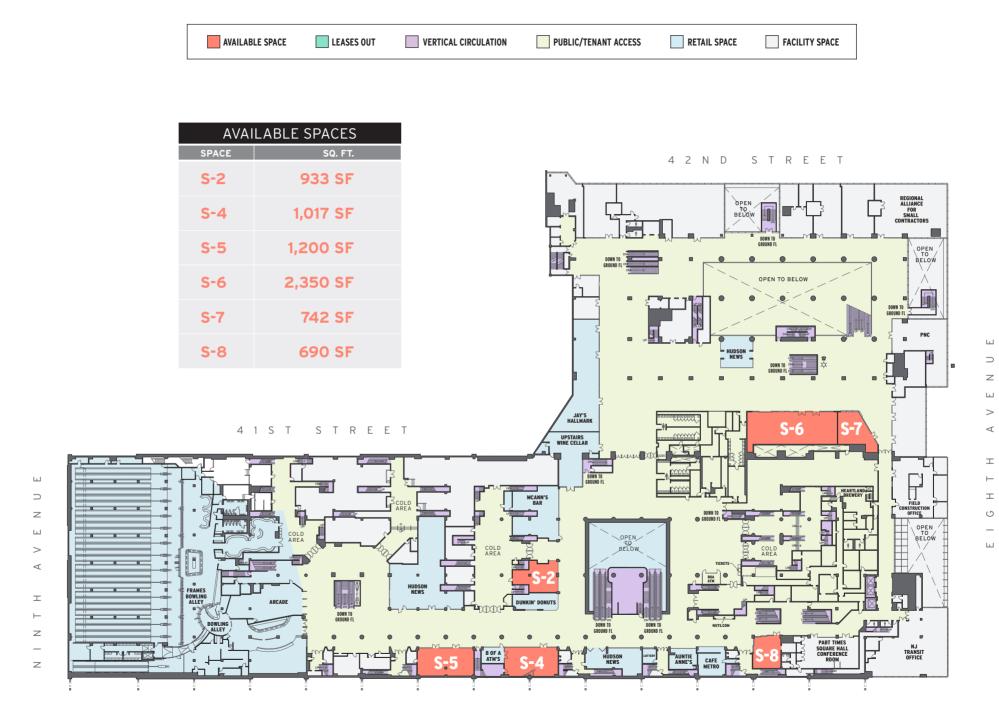

## **RETAIL OPPORTUNITIES IN ONE OF THE WORLD'S**

CUSHMAN & WAKEFIELD

| AVAILABLE SPACE | LEASES OUT | VERTICAL CIRCULATION | PUBLIC/TENANT ACCESS | RETAIL SPACE | FACILITY SPACE |  |
|-----------------|------------|----------------------|----------------------|--------------|----------------|--|
|-----------------|------------|----------------------|----------------------|--------------|----------------|--|

| AVAILABLE SPACES |                    |       |                 |  |  |  |
|------------------|--------------------|-------|-----------------|--|--|--|
| SPACE            | SQ. FT.            | SPACE | SQ. FT.         |  |  |  |
| G-1              | 800 SF             | G-4   | 695 SF          |  |  |  |
| G-2              | 196 SF             | G-5   | 2,122 SF        |  |  |  |
| G-3              | 4,000 SF DIVISIBLE | G-6   | 4,504 SF        |  |  |  |
| G-3A             | 2,100 SF           | G-7   | 4,400 SF GROUND |  |  |  |
| G-3B             | 1,100 SF           |       | 500 SF MEZZ     |  |  |  |
| G-3C             | 800 SF             |       |                 |  |  |  |