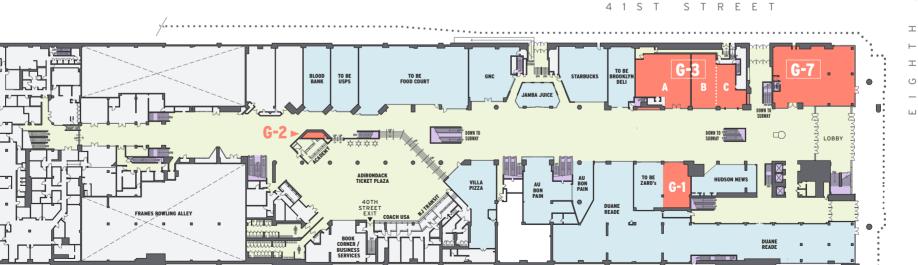

| AVAILABLE SPACES |                    |       |                 |  |  |  |
|------------------|--------------------|-------|-----------------|--|--|--|
| SPACE            | SQ. FT.            | SPACE | SQ. FT.         |  |  |  |
| G-1              | 800 SF             | G-4   | 695 SF          |  |  |  |
| G-2              | 196 SF             | G-5   | 2,122 SF        |  |  |  |
| G-3              | 4,000 SF DIVISIBLE | G-6   | 4,504 SF        |  |  |  |
| G-3A             | 2,100 SF           | G-7   | 4,400 SF GROUND |  |  |  |
| G-3B             | 1,100 SF           |       | 500 SF MEZZ     |  |  |  |
| G-3C             | 800 SF             |       |                 |  |  |  |