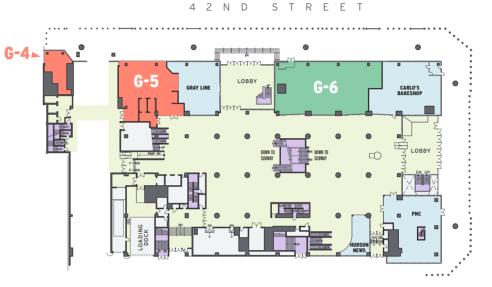

| AVAILABLE SPACES |                    |       |                 |  |  |  |
|------------------|--------------------|-------|-----------------|--|--|--|
| SPACE            | SQ. FT.            | SPACE | SQ. FT.         |  |  |  |
| G-1              | 800 SF             | G-4   | 695 SF          |  |  |  |
| G-2              | 196 SF             | G-5   | 2,122 SF        |  |  |  |
| G-3              | 4,000 SF DIVISIBLE | G-6   | 4,504 SF        |  |  |  |
| G-3A             | 2,100 SF           | G-7   | 4,400 SF GROUND |  |  |  |
| G-3B             | 1,100 SF           |       | 500 SF MEZZ     |  |  |  |
| G-3C             | 800 SF             |       |                 |  |  |  |