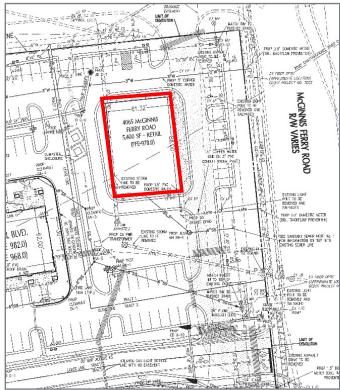

### **PROPERTY DETAILS**

- Outparcel available in the upscale Shoppes at Suwanee retail & medical center in Gwinnett County
- Build to Suit/Ground lease up to 5,400 SF; utilities will be stubbed/pad prepared; drive-thru permissible
- Located on Peachtree Industrial Boulevard (36,000 VPD) at McGinnis Ferry Road (39,000 VPD); has easy access and multiple points of ingress and egress
- Tenants include Gwinnett Medical's Primary Care Specialty Center, Thomas Eye Group, Peachtree Pediatric Urgent Care, Famous Toastery and Cooley's Pizza; Walgreens and Bank of America are on site
- 100 new townhome units adjacent to the center bringing 300+ new residents; 3 new residential projects within 1 mile adding 368 new homes; within 2 miles of established luxurious subdivisions along the Chattahoochee River such as The River Club, Rivermoore Park, and others