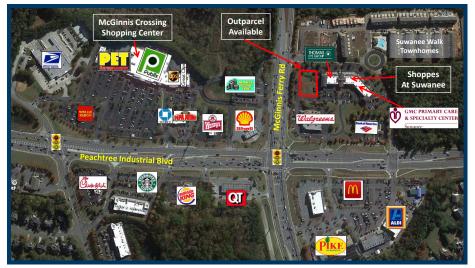

### **PROPERTY DETAILS**

- Outparcel available in the upscale Shoppes at Suwanee retail & medical center in Gwinnett County
- Build to Suit/Ground lease up to 5,400 SF; utilities will be stubbed/pad prepared; drive-thru permissible
- Located on Peachtree Industrial Boulevard (36,000 VPD) at McGinnis Ferry Road (39,000 VPD); has easy access and multiple points of ingress and egress
- Tenants include Gwinnett Medical's Primary Care Specialty Center, Thomas Eye Group, Peachtree Pediatric Urgent Care, Famous Toastery and Cooley's Pizza; Walgreens and Bank of America are on site
- 100 new townhome units adjacent to the center bringing 300+ new residents; 3 new residential projects within 1 mile adding 368 new homes; within 2 miles of established luxurious subdivisions along the Chattahoochee River such as The River Club, Rivermoore Park, and others