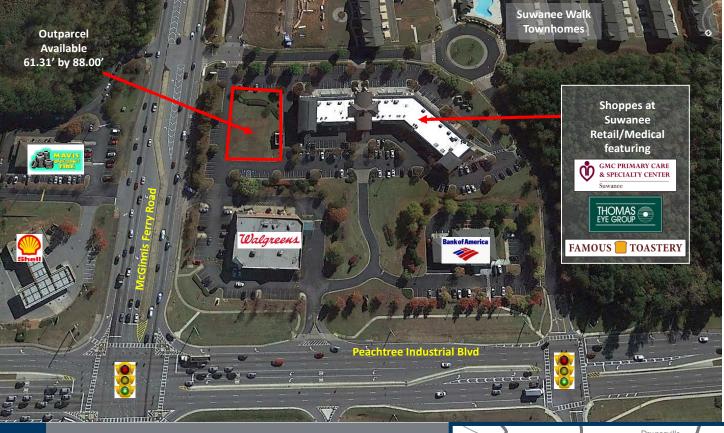

### **PROPERTY DETAILS**

- Outparcel available in the upscale Shoppes at Suwanee retail & medical center in Gwinnett County
- Build to Suit/Ground lease up to 5,400 SF; utilities will be stubbed/pad prepared; drive-thru permissible
- Located on Peachtree Industrial Boulevard (36,000 VPD) at McGinnis Ferry Road (39,000 VPD); has easy access and multiple points of ingress and egress
- Tenants include Gwinnett Medical's Primary Care Specialty Center, Thomas Eye Group, Peachtree Pediatric Urgent Care, Famous Toastery and Cooley's Pizza; Walgreens and Bank of America are on site
- 100 new townhome units adjacent to the center bringing 300+ new residents; 3 new residential projects within 1 mile adding 368 new homes; within 2 miles of established luxurious subdivisions along the Chattahoochee River such as The River Club, Rivermoore Park, and others