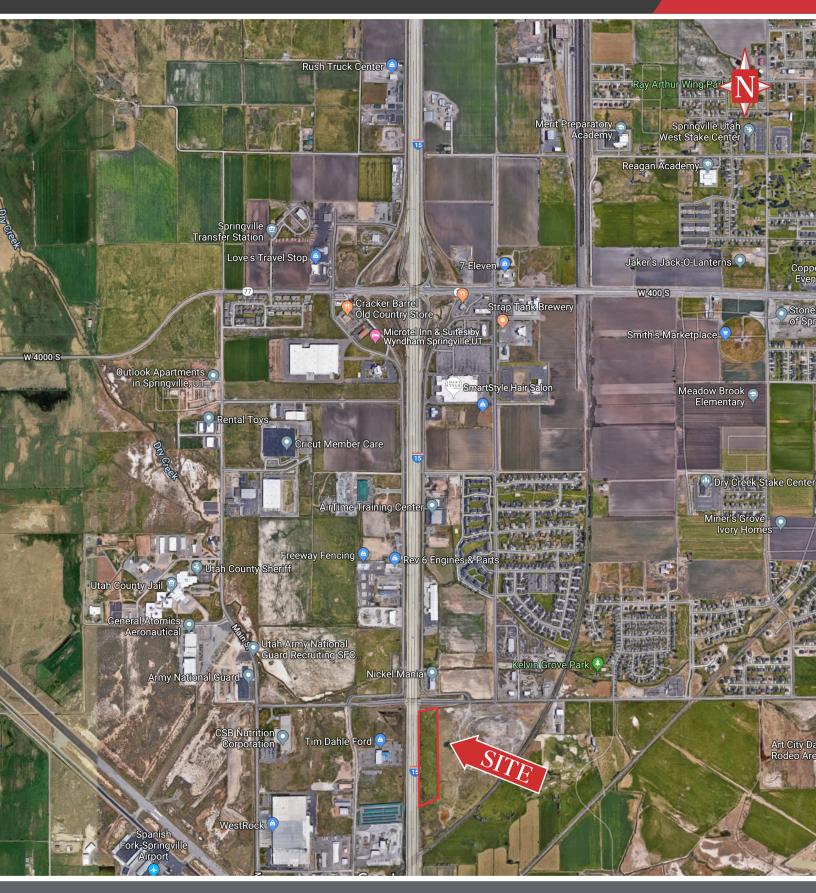

# Springville Land approx. 1699-1575 E 4800 S Street

Springville, UT 84663

## **Property Information**

- Sales price: \$2,000,000.00
- Size: 10.21 AC
- Zoning: I-1 (Utah County)

#### approx. 1699-1575 E 4800 S Street, Springville, UT 84663

LAND FOR SALE

7455 Union Park Avenue Ste. A, Midvale, Utah 84047 801 255 3333 | naipremier.com