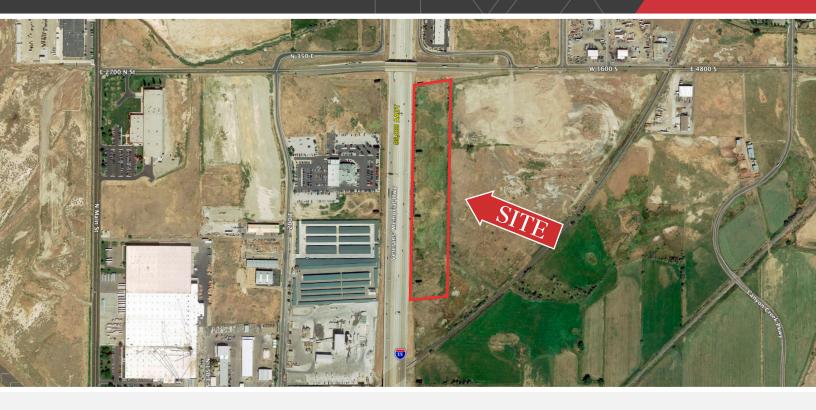

# Springville Land approx. 1699-1575 E 4800 S Street

Springville, UT 84663

## **Property Information**

- Sales price: \$2,000,000.00
- Size: 10.21 AC
- Zoning: I-1 (Utah County)

#### approx. 1699-1575 E 4800 S Street, Springville, UT 84663

LAND FOR SALE

7455 Union Park Avenue Ste. A, Midvale, Utah 84047 801 255 3333 | naipremier.com