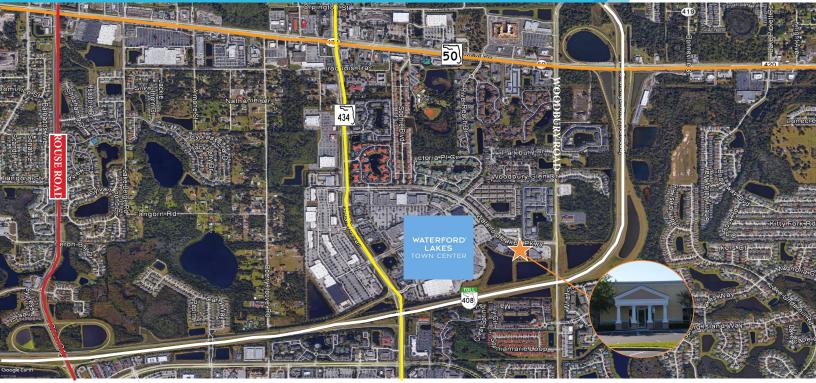

### **Property Highlights**

- 26,000± RSF Medical / Professional Office Building
- Monument signage available
- Convenient access to SR 408 (East/West Expressway), State Road 50, Lake
   Underhill Road and Alafaya Trail
- Adjacent to Waterford Lakes Town Center featuring an abundance of national / regional / local retailers and restaurants
- Parking Ratio: 5/1,000 RSF