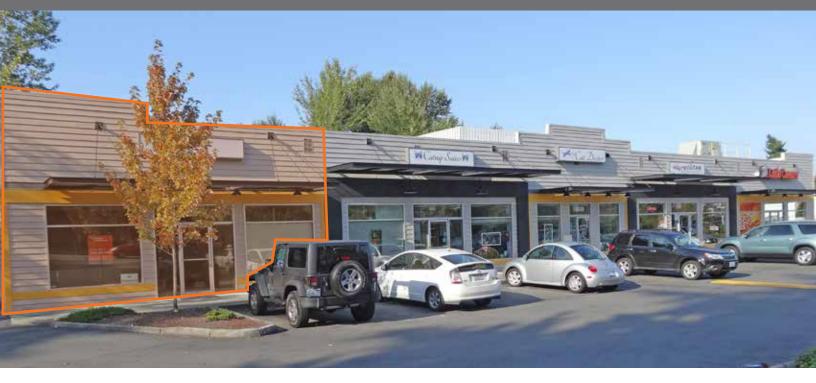

### **Full Exterior Renovation!**

Suite A - 1,600 SF endcap

\$18.00 PSF, NNN

High income demographic

Former restaurant space with existing infrastructure

Shadow anchored by strong performing Safeway and new CVS Pharmacy