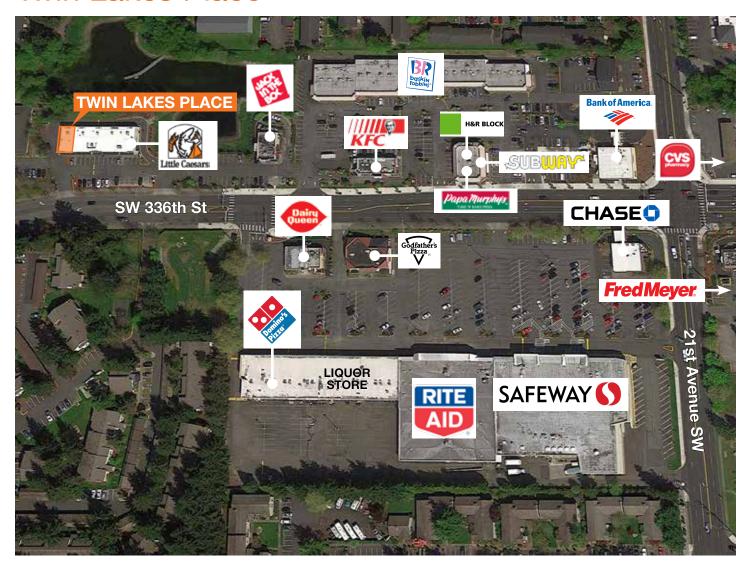

### **Full Exterior Renovation!**

Suite A - 1,600 SF endcap

\$18.00 PSF, NNN

High income demographic

Former restaurant space with existing infrastructure

Shadow anchored by strong performing Safeway and new CVS Pharmacy