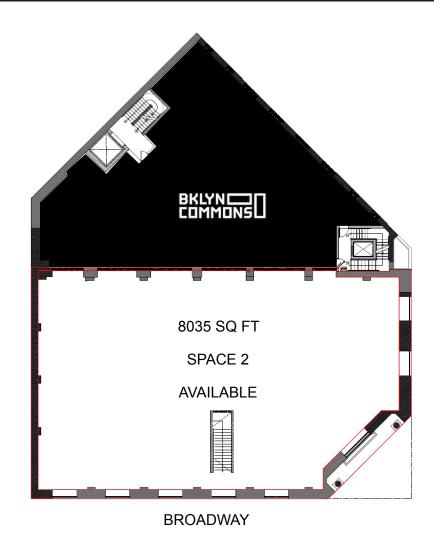

### **SPACE A**

SIZE FRONTAGE

Ground Floor 1,300 SF 22' on Broadway

**SPACE B** 

SIZE FRONTAGE

Ground Floor **250 SF** 18' on Broadway Second Floor **8,035 SF** 150' Wraparound

Elevator and staircase in place