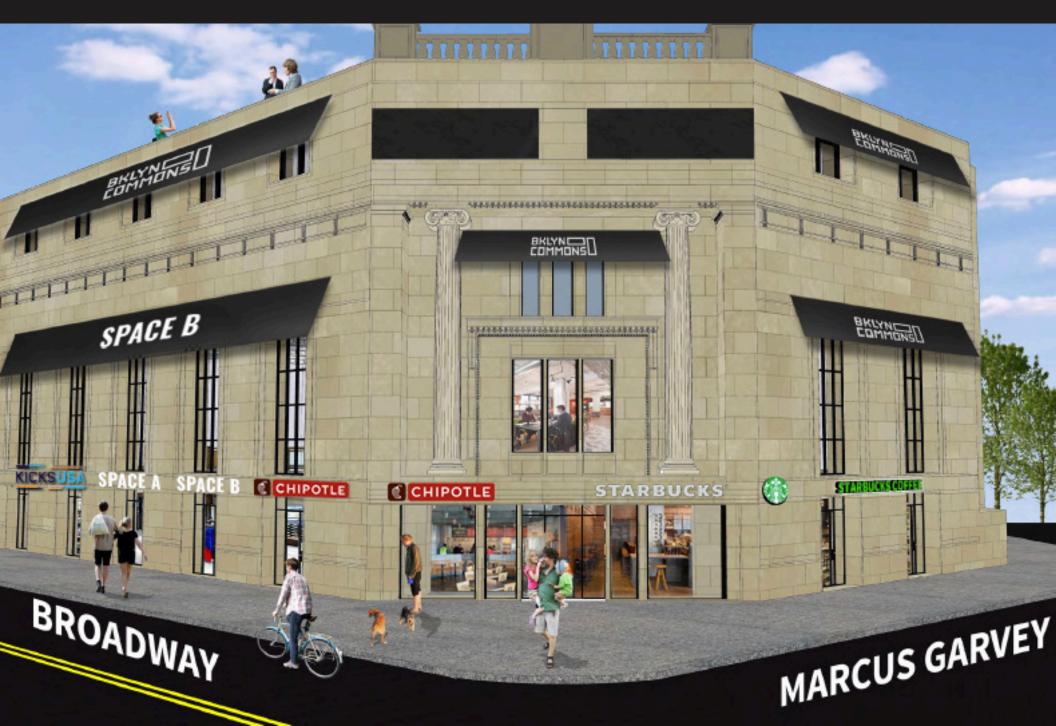

### **SPACE A**

SIZE FRONTAGE

Ground Floor 1,300 SF 22' on Broadway

**SPACE B** 

SIZE FRONTAGE

Ground Floor **250 SF** 18' on Broadway Second Floor **8,035 SF** 150' Wraparound

Elevator and staircase in place

**SPACE C** 

SIZE FRONTAGE

Ground Floor 1,675 SF 50' on Marcus Harvey

**CEILING HEIGHT** 

12'

**ASKING RENT** 

**Upon Request** 

**POSSESSION** 

**Immediate** 

**TRANSPORTATION** 

**COMMENTS** 

- All uses considered
- Easily Vented
- Strong national co tenancy
- Steps from Woodfull Hospital

#### **NEIGHBORING TENANTS**

 $\cdot \cdot \cdot \mathbf{T} \cdot \cdot \mathbf{Mobile} \cdot$ 

Walgreens