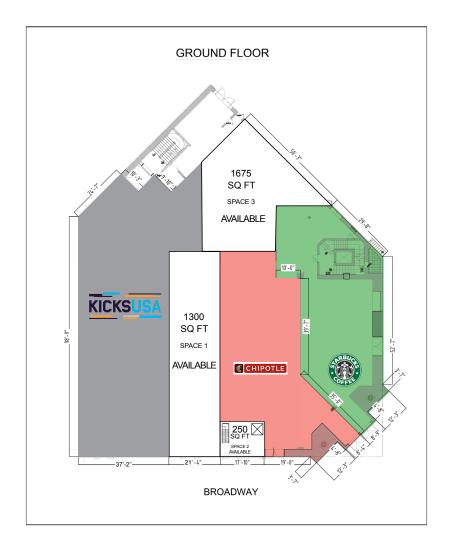

### **SPACE A**

SIZE FRONTAGE

Ground Floor 1,300 SF 22' on Broadway

**SPACE B** 

SIZE FRONTAGE

Ground Floor **250 SF** 18' on Broadway Second Floor **8,035 SF** 150' Wraparound

Elevator and staircase in place

**SPACE C** 

SIZE FRONTAGE

Ground Floor 1,675 SF 50' on Marcus Harvey

**CEILING HEIGHT** 

12'

**ASKING RENT** 

**Upon Request** 

**POSSESSION** 