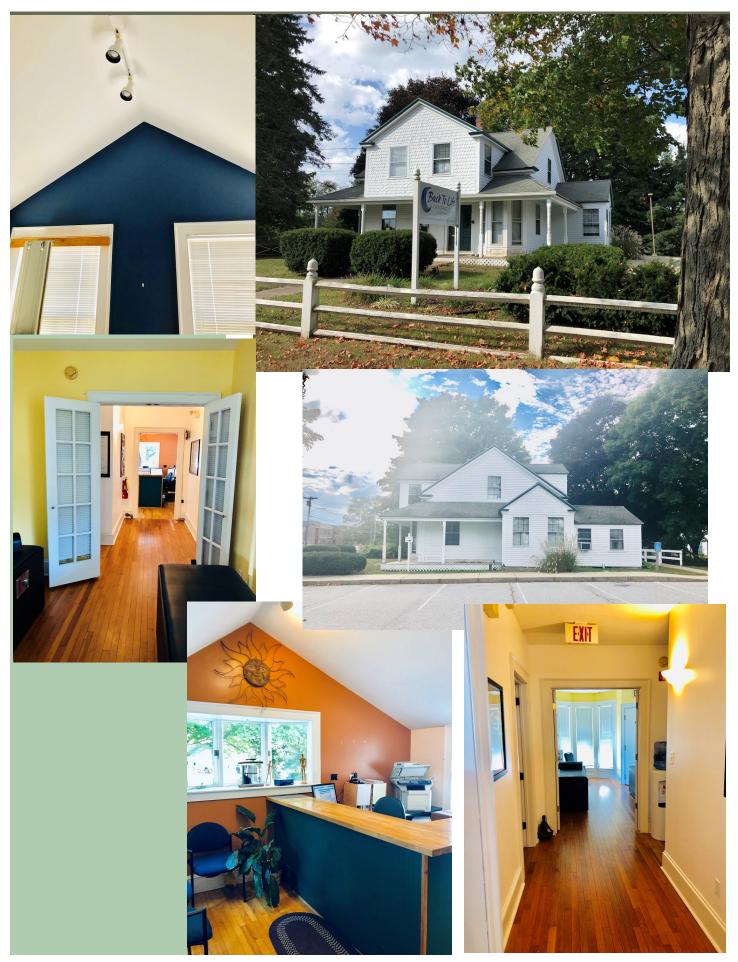

## PEQUOT Commercial

15 Chesterfield Road, Suite 4 East Lyme, CT 06333

860-447-9570 x153 Fax 860-444-6661

- Free-standing two story 2,601 sf Office building
- Handicap accessess 1st floor only
- ♦ 13,500 ADT counts
- 16 Off-street parking spaces
- Public Water/Sewer; Oil heat
- 166' Road frontage
- Zone MVC—Mixed Use Village Center