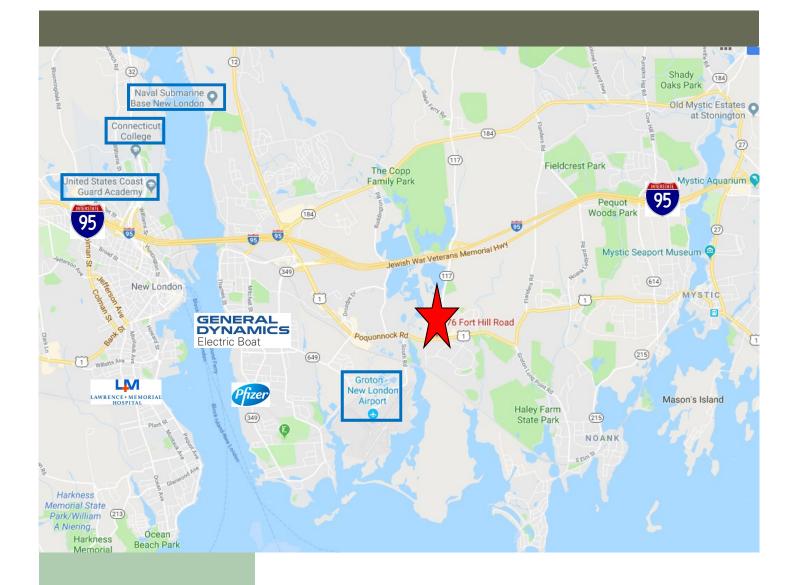

Information deemed reliable but not guaranteed and offerings subject to errors, omissions, change of price or withdrawal without notice.

| DEMOGRAPHICS                  | 3 MILE | 5 MILE | 10 MILE |
|-------------------------------|--------|--------|---------|
| Total Population              | 28,267 | 72,614 | 135,286 |
| Total Households              | 12,591 | 30,338 | 57,372  |
| Household Income \$0—\$30,000 | 19.81% | 23.37% | 18.18%  |
| \$30,001-\$60,000             | 24.38% | 24.24% | 22.95%  |
| \$60,001-\$100,000            | 28.40% | 25.61% | 26.58%  |
| \$100,001+                    | 27.40% | 26.77% | 32.29%  |