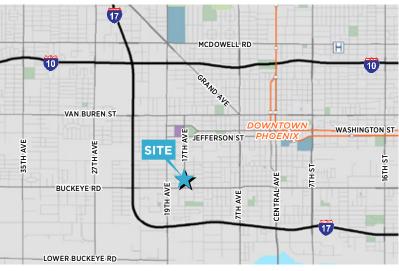

## SITE FEATURES:

- ±22,773 SF
- C-3 Zoning
- ±2,000 SF canopy over concrete pad with ±14' clearance and separator
- Fully paved and fenced
- Close to Downtown Phoenix with convenient access to I-17 and I-10 Freeways
- Two (2) APS provided yard lights