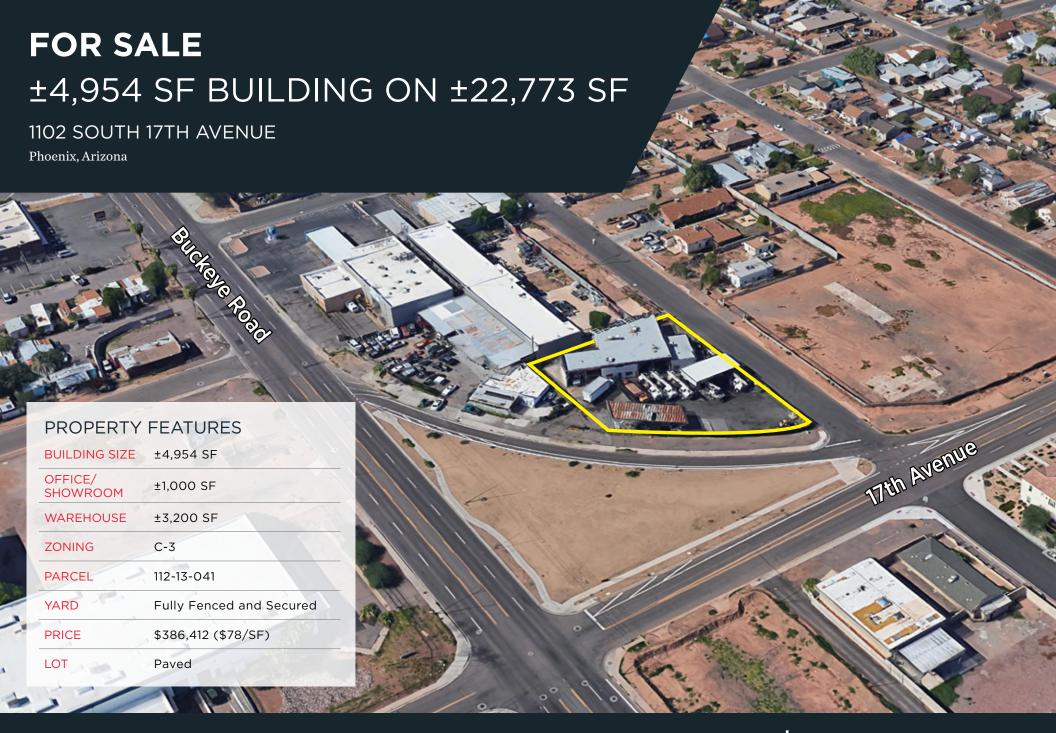

# **FOR SALE**1102 SOUTH 17TH AVENUE

Phoenix, Arizona

# **±4,954 SF BUILDING ON ±22,773 SF**

## **BUILDING FEATURES:**

- ±4,954 SF Concrete Block Constructed Building
- Two (2) double wide drive in open service bays ±13' (wide) x ±30' (deep) each with ±14' clearance
- +1.000 SF Office
- ±3,000 SF enclosed warehouse behind office and service bays with ±10' clearence and one (1) roll up door at each end allowing for drive through
- Secure tool room with 8'x8' roll up door
- 120/208V, 200 amp single phase, APS electrical service
- 7.5 hp air compressor
- Two (2) hydraulic lifts
- New roof installed 2010

## SITE FEATURES:

- ±22,773 SF
- C-3 Zoning
- ±2,000 SF canopy over concrete pad with ±14' clearance and separator
- Fully paved and fenced
- Close to Downtown Phoenix with convenient access to I-17 and I-10 Freeways
- Two (2) APS provided yard lights