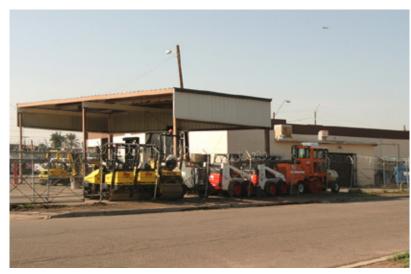

## **BUILDING FEATURES:**

- ±4,954 SF Concrete Block Constructed Building
- Two (2) double wide drive in open service bays ±13' (wide) x ±30' (deep) each with ±14' clearance
- +1.000 SF Office
- ±3,000 SF enclosed warehouse behind office and service bays with ±10' clearence and one (1) roll up door at each end allowing for drive through
- Secure tool room with 8'x8' roll up door
- 120/208V, 200 amp single phase, APS electrical service
- 7.5 hp air compressor
- Two (2) hydraulic lifts
- New roof installed 2010

## SITE FEATURES:

- ±22,773 SF
- C-3 Zoning
- ±2,000 SF canopy over concrete pad with ±14' clearance and separator
- Fully paved and fenced
- Close to Downtown Phoenix with convenient access to I-17 and I-10 Freeways
- Two (2) APS provided yard lights