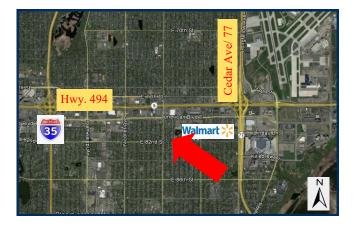

### Village Square Shopping Center 7838 Portland Avenue South BLOOMINGTON, MINNESOTA 55420

#### LOCATED ON BUSY PORTLAND, AMERICAN BOULEVARD & HIGHWAY 494. JOIN WALGREEN'S!

- For Lease: 5,000SF (Inline)
- Current Tenants: Walgreen's, Harbor Freight, Pilgrim Cleaners, Jimmy John's, Toppers Pizza, El Guanaco Bakery & Café and health spa coming soon.
- Adjacent to Bloomington Walmart
- Frontage to Busy Highway 494
- Pylon and Monument Signage Available
- Demographics (2019 Estimates):