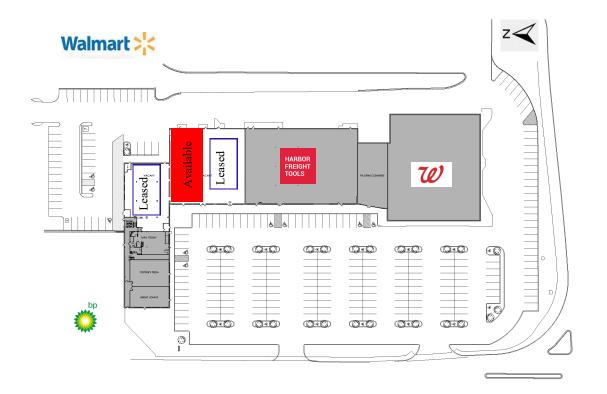

#### LOCATED ON BUSY PORTLAND, AMERICAN BOULEVARD & HIGHWAY 494. JOIN WALGREEN'S!

- For Lease: 5,000SF (Inline)
- Current Tenants: Walgreen's, Harbor Freight, Pilgrim Cleaners, Jimmy John's, Toppers Pizza, El Guanaco Bakery & Café and health spa coming soon.
- Adjacent to Bloomington Walmart
- Frontage to Busy Highway 494
- Pylon and Monument Signage Available
- Demographics (2019 Estimates):