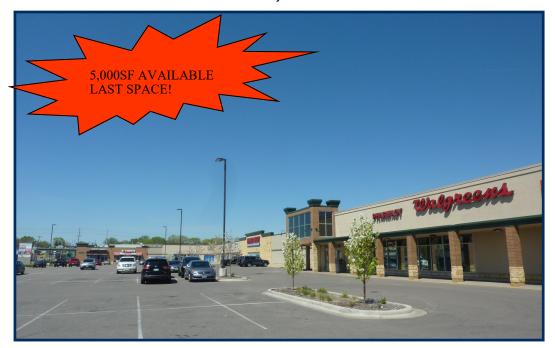

# FOR LEASE

LAST SPACE — 5,000SF

### Village Square Shopping Center 7838 Portland Avenue South BLOOMINGTON, MINNESOTA 55420

#### LOCATED ON BUSY PORTLAND, AMERICAN BOULEVARD & HIGHWAY 494. JOIN WALGREEN'S!

- For Lease: 5,000SF (Inline)
- Current Tenants: Walgreen's, Harbor Freight, Pilgrim Cleaners, Jimmy John's, Toppers Pizza, El Guanaco Bakery & Café and health spa coming soon.
- Adjacent to Bloomington Walmart
- Frontage to Busy Highway 494
- Pylon and Monument Signage Available
- Demographics (2019 Estimates):