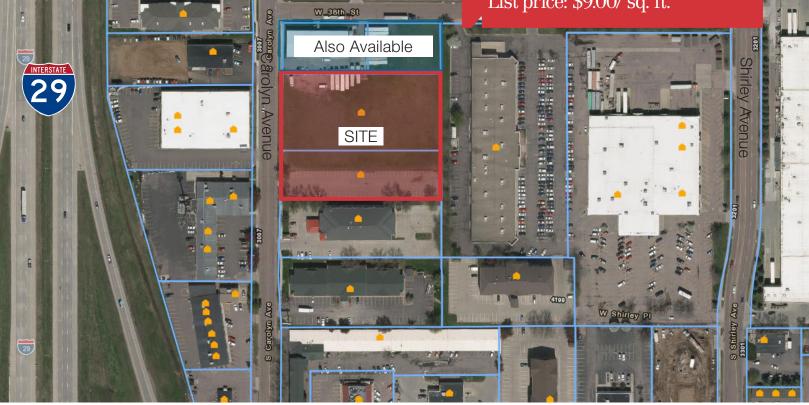

## For Sale Commercial Land

List price: \$9.00/ sq. ft.

#### **Property Features**

- Two parcels of commercial land to be sold together
- Up to 109,732 total sq. ft. for sale
- Approximately 220 feet of Carolyn Avenue frontage
- Zoned C-4 Regional Commercial .
- Near 41st Street & I-29
- Pre-approved site for Wyndham Wingate & Wyndham Hawthorn hotels

#### Location

- Located on S. Carolyn Avenue one block from 41st Street
- Some of the area neighbors include: Empire Mall, Century Theaters, Carnival Brazilian Grill, Outback Steakhouse, Menard's, Chili's, Microtel, Candlewood Suites, Staybridge Suites, My Place Hotel