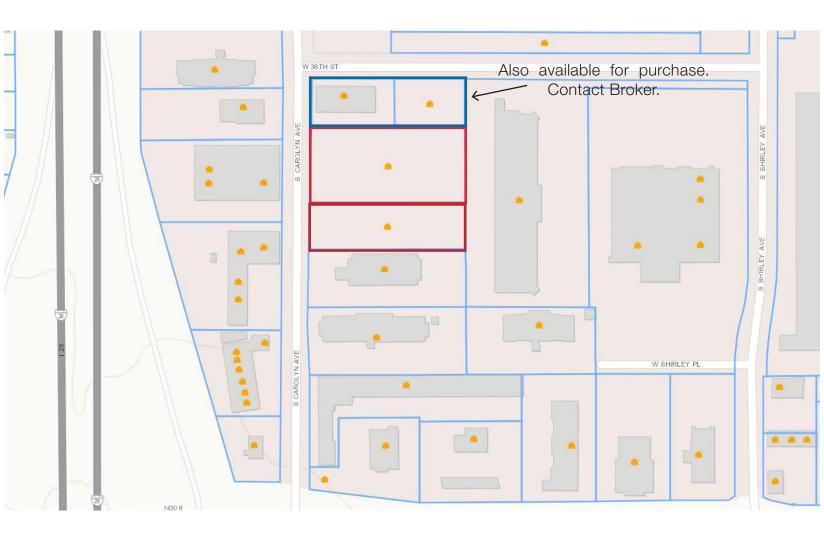

## Carolyn Avenue Land

3108 & 3118 S. Carolyn Avenue, Sioux Falls, SD

#### **Property Features**

- Two parcels of commercial land to be sold together
- Up to 109,732 total sq. ft. for sale
- Approximately 220 feet of Carolyn Avenue frontage
- Zoned C-4 Regional Commercial .
- Near 41st Street & I-29
- Pre-approved site for Wyndham Wingate & Wyndham Hawthorn hotels