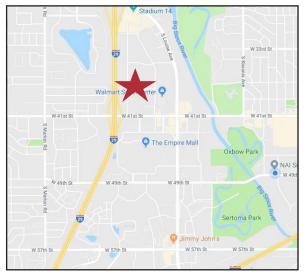

#### Location

- Located on S. Carolyn Avenue one block from 41st Street
- Some of the area neighbors include: Empire Mall, Century Theaters, Carnival Brazilian Grill, Outback Steakhouse, Menard's, Chili's, Microtel, Candlewood Suites, Staybridge Suites, My Place Hotel