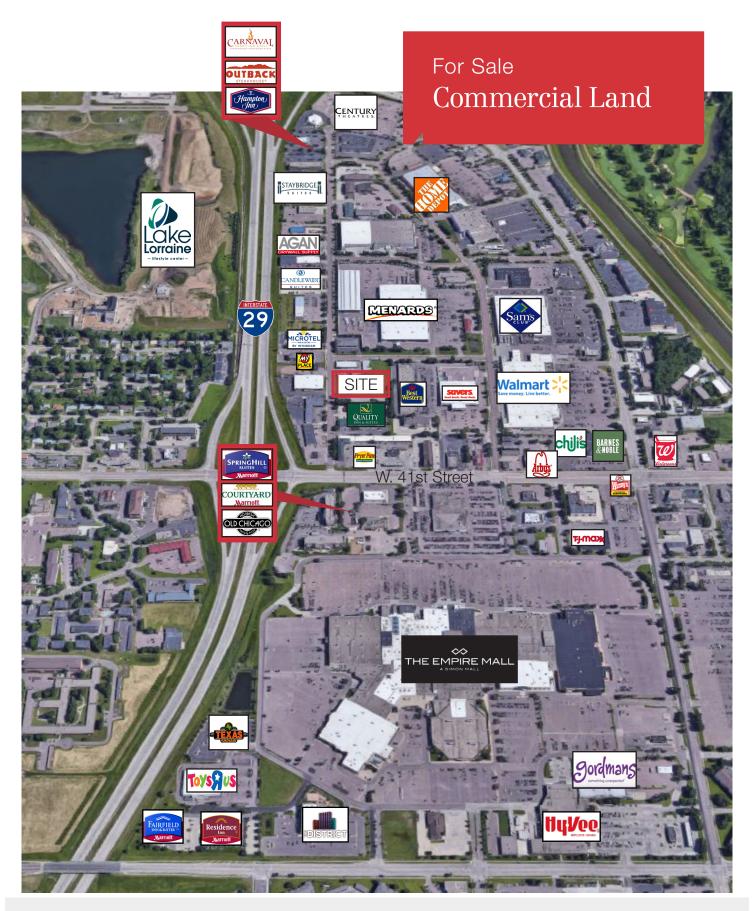

#### Location

- Located on S. Carolyn Avenue one block from 41st Street
- Some of the area neighbors include: Empire Mall, Century Theaters, Carnival Brazilian Grill, Outback Steakhouse, Menard's, Chili's, Microtel, Candlewood Suites, Staybridge Suites, My Place Hotel