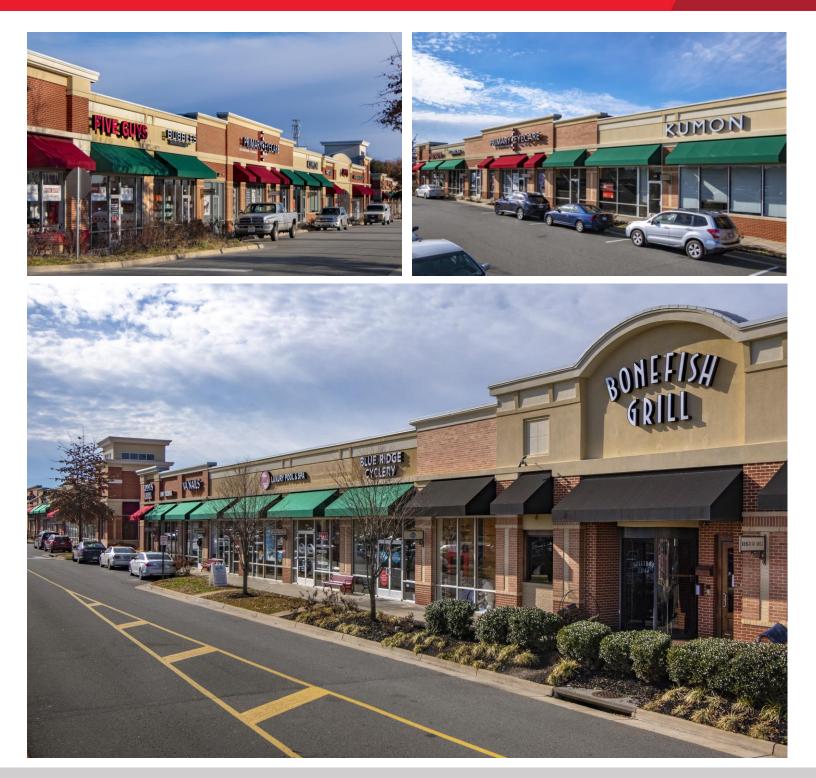

163 Community Street | Charlottesville, VA

## **Property Features**

- Great restaurant opportunity
- 1,635 5,085 SF available
- 296,237 SF Target and Harris Teeter Anchored Center
- Only Target within 30 miles
- Harris Teeter draws over 16,400 customers per week

BONEFISH

- Strong restaurant sales
- Strong traffic counts 39,000 VPD

600 E. Water Street, Suite G Charlottesville, VA 22902 www.thalhimer.com

In dependently Owned and Operated / A Member of the Cushman & Wakefield Allian ce

163 Community Street | Charlottesville, VA

| Tenant List |                            |        |  |
|-------------|----------------------------|--------|--|
| Space       | Tenant                     | SF     |  |
| 1           | Starbucks                  | 2,000  |  |
| 2           | Harris Teeter              | 60,607 |  |
| 3           | Hair Cuttery               | 1,200  |  |
| 4           | AT&T                       | 2,000  |  |
| 5           | Sweet Frog                 | 1,550  |  |
| 6           | Kelly Services             | 1,365  |  |
| 7           | Which Wich                 | 1,830  |  |
| 8           | VA ABC Store               | 3,205  |  |
| 10          | Fiv e Guys Burger & Fries  | 2,100  |  |
| 11          | Bubbles                    | 1,200  |  |
| 13          | Primary Eyecare Associates | 3,237  |  |

| Tenant List |                         |       |  |  |
|-------------|-------------------------|-------|--|--|
| Space       | Tenant                  | SF    |  |  |
| 14          | Sprint                  | 1,680 |  |  |
| 15          | AVAILABLE               | 1,800 |  |  |
| 16A         | Piv ot Physical Therapy | 2,000 |  |  |
| 16B         | Sakura Steakhouse       | 6,000 |  |  |
| 18          | Vinny 's Italian Grill  | 3,000 |  |  |
| 19          | VA Nails                | 1,635 |  |  |
| 20          | AVAILABLE               | 1,635 |  |  |
| 20A         | Luxury Pools & Spas     | 3,164 |  |  |
| 20B         | Blue Ridge Cy dery      | 3,166 |  |  |
| 20C         | Bonef ish Grill         | 5,400 |  |  |
|             |                         |       |  |  |

| Tenant List |                    |         |
|-------------|--------------------|---------|
| Space       | Tenant             | SF      |
| 21          | AVAILABLE          | 4,814   |
| 21A         | Mattress Warehouse | 5,000   |
| 22          | Target             | 142,500 |
| 25          | AVAILABLE          | 2,945   |
| 26          | Cleaners           | 1,705   |
| 27          | GameStop           | 1,600   |
| 28          | Panera Bread       | 4,935   |
| 100         | AVAILABLE          | 5,085   |
| 200         | PetSmart           | 22,964  |
| 300         | Fulton Bank        | Pad     |
|             |                    |         |