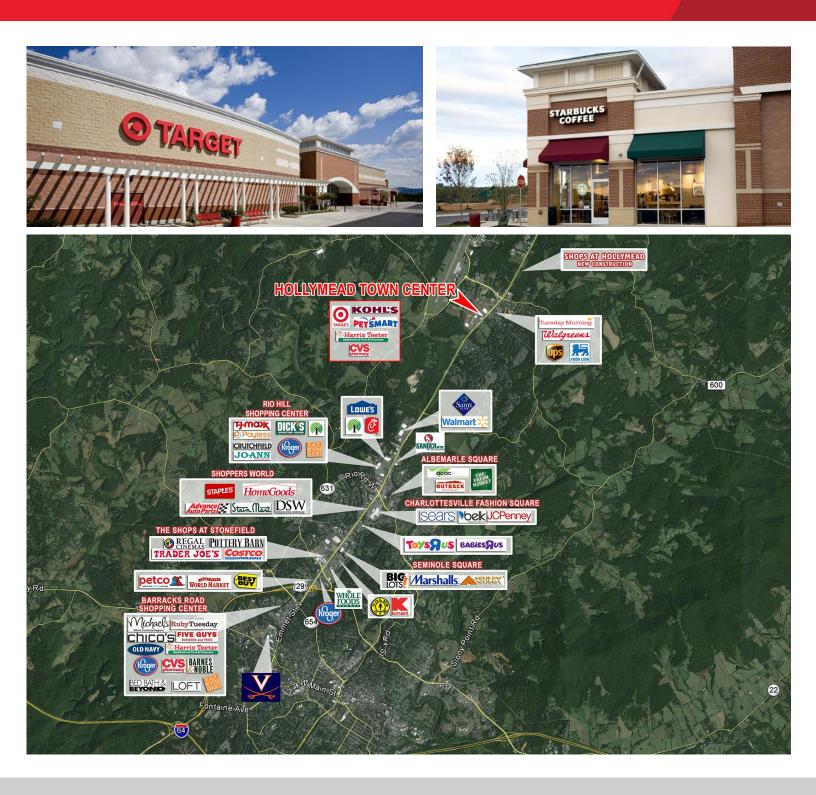

## **Property Features**

- Great restaurant opportunity
- 1,635 5,085 SF available
- 296,237 SF Target and Harris Teeter Anchored Center
- Only Target within 30 miles
- Harris Teeter draws over 16,400 customers per week