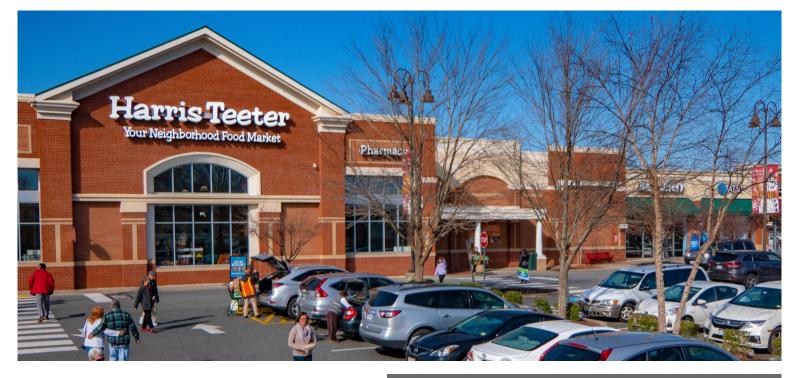

## **Property Features**

- Great restaurant opportunity
- 1,635 5,085 SF available
- 296,237 SF Target and Harris Teeter Anchored Center
- Only Target within 30 miles
- Harris Teeter draws over 16,400 customers per week