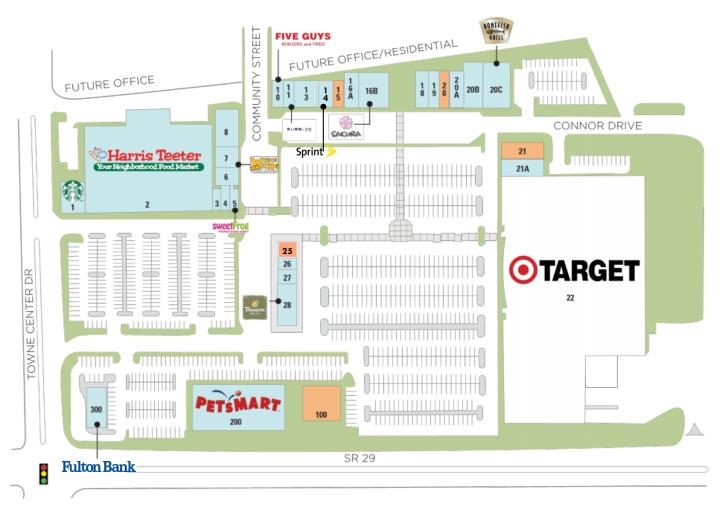

600 E. Water Street, Suite G Charlottesville, VA 22902 www.thalhimer.com

In dependently Owned and Operated / A Member of the Cushman & Wakefield Allian ce

163 Community Street | Charlottesville, VA

| Tenant List |                            |        |  |
|-------------|----------------------------|--------|--|
| Space       | Tenant                     | SF     |  |
| 1           | Starbucks                  | 2,000  |  |
| 2           | Harris Teeter              | 60,607 |  |
| 3           | Hair Cuttery               | 1,200  |  |
| 4           | AT&T                       | 2,000  |  |
| 5           | Sweet Frog                 | 1,550  |  |
| 6           | Kelly Services             | 1,365  |  |
| 7           | Which Wich                 | 1,830  |  |
| 8           | VA ABC Store               | 3,205  |  |
| 10          | Fiv e Guys Burger & Fries  | 2,100  |  |
| 11          | Bubbles                    | 1,200  |  |
| 13          | Primary Eyecare Associates | 3,237  |  |

| Tenant List |                         |       |  |  |
|-------------|-------------------------|-------|--|--|
| Space       | Tenant                  | SF    |  |  |
| 14          | Sprint                  | 1,680 |  |  |
| 15          | AVAILABLE               | 1,800 |  |  |
| 16A         | Piv ot Physical Therapy | 2,000 |  |  |
| 16B         | Sakura Steakhouse       | 6,000 |  |  |
| 18          | Vinny 's Italian Grill  | 3,000 |  |  |
| 19          | VA Nails                | 1,635 |  |  |
| 20          | AVAILABLE               | 1,635 |  |  |
| 20A         | Luxury Pools & Spas     | 3,164 |  |  |
| 20B         | Blue Ridge Cy dery      | 3,166 |  |  |
| 20C         | Bonef ish Grill         | 5,400 |  |  |
|             |                         |       |  |  |

| Tenant List |                    |         |
|-------------|--------------------|---------|
| Space       | Tenant             | SF      |
| 21          | AVAILABLE          | 4,814   |
| 21A         | Mattress Warehouse | 5,000   |
| 22          | Target             | 142,500 |
| 25          | AVAILABLE          | 2,945   |
| 26          | Cleaners           | 1,705   |
| 27          | GameStop           | 1,600   |
| 28          | Panera Bread       | 4,935   |
| 100         | AVAILABLE          | 5,085   |
| 200         | PetSmart           | 22,964  |
| 300         | Fulton Bank        | Pad     |
|             |                    |         |