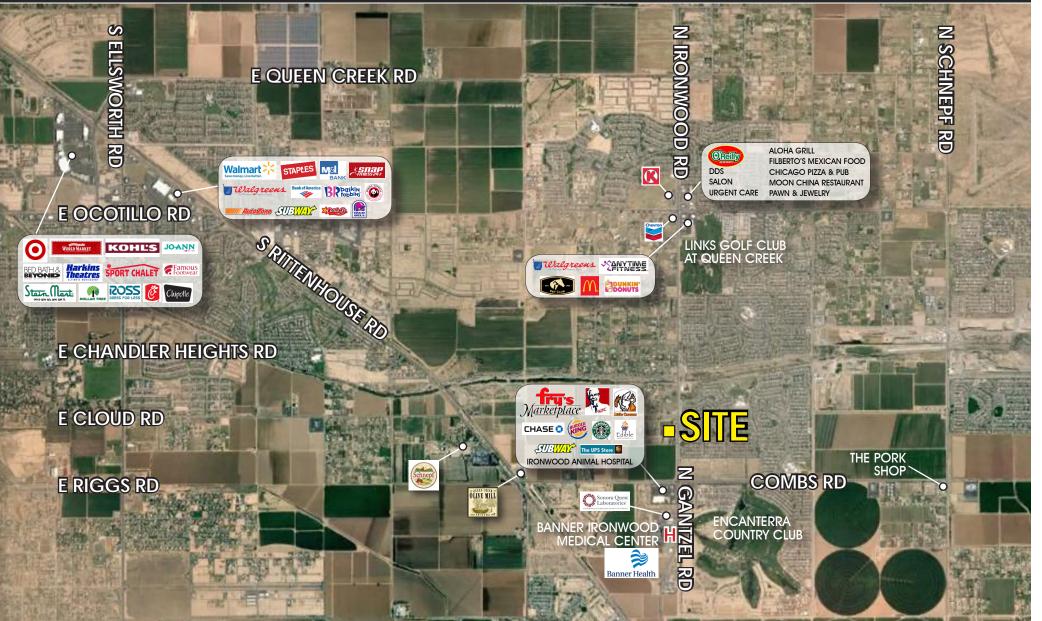

#### ± 5.34 Acres of LAND FOR SALE 37996 N. Gantzel Rd & Combs Rd | San Tan Valley, AZ 85140

## SALE PRICE: \$695,000 (\$2.99 PSF)

Craig Trbovich D: 480.522.2799 M: 602.549.4676 ctrbovich@cpiaz.com COMMERCIAL PROPERTIES INC.

Locally Owned. Globally Connected.

TEMPE: 2323 W. University Drive, Tempe, AZ 85281 | 480.966.2301 SCOTTSDALE: 7025 N. Scottsdale Rd., Suite 220, Scottsdale, AZ 85253 | www.cpiaz.com