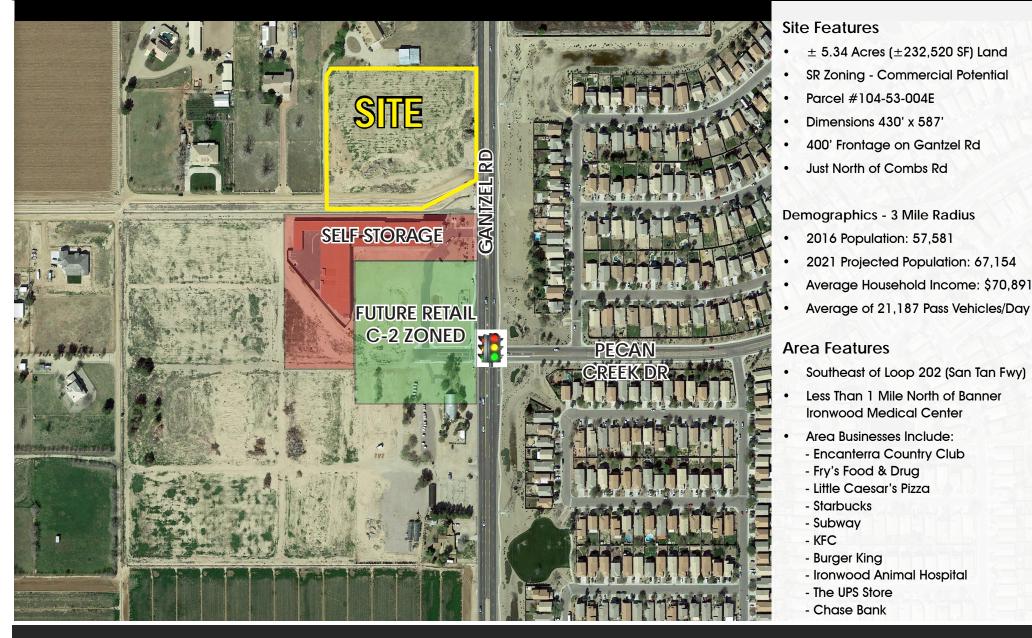

#### ± 5.34 Acres of LAND FOR SALE 37996 N. Gantzel Rd & Combs Rd | San Tan Valley, AZ 85140

# SALE PRICE: \$695,000 (\$2.99 PSF)