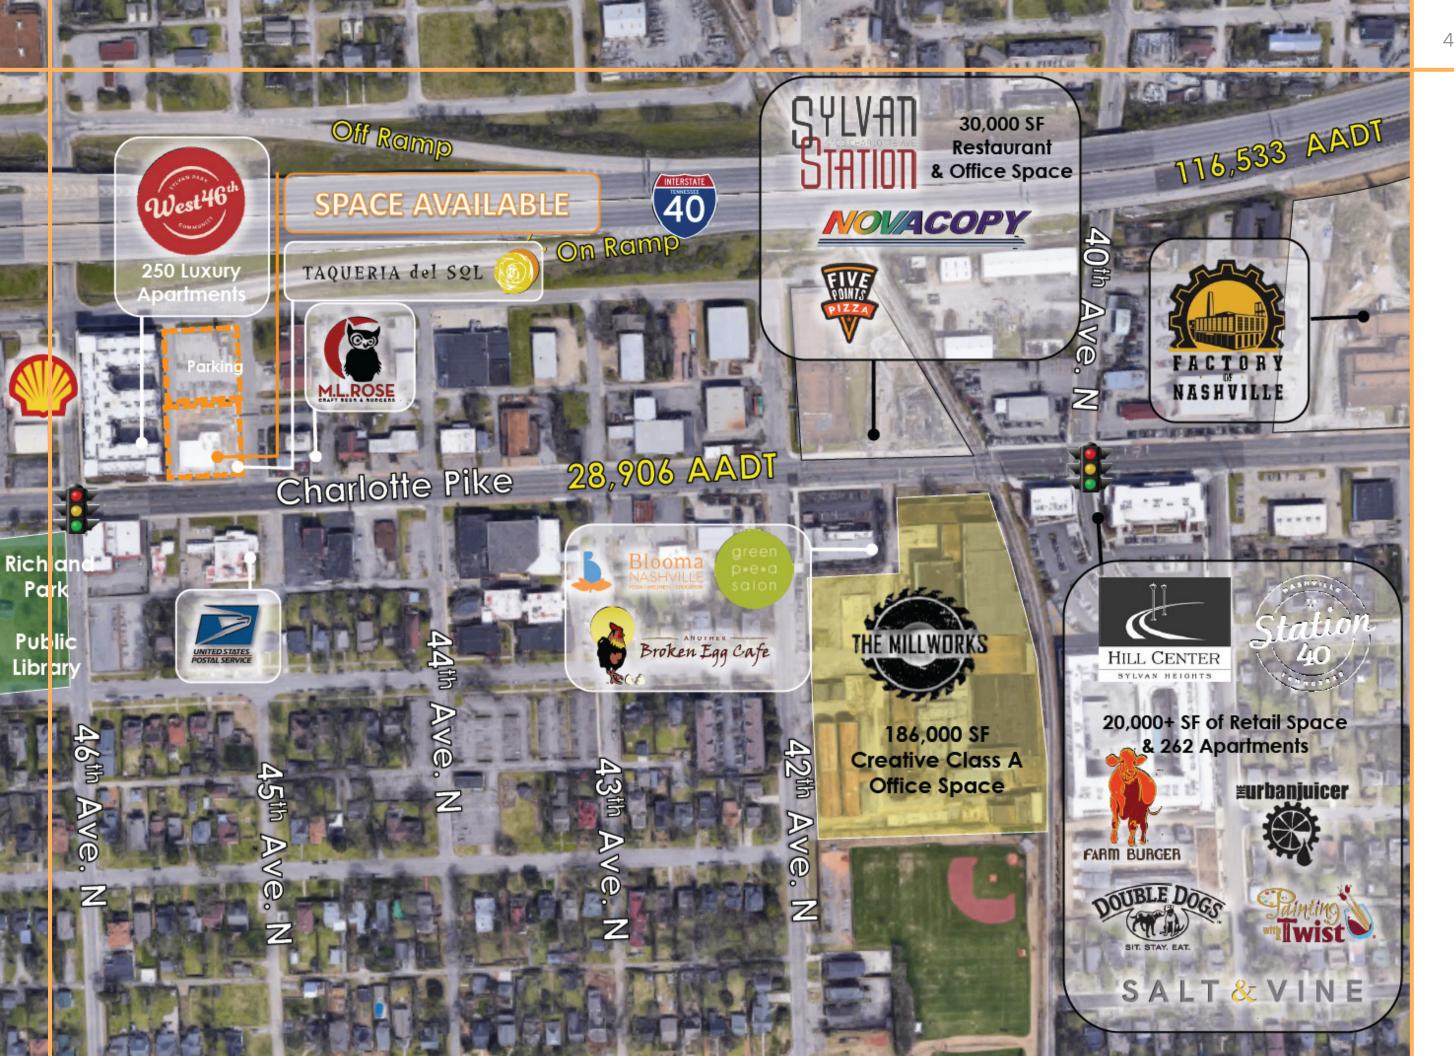

#### **Prominent Location Along High-Traffic Corridor**

• Visibility to over 28,000 vehicles per day from Charlotte Avenue.

#### **Numerous Points of Ingress/Egress**

• The site is easily accessed by 3 different points of ingress/egress.