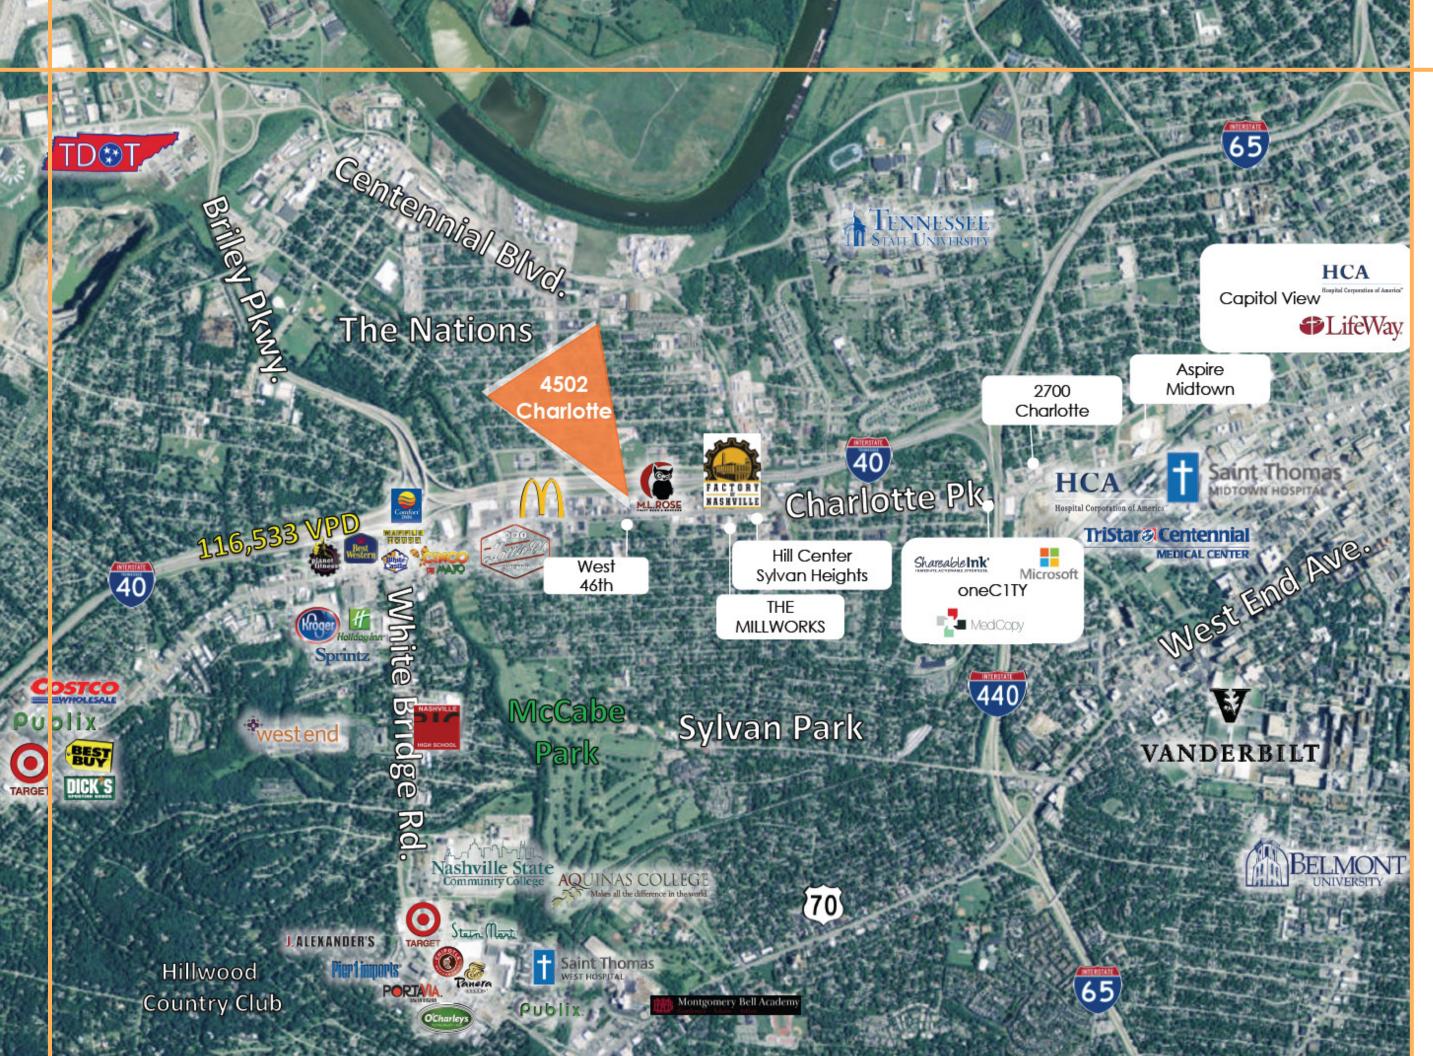

#### **Excellent Visibility and Access to I-40**

• Quick access to I-40 at 46th Ave N., with interstate visibility to over 126,000 cars per day.

#### **Nestled in West Nashville's Booming Growth**

• Over 2 million square feet of new office and medical space planned, over 1,800 new apartment units and thousands of square feet of retail and restaurant space.

#### **Prominent Location Along High-Traffic Corridor**

• Visibility to over 28,000 vehicles per day from Charlotte Avenue.