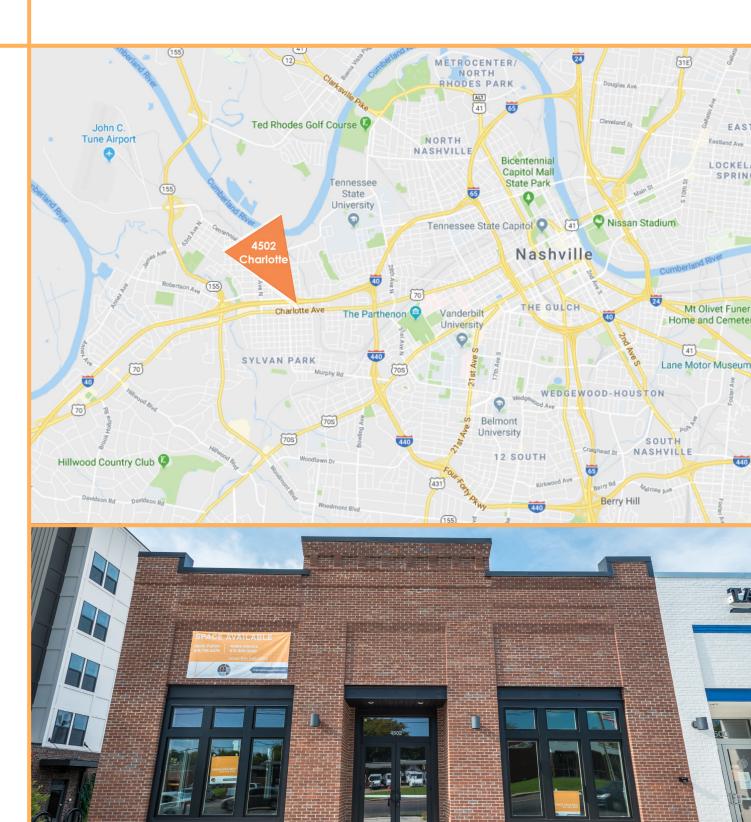

#### Nashville's Hottest Neighborhoods

• In the heart of West Nashville's highly desired Sylvan Park, Sylvan Heights, and The Nation's.

#### **Nestled in West Nashville's Booming Growth**

• Over 2 million square feet of new office and medical space planned, over 1,800 new apartment units and thousands of square feet of retail and restaurant space.