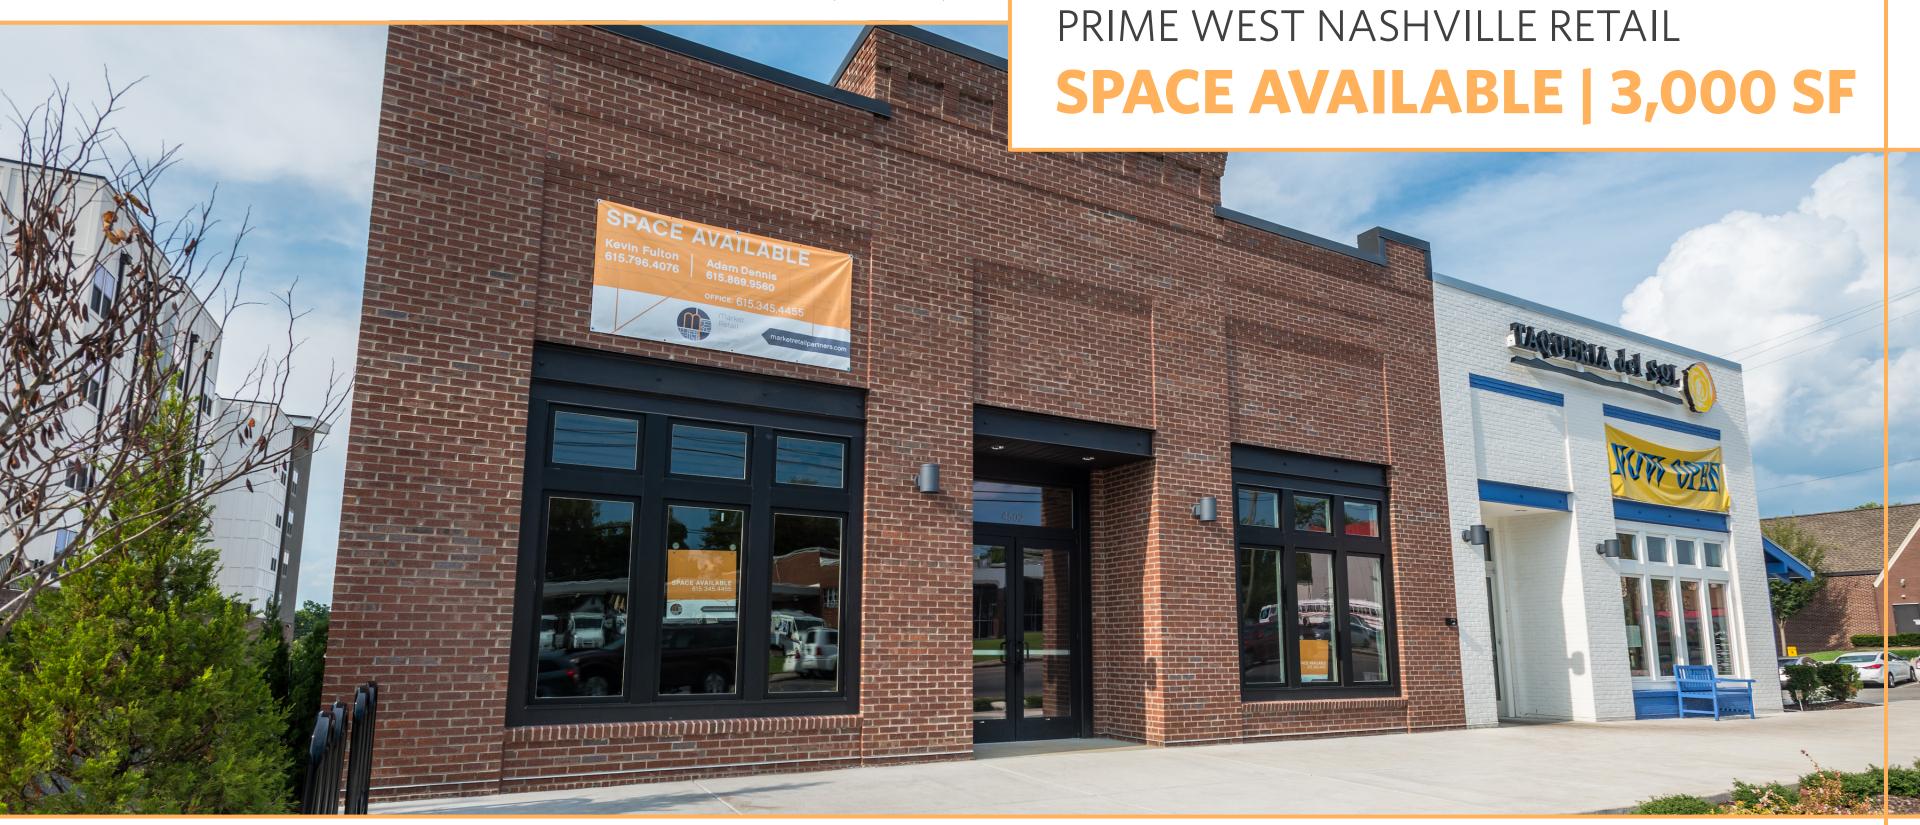

# PROPERTY OVERVIEW

#### **New Construction Urban Class-A Retail**

• New construction building completed in 2017.

#### **Prominent Location Along High-Traffic Corridor**

• Visibility to over 28,000 vehicles per day from Charlotte Avenue.

### PROPERTY **INFORMATION**

**GLA** 

3,000 SF

**LOT SIZE** 

0.19 acres/ 8,276 SF

**PARKING SPACES** 

23 on-site & 50 shared

TENANT SPACE +/- 2,911 GROSS S.F. TENANT TO FIELD VERIFY ALL DIMENSIONS AND EXISTING CONDITIONS. PROTECT ALL RATED ASSEMBLIES.