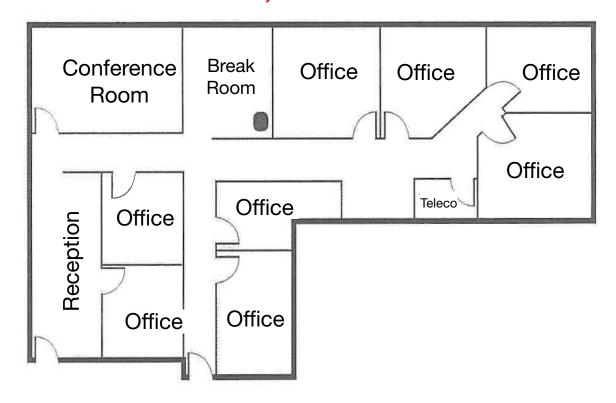

TO SALE, LEASE OR FINANCING OR WITHDRAWA WITHOUT NOTICE. NO LIABILITY OF ANY KIND IS TO BE IMPOSED ON THE BROKER HEREIN

### **Property Features**

- ±14,400 SF office building for sale
- ±3,076 RSF available for lease
- Long standing stable ownership
- Well maintained
- Long standing tenant base
- Refurbished parking lot
- Excellent income producing property with four remaining availabilities

- Located in the heart of Glendale and Peoria's Arrowhead Neighborhood
- Tremendous traffic counts and strong demographics
- Minutes to the Loop 101 off of Union Hills or Bell Roads
- Adjacent to Arrowhead Mall

For Sale or Lease

## Available Suites

## Arrowhead Professional Center

SUITE

**SQUARE FEET** 

C60

3,076





## Floor Plans

## Arrowhead Professional Center

### Suite C60 3,076 SF



# Property Aerial

### Arrowhead Professional Center



Demographics

2020 Median Household Income 2020 Population Total # of Employees 1 Mile \$70,247 9,969 14,129 3 Mile \$75,974 108,445 49,873 5 Mile \$68,767 270,642 95,820