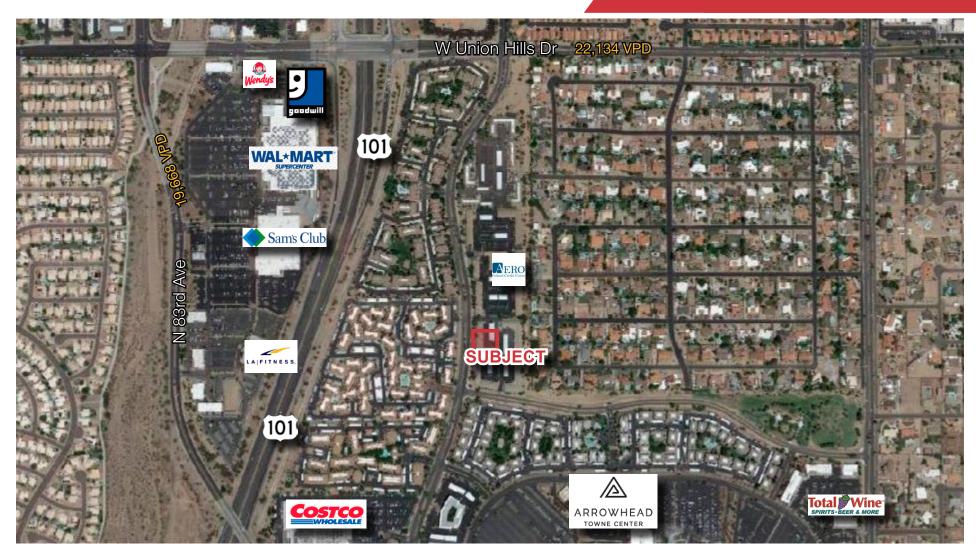

# Property Aerial

- Located in the heart of Glendale and Peoria's Arrowhead Neighborhood
- Tremendous traffic counts and strong demographics
- Minutes to the Loop 101 off of Union Hills or Bell Roads
- Adjacent to Arrowhead Mall