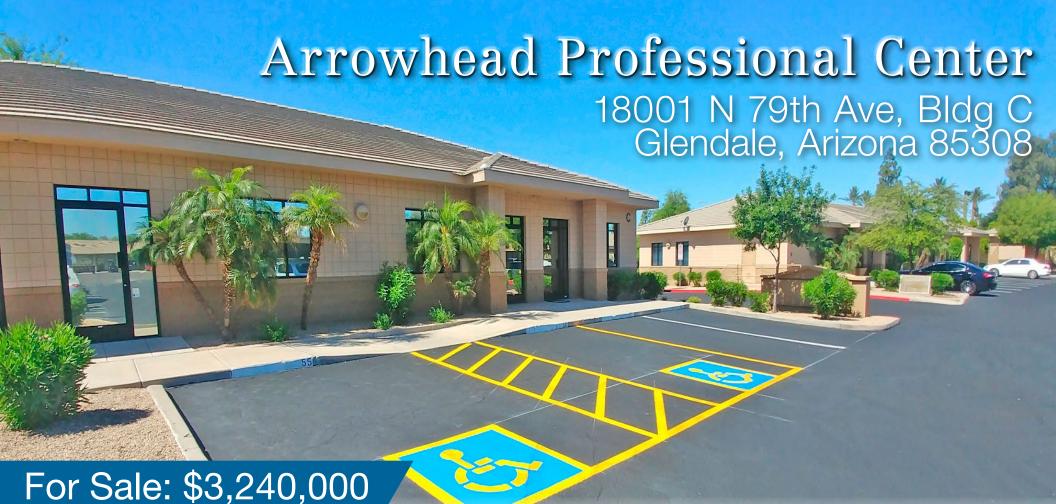

### **Property Features**

- ±14,400 SF office building for sale
- ±3,076 RSF available for lease
- Long standing stable ownership
- Well maintained
- Long standing tenant base
- Refurbished parking lot
- Excellent income producing property with four remaining availabilities

- Located in the heart of Glendale and Peoria's Arrowhead Neighborhood
- Tremendous traffic counts and strong demographics
- Minutes to the Loop 101 off of Union Hills or Bell Roads
- Adjacent to Arrowhead Mall