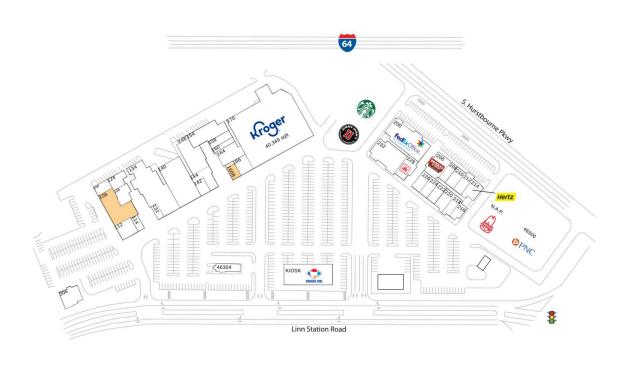

## **Available Space**

108 6,664 SF 166B 1,556 SF

## **Current Retailers**

| KIOSK   | Kroger Fuel Center                 | 150 SF    |
|---------|------------------------------------|-----------|
| N.A.P.  | Arby's                             | 0 SF      |
| N.A.P.3 | Jimmy John's                       | 0 SF      |
| N.A.P.4 | Starbucks                          | 0 SF      |
| 100     | Wise Heating & A/C                 | 1,800 SF  |
| 112     | The Bridal Suite                   | 2,632 SF  |
| 114     | Derby City Nutrition               | 966 SF    |
| 118     | Tangled Salon                      | 2,431 SF  |
| 124     | Americans For Prosperity           | 2,076 SF  |
| 132     | Derby City Pizza                   | 1,241 SF  |
| 134     | Consignments Plus                  | 13,113 SF |
| 140     | Senior Helpers                     | 10,896 SF |
| 142     | Hair By Charles & Co.              | 1,429 SF  |
| 144     | Vallarta Mexican Seafood And Grill | 3,204 SF  |
| 148     | Louisville Bridge Club             | 6,609 SF  |
| 154     | Sichuan Garden Chinese Rest.       | 5,700 SF  |
| 158     | Zeh Orthodontic Center             | 1,604 SF  |
| 160     | Courtyard Salon                    | 1,049 SF  |
| 164     | A Splash Of Color                  | 3,080 SF  |
| 166     | Streamline Wellness                | 1,557 SF  |
| 170     | Kroger                             | 40,349 SF |
| 200     | FedEx Office                       | 9,454 SF  |
| 206     | Noodles & Company                  | 3,206 SF  |
| 208     | Sport Clips                        | 1,637 SF  |
| 210     | Manpower                           | 2,000 SF  |
| 212     | Avail Vapor                        | 2,403 SF  |
| 214     | Hertz                              | 2,535 SF  |
| 216     | Plainview Cleaners                 | 2,270 SF  |
| 218     | Subway                             | 1,500 SF  |
| 220     | Zaniac Learning                    | 2,940 SF  |
| 222     | All Pro Nails                      | 1,800 SF  |
| 224     | The Wig Shoppe                     | 1,500 SF  |
| 226     | Henderson Music                    | 1,696 SF  |
| 228     | State Farm                         | 2,690 SF  |
| 232     | Madeleine's Gifts                  | 6,855 SF  |
| 306     | SOU!                               | 3,275 SF  |
| 46300   | PNC Bank                           | 8,000 SF  |
| 46304   | Brownies The Shed Grill & Bar      | 3,600 SF  |
|         |                                    |           |