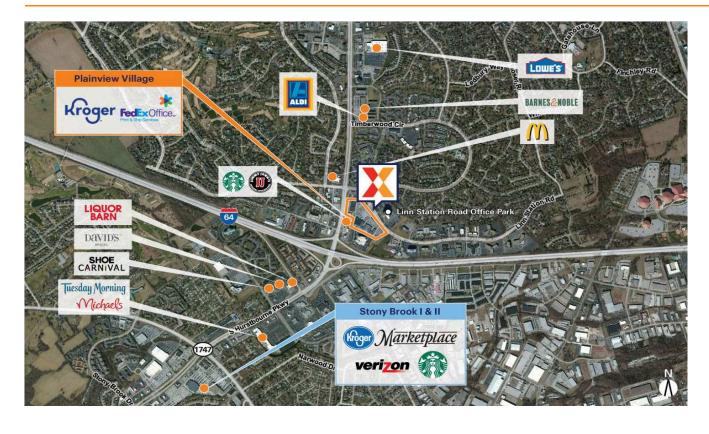

Located at the intersection of Hurstborne Pkwy and Linn Station Rd with excellent visibility from 52,000+ vehicles daily

Surrounded by an affluent population of 80,000+ with an average household income of \$87,000+ within a 3-mile radius

Benefits from surrounding corporate offices and educational institutions with a strong daytime population of 118,000+ within a 3-mile radius

Kroger-anchored center along with national retailers including FedEx Office, Sports Clips & Hertz