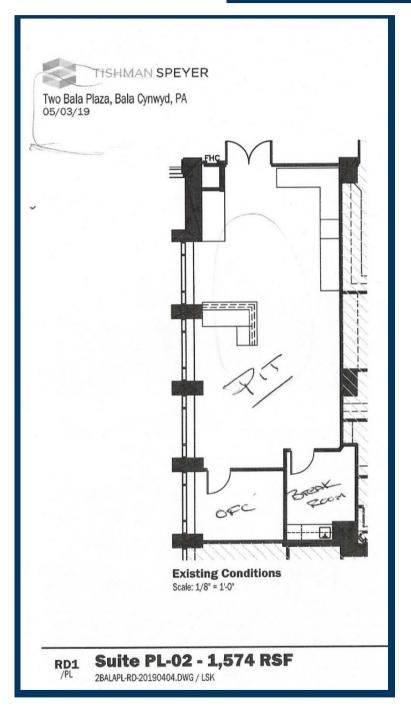

# **FLOOR PLAN**

#### **Premises Specs**

Мар

**IACKSON CROSS** 

- 1,574 SF
- \$19.50/SF starting sublease rate
- 3.94/1,000 Surface and Covered
- Available 10/1/2023 thru 2/9/2025 (direct lease available)
- Plug 'n Play furniture and cabling available