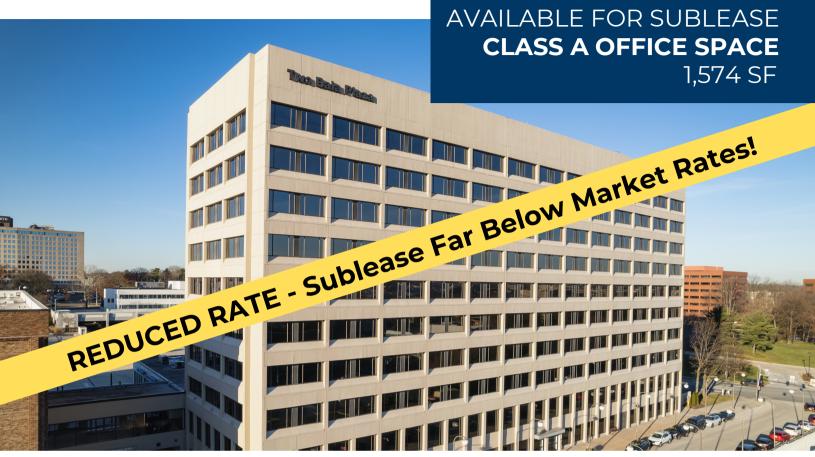

333 EAST CITY AVE, SUITE PL-02 BALA CYNWYD, PA 19004

#### **Premises Specs**

Мар

**IACKSON CROSS** 

- 1,574 SF
- \$19.50/SF starting sublease rate
- 3.94/1,000 Surface and Covered
- Available 10/1/2023 thru 2/9/2025 (direct lease available)
- Plug 'n Play furniture and cabling available

### Suite Highlights

- Recently Reduced Sublease Rate of \$19.50/sf
- Existing furniture available, not included
- Available "As-Is"
- Direct Lease Available: Longer term lease options from landlord upon request