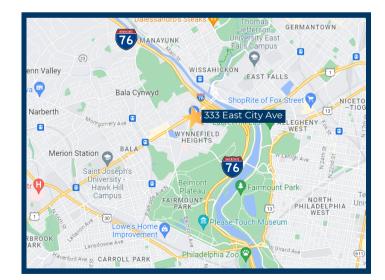

#### Location

- Close to fine dining and shopping options
- Fewer than 5 miles from Center City, just outside City Wage tax district
- Ten miles from Philadelphia International Airport
- Easy access to I-76
- Convenient access to public transportation w/ short commute times