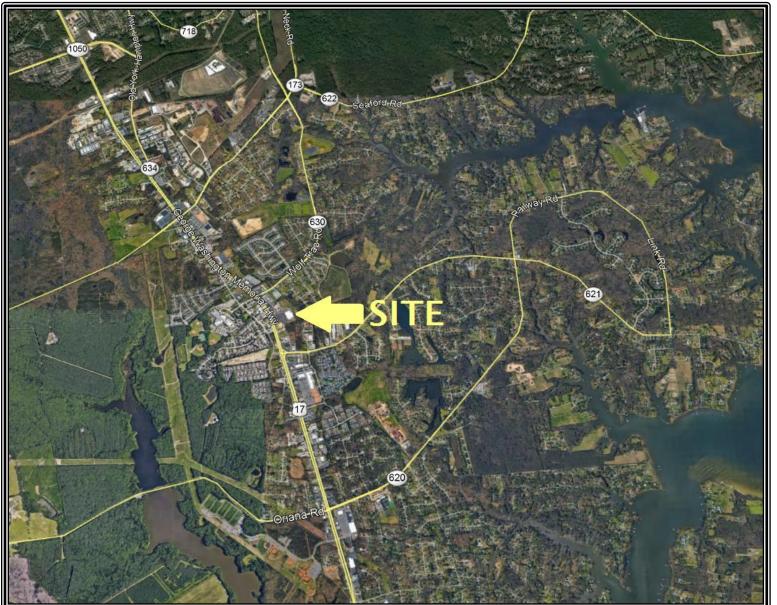

## Grafton Shopping Center George Washington Memorial Highway Yorktown, Virginia

5716 George Washington Memorial Hwy, Yorktown, Virginia, Drive Time: 5 minute radius

Prepared by Janice Lewis, CCIM Latitude: 37.16377 Longitude: -76.46471