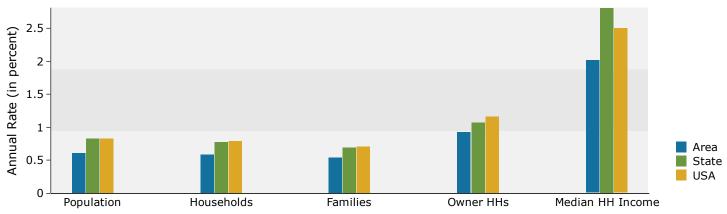

## Grafton Shopping Center George Washington Memorial Highway Yorktown, Virginia

5716 George Washington Memorial Hwy, Yorktown, Virginia, Drive Time: 5 minute radius

Prepared by Janice Lewis, CCIM Latitude: 37.16377 Longitude: -76.46471