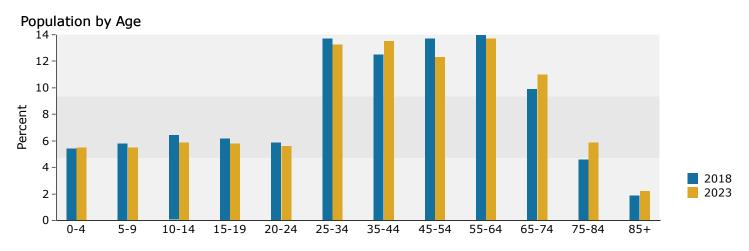

## Grafton Shopping Center George Washington Memorial Highway Yorktown, Virginia

5716 George Washington Memorial Hwy, Yorktown, Virginia, Drive Time: 5 minute radius

Prepared by Janice Lewis, CCIM Latitude: 37.16377 Longitude: -76.46471