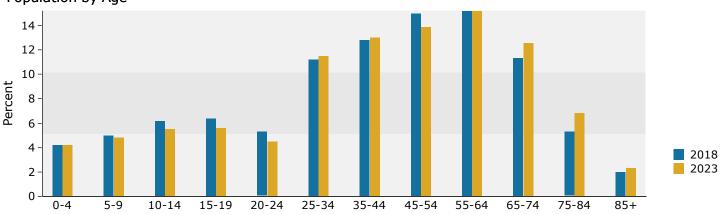

## Grafton Shopping Center George Washington Memorial Highway Yorktown, Virginia

5716 George Washington Memorial Hwy, Yorktown, Virginia, Drive Time: 5 minute radius

Prepared by Janice Lewis, CCIM Latitude: 37.16377 Longitude: -76.46471