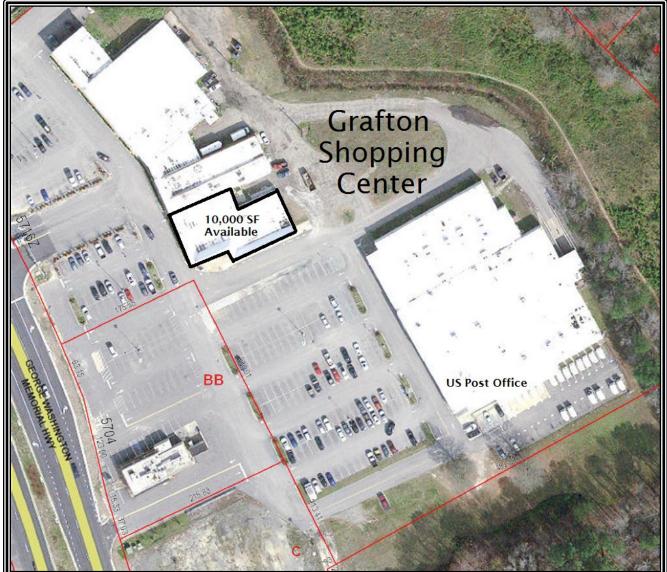

### FOR LEASE Grafton Shopping Center 5716 George Washington Memorial Highway Yorktown, Virginia

| Location:            | Grafton Shopping Center<br>George Washington Memorial Highway, Yorktown, Virginia                                                                                                                                                              |
|----------------------|------------------------------------------------------------------------------------------------------------------------------------------------------------------------------------------------------------------------------------------------|
| Description:         | 10,000 contiguous square feet of retail space. Space can be subdivided into $\pm$ 2,000 square feet increments.                                                                                                                                |
| Lease:               | Rental rate is subject to negotiation                                                                                                                                                                                                          |
| Parking:             | Ample Parking in shopping center                                                                                                                                                                                                               |
| Traffic Count:       | 34,000 vehicles per day                                                                                                                                                                                                                        |
| Zoning:              | GB – General Business. Multiple allowable uses by right are attached in the marketing package.                                                                                                                                                 |
| General Information: | <ul> <li>Located in the heart of York County</li> <li>Well established area</li> <li>Surrounded by numerous retailers and solid residential neighborhoods</li> </ul>                                                                           |
| Also included:       | <ul> <li>Aerial Maps</li> <li>Location Map</li> <li>5 and 10 minute Demographics</li> </ul>                                                                                                                                                    |
|                      | For Additional Information, Please Contact:<br>Tom Waltz<br>Campana Waltz Commercial Real Estate, LLC<br>11832 Fishing Point Drive, Suite 400<br>Newport News, Virginia, 23606<br>757.327.0333<br>Tom@CampanaWaltz.com<br>www.CampanaWaltz.com |
|                      |                                                                                                                                                                                                                                                |

## Grafton Shopping Center George Washington Memorial Highway, Yorktown, Virginia