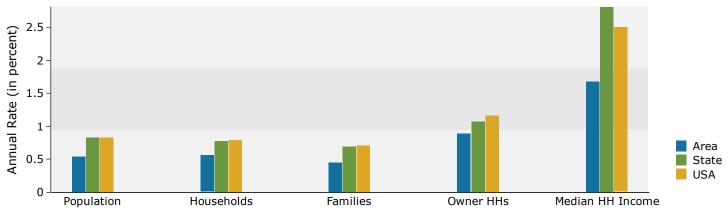

## Grafton Shopping Center George Washington Memorial Highway Yorktown, Virginia

5716 George Washington Memorial Hwy, Yorktown, Virginia, Drive Time: 5 minute radius

Prepared by Janice Lewis, CCIM Latitude: 37.16377 Longitude: -76.46471