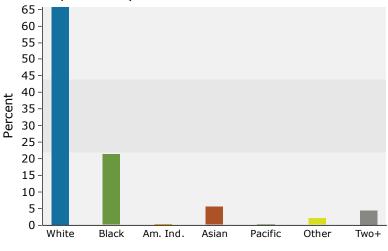

## Grafton Shopping Center George Washington Memorial Highway Yorktown, Virginia

5716 George Washington Memorial Hwy, Yorktown, Virginia, Drive Time: 5 minute radius

Prepared by Janice Lewis, CCIM Latitude: 37.16377 Longitude: -76.46471