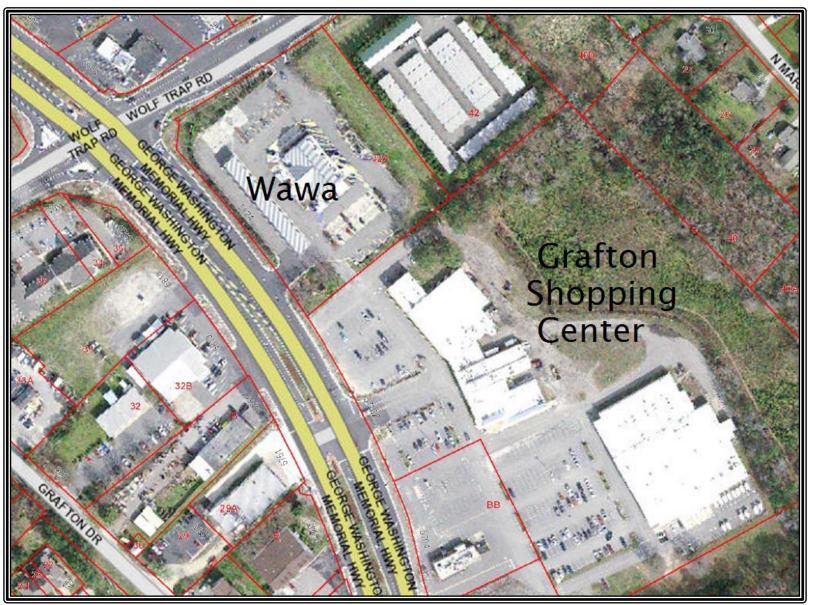

## Grafton Shopping Center George Washington Memorial Highway, Yorktown, Virginia