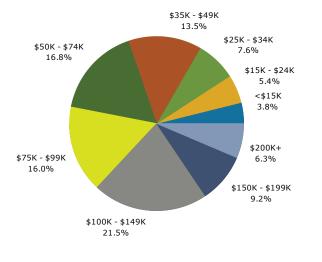

## Grafton Shopping Center George Washington Memorial Highway Yorktown, Virginia

5716 George Washington Memorial Hwy, Yorktown, Virginia, Drive Time: 5 minute radius

Prepared by Janice Lewis, CCIM Latitude: 37.16377 Longitude: -76.46471