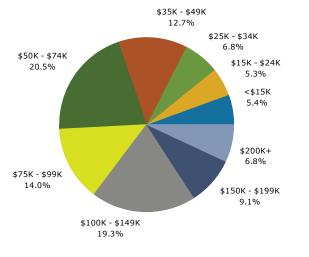

## Grafton Shopping Center George Washington Memorial Highway Yorktown, Virginia

5716 George Washington Memorial Hwy, Yorktown, Virginia, Drive Time: 5 minute radius

Prepared by Janice Lewis, CCIM Latitude: 37.16377 Longitude: -76.46471