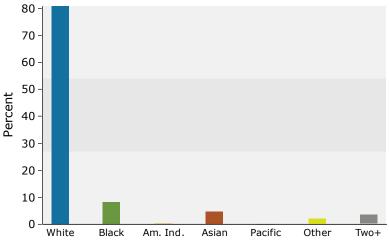

## Grafton Shopping Center George Washington Memorial Highway Yorktown, Virginia

5716 George Washington Memorial Hwy, Yorktown, Virginia, Drive Time: 5 minute radius

Prepared by Janice Lewis, CCIM Latitude: 37.16377 Longitude: -76.46471