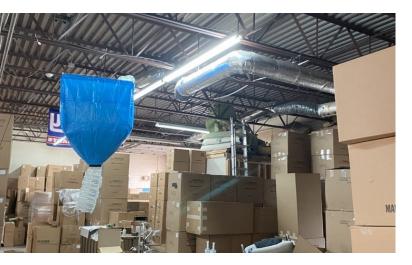

# Rare industrial opportunity in the heart of Farmingdale

- Property in pristine condition with ample parking
- Perfect for contractor or any flex use
- Immediate access to Route 110
- Within close proximity to the 110/109 junction and Airport Plaza
- Easy access to Southern State Parkway, Route 109, Sunrise Highway, Route 135 (Seaford-Oyster Bay Expressway) and the Long Island Expressway

## Offering Summary

| Gross Building Area: | 5,213 SF    |
|----------------------|-------------|
| Office Size:         | 1,000 SF    |
| Lot Size:            | 0.35 acres  |
| Sprinklers:          | Yes         |
| Sewers:              | Yes         |
| Parking:             | 15-20 cars  |
| Zoning:              | L1          |
| Fuel:                | Gas         |
| Power:               | 200 amps    |
| Drive-Ins:           | One (1)     |
| Ceiling Height:      | 14'         |
| Annual RE Taxes:     | \$14,544    |
| Sale Price:          | \$1,380,000 |