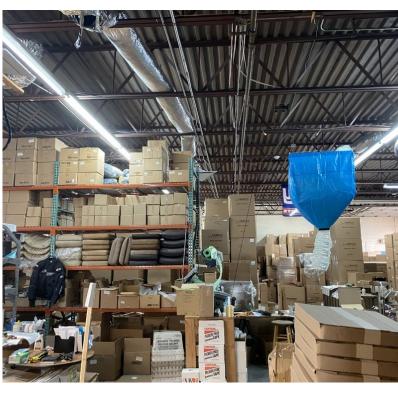

# Rare industrial opportunity in the heart of Farmingdale

- Property in pristine condition with ample parking
- Perfect for contractor or any flex use
- Immediate access to Route 110
- Within close proximity to the 110/109 junction and Airport Plaza
- Easy access to Southern State Parkway, Route 109, Sunrise Highway, Route 135 (Seaford-Oyster Bay Expressway) and the Long Island Expressway

## Offering Summary

| Gross Building Area: | 5,213 SF    |
|----------------------|-------------|
| Office Size:         | 1,000 SF    |
| Lot Size:            | 0.35 acres  |
| Sprinklers:          | Yes         |
| Sewers:              | Yes         |
| Parking:             | 15-20 cars  |
| Zoning:              | L1          |
| Fuel:                | Gas         |
| Power:               | 200 amps    |
| Drive-Ins:           | One (1)     |
| Ceiling Height:      | 14'         |
| Annual RE Taxes:     | \$14,544    |
| Sale Price:          | \$1,380,000 |