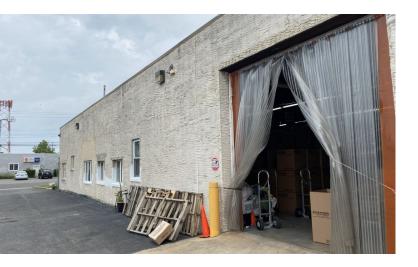

# Rare industrial opportunity in the heart of Farmingdale

- Property in pristine condition with ample parking
- Perfect for contractor or any flex use
- Immediate access to Route 110
- Within close proximity to the 110/109 junction and Airport Plaza
- Easy access to Southern State Parkway, Route 109, Sunrise Highway, Route 135 (Seaford-Oyster Bay Expressway) and the Long Island Expressway

## Offering Summary

| Gross Building Area: | 5,213 SF    |
|----------------------|-------------|
| Office Size:         | 1,000 SF    |
| Lot Size:            | 0.35 acres  |
| Sprinklers:          | Yes         |
| Sewers:              | Yes         |
| Parking:             | 15-20 cars  |
| Zoning:              | L1          |
| Fuel:                | Gas         |
| Power:               | 200 amps    |
| Drive-Ins:           | One (1)     |
| Ceiling Height:      | 14'         |
| Annual RE Taxes:     | \$14,544    |
| Sale Price:          | \$1,380,000 |