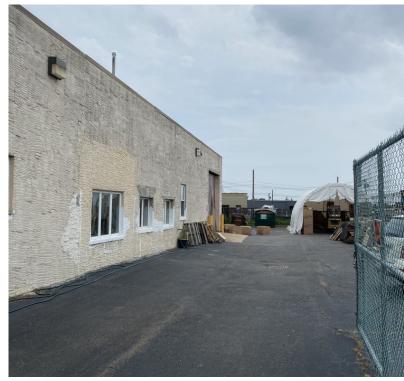

# Rare industrial opportunity in the heart of Farmingdale

- Property in pristine condition with ample parking
- Perfect for contractor or any flex use
- Immediate access to Route 110
- Within close proximity to the 110/109 junction and Airport Plaza
- Easy access to Southern State Parkway, Route 109, Sunrise Highway, Route 135 (Seaford-Oyster Bay Expressway) and the Long Island Expressway

## Offering Summary

| Gross Building Area: | 5,213 SF    |
|----------------------|-------------|
| Office Size:         | 1,000 SF    |
| Lot Size:            | 0.35 acres  |
| Sprinklers:          | Yes         |
| Sewers:              | Yes         |
| Parking:             | 15-20 cars  |
| Zoning:              | L1          |
| Fuel:                | Gas         |
| Power:               | 200 amps    |
| Drive-Ins:           | One (1)     |
| Ceiling Height:      | 14'         |
| Annual RE Taxes:     | \$14,544    |
| Sale Price:          | \$1,380,000 |