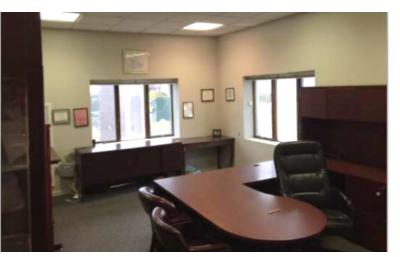

# Rare industrial opportunity in the heart of Farmingdale

- Property in pristine condition with ample parking
- Perfect for contractor or any flex use
- Immediate access to Route 110
- Within close proximity to the 110/109 junction and Airport Plaza
- Easy access to Southern State Parkway, Route 109, Sunrise Highway, Route 135 (Seaford-Oyster Bay Expressway) and the Long Island Expressway

## Offering Summary

| Gross Building Area: | 5,213 SF    |
|----------------------|-------------|
| Office Size:         | 1,000 SF    |
| Lot Size:            | 0.35 acres  |
| Sprinklers:          | Yes         |
| Sewers:              | Yes         |
| Parking:             | 15-20 cars  |
| Zoning:              | L1          |
| Fuel:                | Gas         |
| Power:               | 200 amps    |
| Drive-Ins:           | One (1)     |
| Ceiling Height:      | 14'         |
| Annual RE Taxes:     | \$14,544    |
| Sale Price:          | \$1,380,000 |