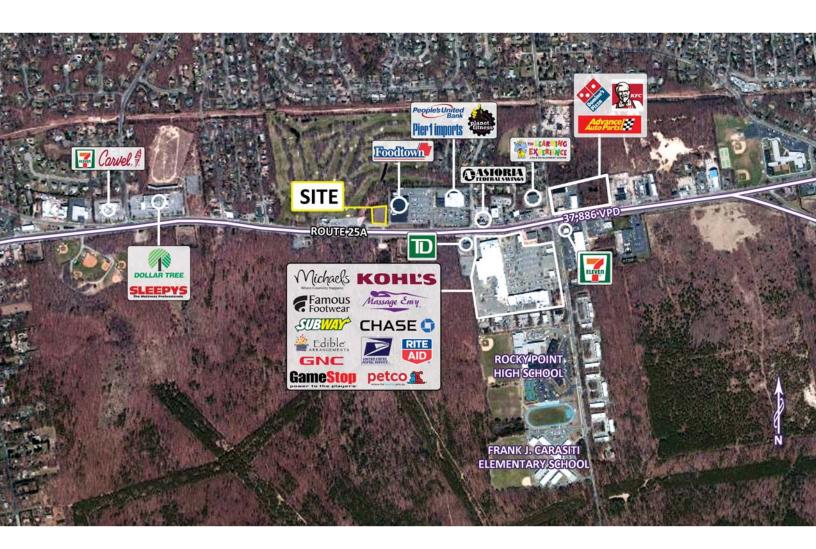

| Available   | 4,800 square feet                                                                                                                                                                                       |
|-------------|---------------------------------------------------------------------------------------------------------------------------------------------------------------------------------------------------------|
| Asking Rent | Upon Request                                                                                                                                                                                            |
| Extras      | TBD                                                                                                                                                                                                     |
| Area Retail | Foodtown, Planet Fitness, TD Bank, Petco, Kohls, Rite Aid, Moe's Southwest Grill, Chase Bank, KFC,<br>Subway, RadioShack, Kay Jewelers, GameStop, Pier 1 Imports, Michaels, Dollar Tree and more        |
| Comments    | <ul> <li>rare drive thru opportunity in prime retail corridor of Rocky Point</li> <li>excellent retail mix, visibility and access</li> <li>cross access to Foodtown Anchored Shopping Center</li> </ul> |