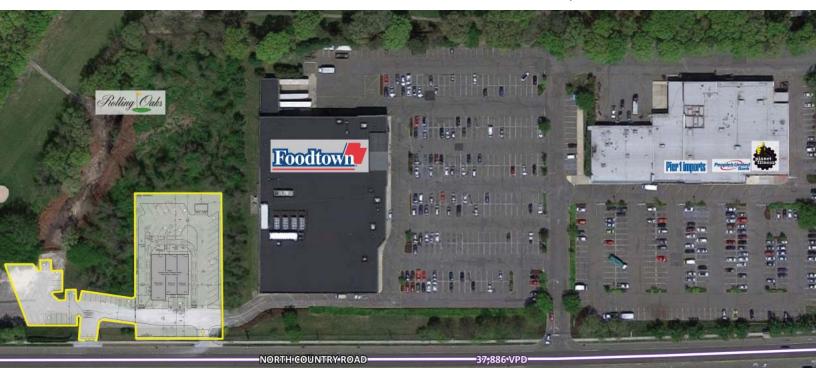

| Available   | 4,800 square feet                                                                                                                                                                                       |
|-------------|---------------------------------------------------------------------------------------------------------------------------------------------------------------------------------------------------------|
| Asking Rent | Upon Request                                                                                                                                                                                            |
| Extras      | TBD                                                                                                                                                                                                     |
| Area Retail | Foodtown, Planet Fitness, TD Bank, Petco, Kohls, Rite Aid, Moe's Southwest Grill, Chase Bank, KFC,<br>Subway, RadioShack, Kay Jewelers, GameStop, Pier 1 Imports, Michaels, Dollar Tree and more        |
| Comments    | <ul> <li>rare drive thru opportunity in prime retail corridor of Rocky Point</li> <li>excellent retail mix, visibility and access</li> <li>cross access to Foodtown Anchored Shopping Center</li> </ul> |

## rocky point, ny 217 north country road

NORTH COUNTRY ROAD

For More Information: Russel Helbling | Vice President | russel@sabreny.com | T 516 874 8070 x1506 Sabreny.com