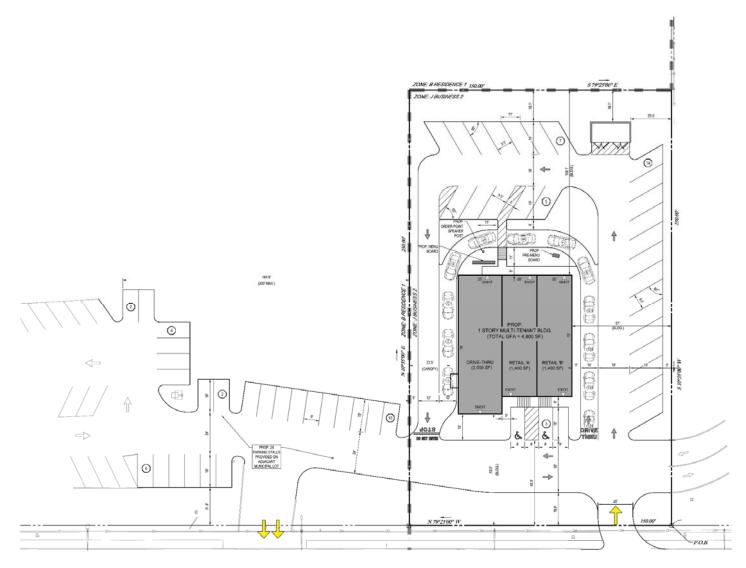

| Available   | 4,800 square feet                                                                                                                                                                                       |
|-------------|---------------------------------------------------------------------------------------------------------------------------------------------------------------------------------------------------------|
| Asking Rent | Upon Request                                                                                                                                                                                            |
| Extras      | TBD                                                                                                                                                                                                     |
| Area Retail | Foodtown, Planet Fitness, TD Bank, Petco, Kohls, Rite Aid, Moe's Southwest Grill, Chase Bank, KFC,<br>Subway, RadioShack, Kay Jewelers, GameStop, Pier 1 Imports, Michaels, Dollar Tree and more        |
| Comments    | <ul> <li>rare drive thru opportunity in prime retail corridor of Rocky Point</li> <li>excellent retail mix, visibility and access</li> <li>cross access to Foodtown Anchored Shopping Center</li> </ul> |