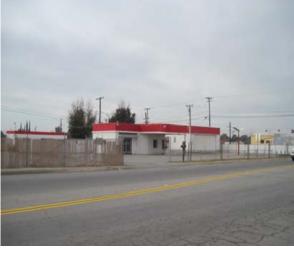

## 325 HIGH STREET DELANO, CA

LAND FOR SALE ±1.00 Acre

## **PROPERTY FEATURES**

- ± 1.0 Acre (42,797 SF)
- High Visibility
- Strong Traffic Counts
- Centrally Located
- Existing Building May be Used
- Address : 325 High Street, Delano, CA
- Location: Southwest Corner of High Street & Garces Highway
- Size: Approximately I.0 Acre (42,797 SF)
- Parcels : | Parcel- APN: 422-021-02
- Price: \$700,000
- Term : All Cash at Close of Escrow
- Zoning : CC Commercial Center
- Improvements : 3 Small Buildings of ± 300 SF