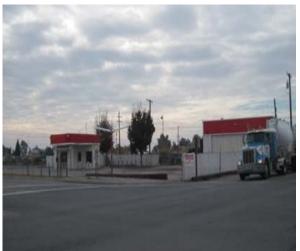

## 325 HIGH STREET DELANO, CA

LAND FOR SALE ±1.00 Acre

## **PROPERTY FEATURES**

- ± 1.0 Acre (42,797 SF)
- High Visibility
- Strong Traffic Counts
- Centrally Located
- Existing Building May be Used
- Address : 325 High Street, Delano, CA
- Location: Southwest Corner of High Street & Garces Highway
- Size: Approximately I.0 Acre (42,797 SF)
- Parcels : | Parcel- APN: 422-021-02
- Price: \$700,000
- Term : All Cash at Close of Escrow
- Zoning : CC Commercial Center
- Improvements : 3 Small Buildings of ± 300 SF