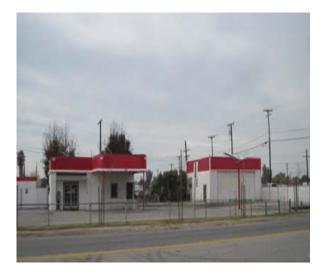

## **PROPERTY FEATURES**

- ± 1.0 Acre (42,797 SF)
- High Visibility
- Strong Traffic Counts
- Centrally Located
- Existing Building May be Used
- Address : 325 High Street, Delano, CA
- Location: Southwest Corner of High Street & Garces Highway
- Size: Approximately I.0 Acre (42,797 SF)
- Parcels : | Parcel- APN: 422-021-02
- Price: \$700,000
- Term : All Cash at Close of Escrow
- Zoning : CC Commercial Center
- Improvements : 3 Small Buildings of ± 300 SF