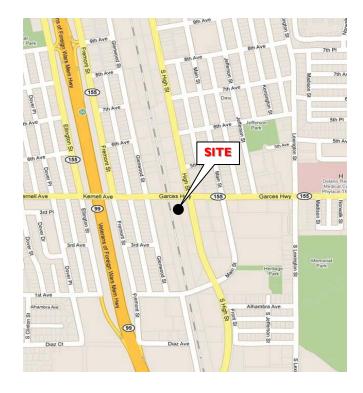

## 325 HIGH STREET

- I. Cesar Chavez Park
- 2. Valle Vista Park
- 3. Jefferson Park
- 4. Delano Regional Medical Center Physical Therapy
- 5. Kern County Sheriff's Department
- 6. Memorial Park
- 7. Delano Historical Society
- 8. Heritage Park