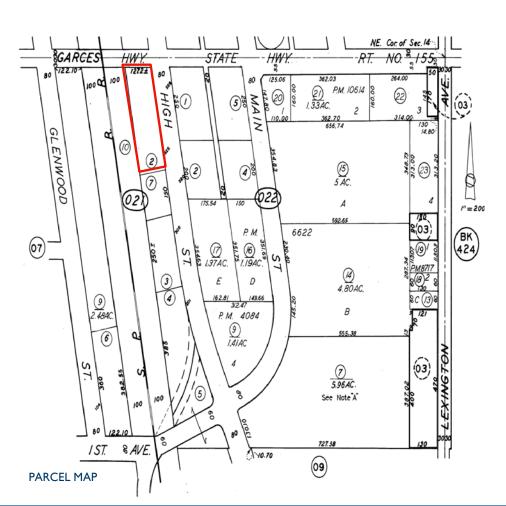

## **PROPERTY FEATURES**

- ± 1.0 Acre (42,797 SF)
- High Visibility
- Strong Traffic Counts
- Centrally Located
- Existing Building May be Used
- Address : 325 High Street, Delano, CA
- Location: Southwest Corner of High Street & Garces Highway
- Size: Approximately I.0 Acre (42,797 SF)
- Parcels : | Parcel- APN: 422-021-02
- Price: \$700,000
- Term : All Cash at Close of Escrow
- Zoning : CC Commercial Center
- Improvements : 3 Small Buildings of ± 300 SF