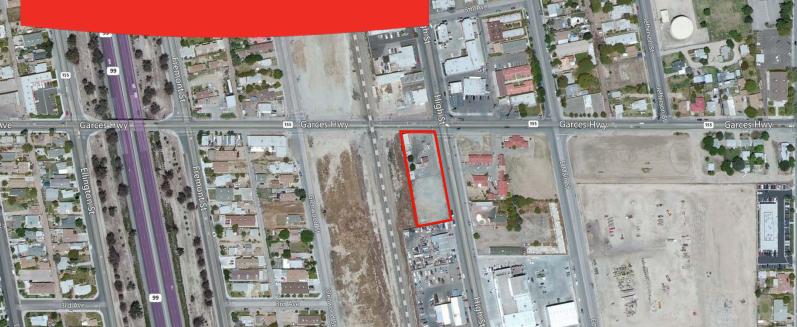

## **PROPERTY FEATURES**

- ± 1.0 Acre (42,797 SF)
- High Visibility
- Strong Traffic Counts
- Centrally Located
- Existing Building May be Used
- Address : 325 High Street, Delano, CA
- Location: Southwest Corner of High Street & Garces Highway
- Size: Approximately I.0 Acre (42,797 SF)
- Parcels : | Parcel- APN: 422-021-02
- Price: \$700,000
- Term : All Cash at Close of Escrow
- Zoning : CC Commercial Center
- Improvements : 3 Small Buildings of ± 300 SF

# 325 HIGH STREET