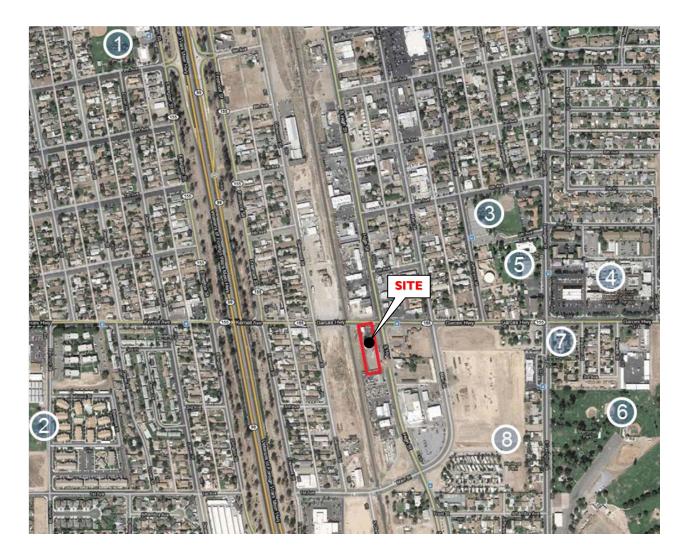

## 325 HIGH STREET

- I. Cesar Chavez Park
- 2. Valle Vista Park
- 3. Jefferson Park
- 4. Delano Regional Medical Center Physical Therapy
- 5. Kern County Sheriff's Department
- 6. Memorial Park
- 7. Delano Historical Society
- 8. Heritage Park