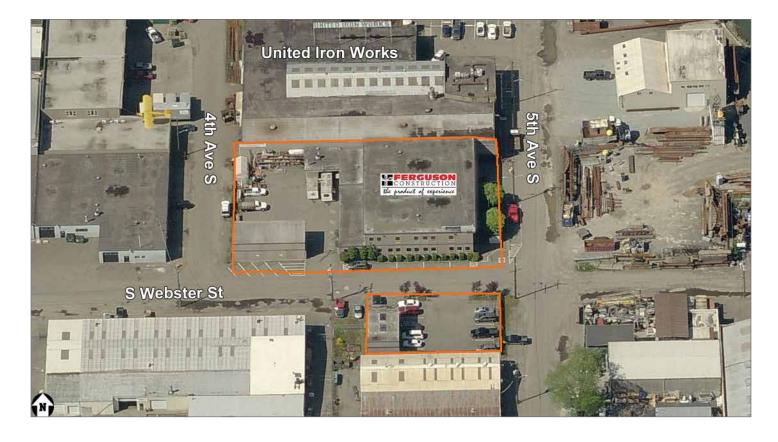

ion

1 dock-high door

1 grade-level door

Heavy power with standby generator

36 parking stalls

Immediate access to freeway

Lease Price:

\$12,995.00 / month, NNN \$7.68 / SF / year



| AVAILABLE SPACE |                     |
|-----------------|---------------------|
| Square Footage  | Floor               |
| 20,321          | total               |
| 7,620           | 1st floor office    |
| 4,540           | 2nd floor office    |
| 3,930           | warehouse / storage |
| 1,200           | mezzanine storage   |
| 2,145           | 2-story shed        |
| 886             | storage building    |

#### Location



#### Contact

Jim Kidder, SIOR

206.248.7328

jkidder@kiddermathews.com

**Brian Clapp** 

206.248.7316

bclapp@kiddermathews.com



## Ferguson Construction Building









#### Contact

Jim Kidder, SIOR 206.248.7328 jkidder@kiddermathews.com Brian Clapp 206.248.7316 bclapp@kiddermathews.com



## Ferguson Construction Building

Ferguson Construction Building 7433 5th Avenue South, Seattle First Floor



S Webster Street



#### Contact

Jim Kidder, SIOR 206.248.7328 jkidder@kiddermathews.com **Brian Clapp** 206.248.7316 bclapp@kiddermathews.com



## Ferguson Construction Building

Ferguson Construction Building 7433 5th Avenue South, Seattle Second Floor





#### Contact

Jim Kidder, SIOR 206.248.7328 jkidder@kiddermathews.com Brian Clapp 206.248.7316 bclapp@kiddermathews.com