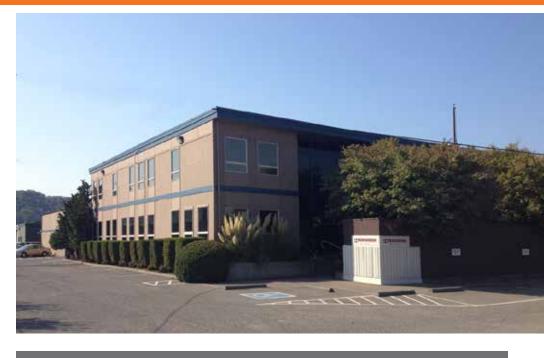

# Ferguson Construction Building

7433 5th Avenue South Seattle, WA

### Immediate Price Reduction \$2,195,000.00 \$1,975,000.00

Pride of ownership throughout - high quality office space

Expansive conference rooms with above standard finishes

Corporate office location

1 dock-high door

1 grade-level door

Heavy power with standby generator

36 parking stalls

Immediate access to freeway

Lease Price:

\$12,995.00 / month, NNN \$7.68 / SF / year

| AVAILABLE SPACE |                     |
|-----------------|---------------------|
| Square Footage  | Floor               |
| 20,321          | total               |
| 7,620           | 1st floor office    |
| 4,540           | 2nd floor office    |
| 3,930           | warehouse / storage |
| 1,200           | mezzanine storage   |
| 2,145           | 2-story shed        |
| 886             | storage building    |