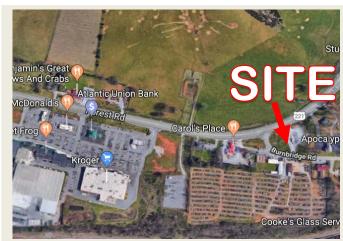

## 15243 Forest Rd. Forest, VA

Professional Office Space - New Construction

Surrounding businesses include: Kroger, McDonalds, Taco Bell,

Bojangles, Atlantic Union Bank, BB&T, Apocalypse Ale Works and numerous professional offices.

Tom Scott (Owner/Agent) 434-546-1715 thomasescott546@gmail.com