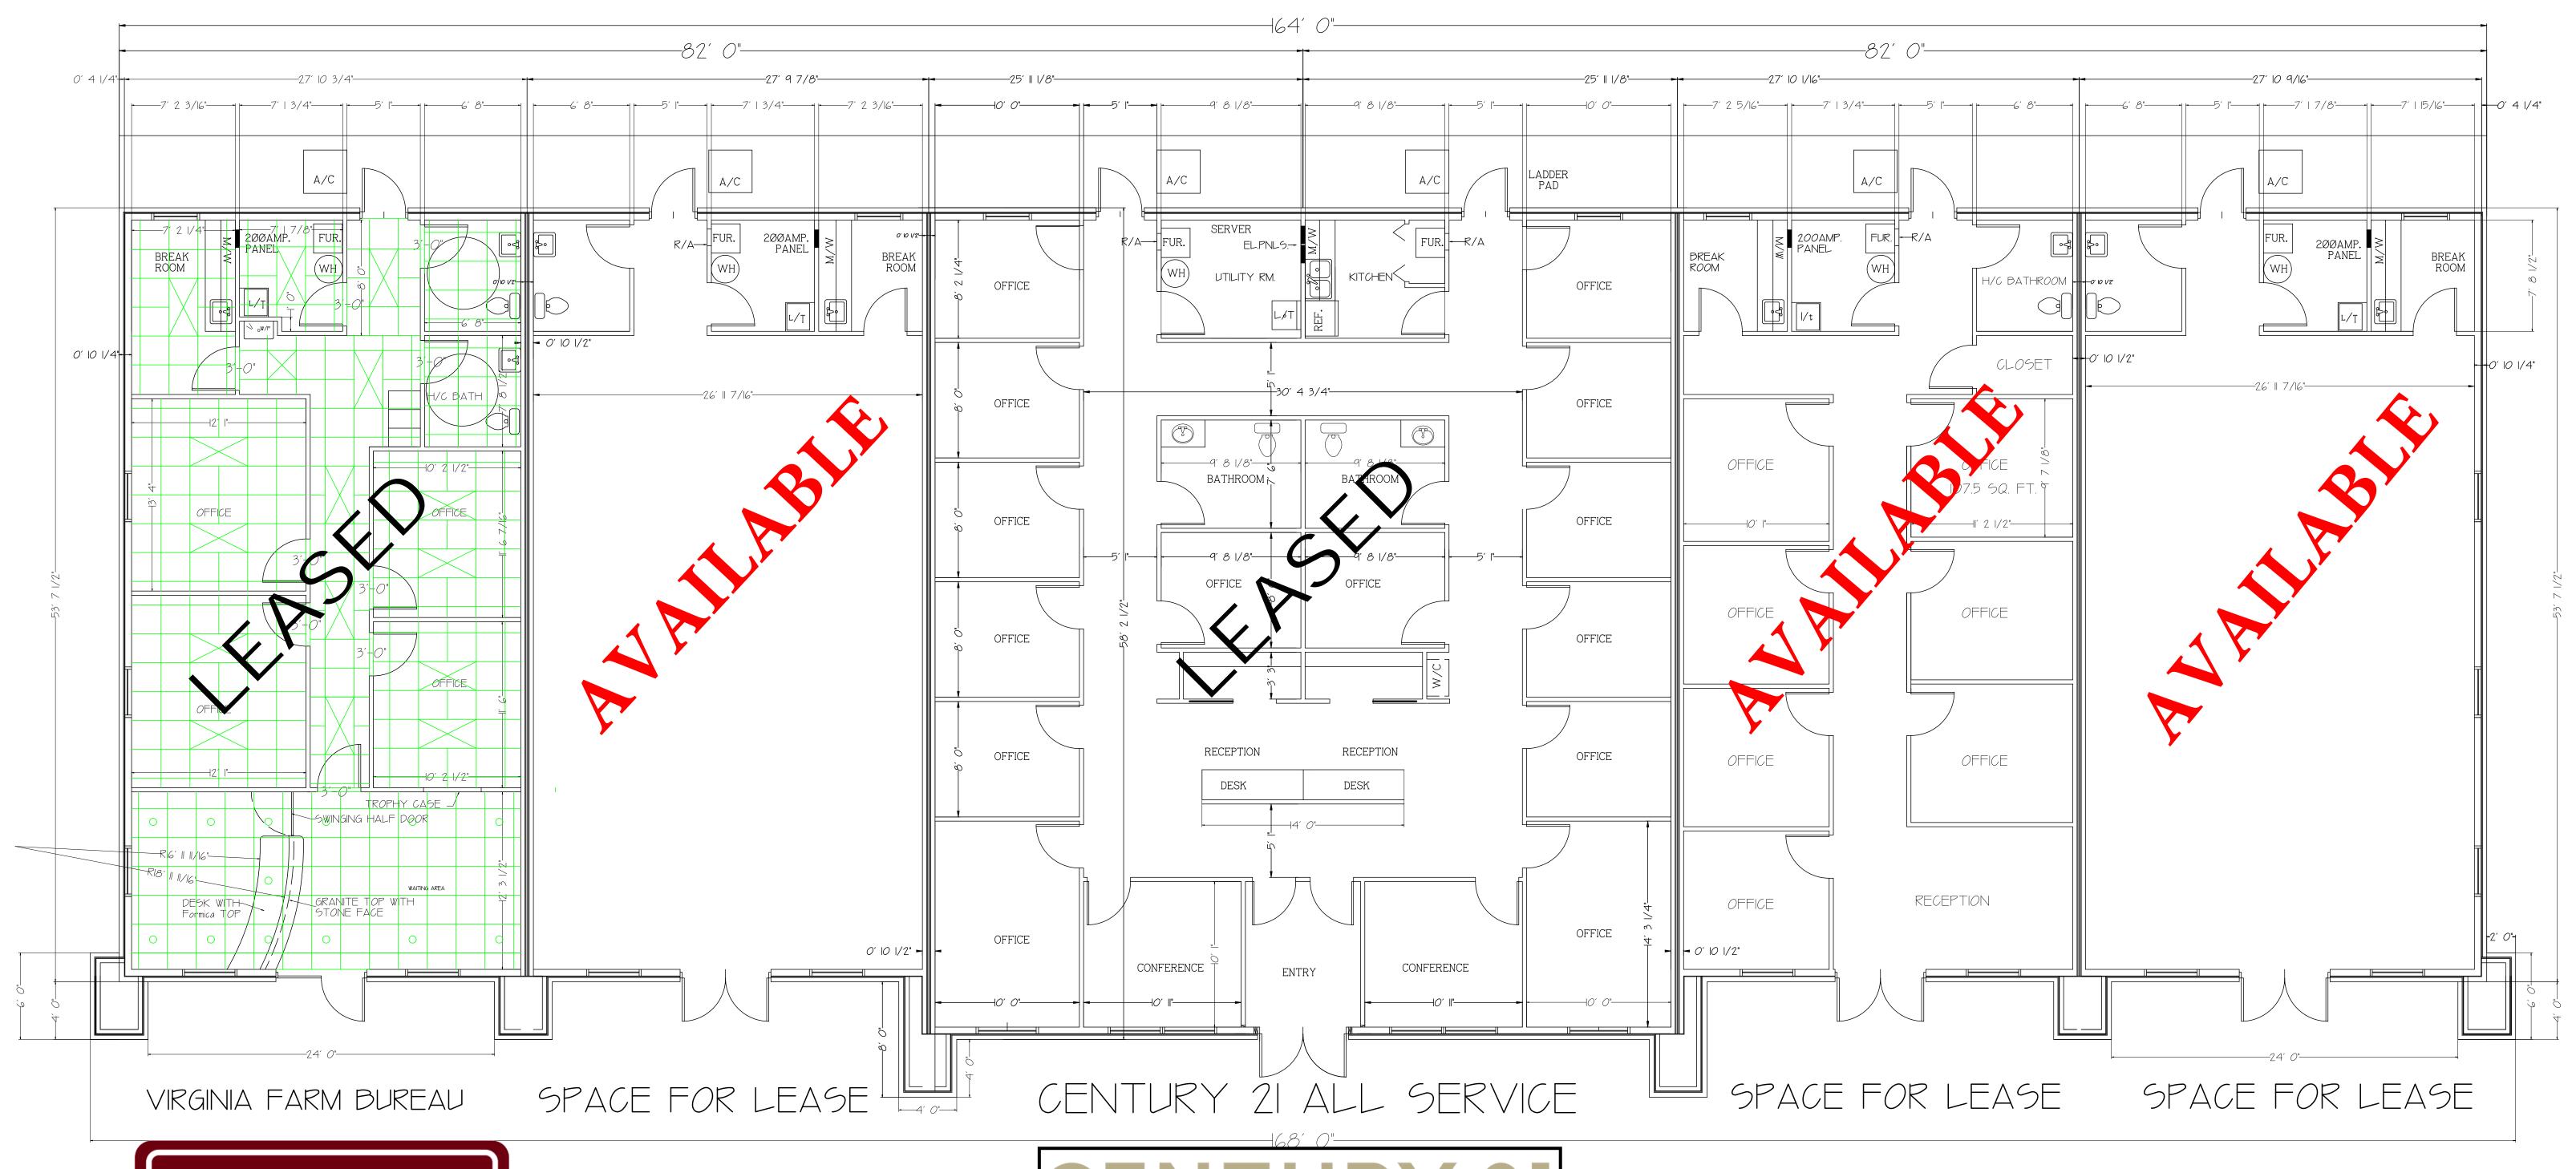

# FOR LEASE

1,500 or 3,000 Sq. Ft. ±

## **Property Information**

RENTAL RATE \$20.00/Sq. Ft./Yr. + 3% annual increases\*

SIZE 1,500 or 3,000 Sq. Ft.±

ZONING C - 2 (General Commercial)

PARKING Common area parking

### CBCREAD.COM

1,500 Sq. Ft.

1,500 Sq. Ft. 1,500 Sq. Ft.