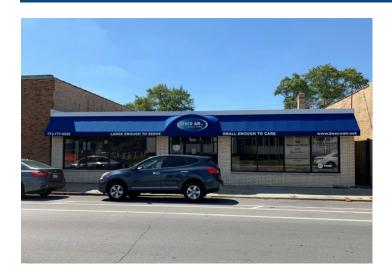

### **Property Description**

4,500 SF warehouse building in Jefferson Park on Elston Avenue Corridor. 2,500 SF office/2,000 SF warehouse in excellent condition! Building gutted in 2012, new roof, 2 overhead doors, 12′ plus ceilings, radiant heat, parking in rear. Across the street from the IL DMV and Mariano's.

## 5406 N. ELSTON AVE.

CHICAGO, ILLINOIS 60630