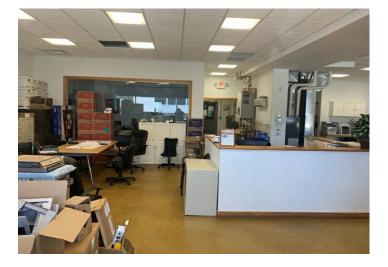

### **Property Description**

4,500 SF warehouse building in Jefferson Park on Elston Avenue Corridor. 2,500 SF office/2,000 SF warehouse in excellent condition! Building gutted in 2012, new roof, 2 overhead doors, 12′ plus ceilings, radiant heat, parking in rear. Across the street from the IL DMV and Mariano's.

## 5406 N. ELSTON AVE.

CHICAGO, ILLINOIS 60630