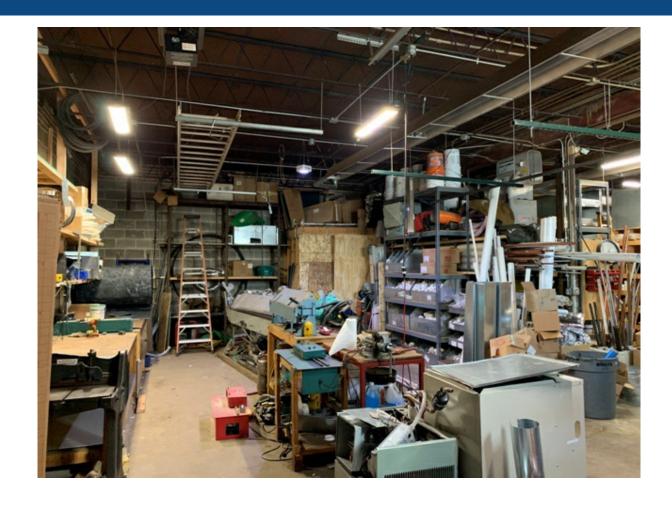

### **Property Description**

4,500 SF warehouse building in Jefferson Park on Elston Avenue Corridor. 2,500 SF office/2,000 SF warehouse in excellent condition! Building gutted in 2012, new roof, 2 overhead doors, 12′ plus ceilings, radiant heat, parking in rear. Across the street from the IL DMV and Mariano's.