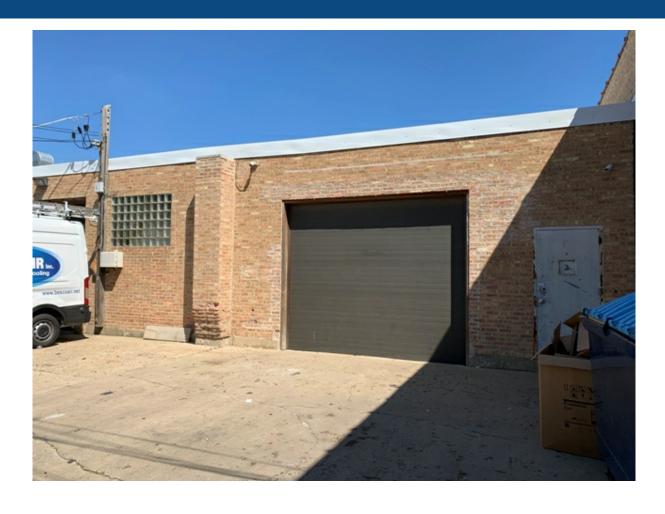

### **Property Description**

4,500 SF warehouse building in Jefferson Park on Elston Avenue Corridor. 2,500 SF office/2,000 SF warehouse in excellent condition! Building gutted in 2012, new roof, 2 overhead doors, 12′ plus ceilings, radiant heat, parking in rear. Across the street from the IL DMV and Mariano's.