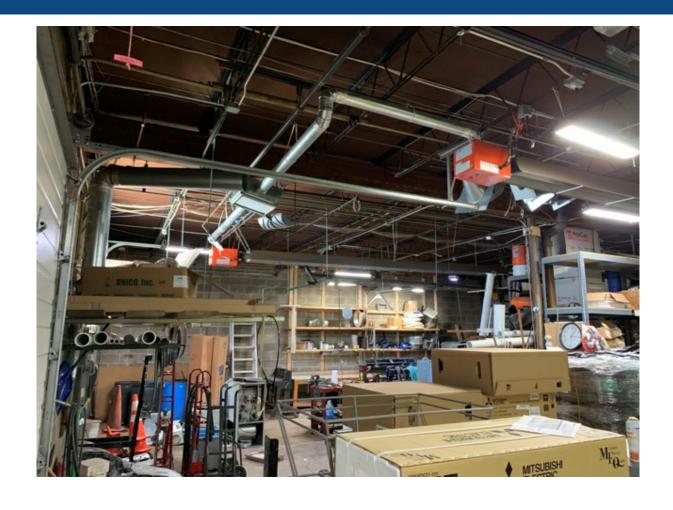

### **Property Description**

4,500 SF warehouse building in Jefferson Park on Elston Avenue Corridor. 2,500 SF office/2,000 SF warehouse in excellent condition! Building gutted in 2012, new roof, 2 overhead doors, 12′ plus ceilings, radiant heat, parking in rear. Across the street from the IL DMV and Mariano's.