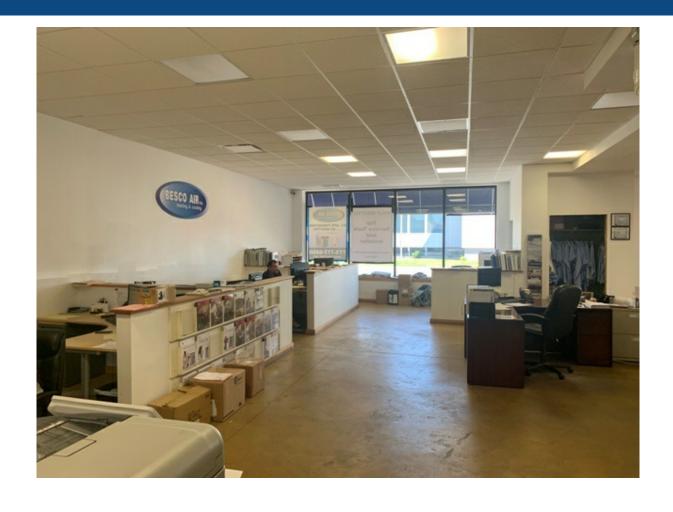

### **Property Description**

4,500 SF warehouse building in Jefferson Park on Elston Avenue Corridor. 2,500 SF office/2,000 SF warehouse in excellent condition! Building gutted in 2012, new roof, 2 overhead doors, 12′ plus ceilings, radiant heat, parking in rear. Across the street from the IL DMV and Mariano's.

## 5406 N. ELSTON AVE.

CHICAGO, ILLINOIS 60630