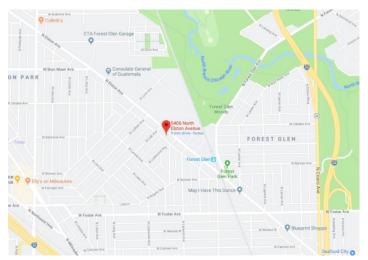

### **Property Description**

4,500 SF warehouse building in Jefferson Park on Elston Avenue Corridor. 2,500 SF office/2,000 SF warehouse in excellent condition! Building gutted in 2012, new roof, 2 overhead doors, 12′ plus ceilings, radiant heat, parking in rear. Across the street from the IL DMV and Mariano's.

## 5406 N. ELSTON AVE.

CHICAGO, ILLINOIS 60630