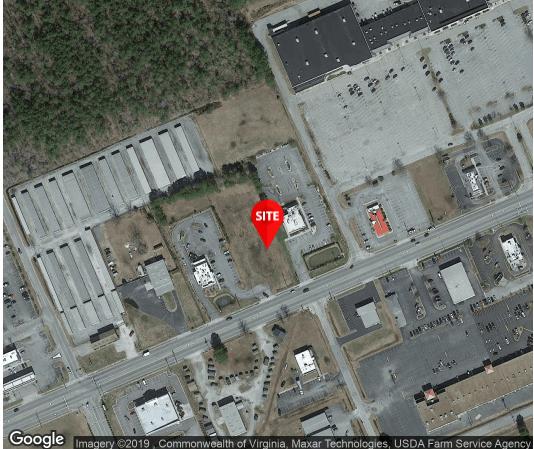

#### PROPERTY OVERVIEW

#### **OFFERING SUMMARY**

| Sale Price:                      | Subject To Offer |
|----------------------------------|------------------|
| Lot Size:                        | 1.85 Acres       |
| Traffic Count<br>(Armory Drive): | 14,000 VPD       |
| Traffic Count<br>(Route 58):     | 20,000 VPD       |

#### **PROPERTY HIGHLIGHTS**

- Located in the prime retail section of Franklin with high visibility
- Featuring 163 feet of prime road frontage on Armory Drive, Franklin's most traveled road
- Prime location between Dairy Queen and Applebee's, other major retails inlcude a Walmart SuperCenter, Food Lion, Lowe's, Farm Fresh Fast Food (Burger King, McDonald's, Huddle House, Wendy's), Auto Zone, Gas Stations, and Hotels
- Easy access to 58 bypass, and less than 1/2 a mile from the Route 58 exit
- Zoned B-3 Commercial
- Eligible for Enterprise Zone Incentives