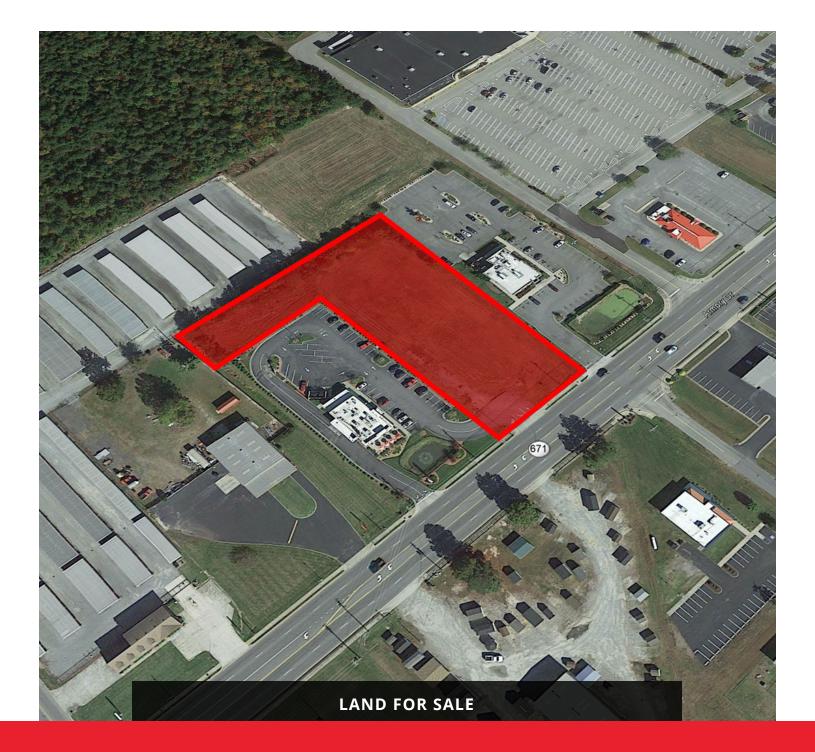

#### PROPERTY OVERVIEW

#### **OFFERING SUMMARY**

| Sale Price:                      | Subject To Offer |
|----------------------------------|------------------|
| Lot Size:                        | 1.85 Acres       |
| Traffic Count<br>(Armory Drive): | 14,000 VPD       |
| Traffic Count<br>(Route 58):     | 20,000 VPD       |

#### **PROPERTY HIGHLIGHTS**

- Located in the prime retail section of Franklin with high visibility
- Featuring 163 feet of prime road frontage on Armory Drive, Franklin's most traveled road
- Prime location between Dairy Queen and Applebee's, other major retails inlcude a Walmart SuperCenter, Food Lion, Lowe's, Farm Fresh Fast Food (Burger King, McDonald's, Huddle House, Wendy's), Auto Zone, Gas Stations, and Hotels
- Easy access to 58 bypass, and less than 1/2 a mile from the Route 58 exit
- Zoned B-3 Commercial
- Eligible for Enterprise Zone Incentives