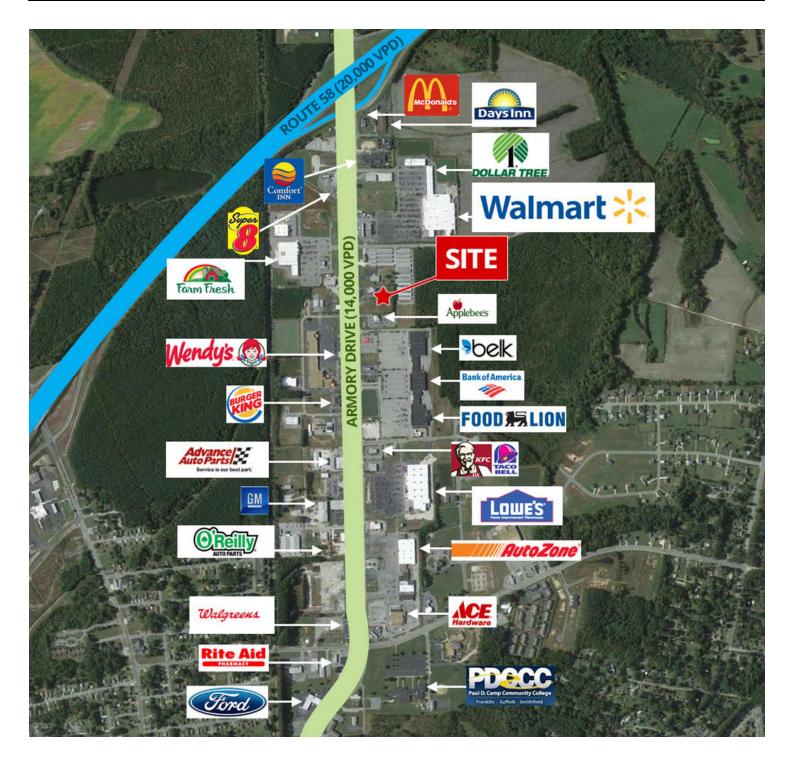

#### **PROPERTY HIGHLIGHTS**

- Located in the prime retail section of Franklin with high visibility
- Featuring 163 feet of prime road frontage on Armory Drive, Franklin's most traveled road
- Prime location between Dairy Queen and Applebee's, other major retails inlcude a Walmart SuperCenter, Food Lion, Lowe's, Farm Fresh Fast Food (Burger King, McDonald's, Huddle House, Wendy's), Auto Zone, Gas Stations, and Hotels
- Easy access to 58 bypass, and less than 1/2 a mile from the Route 58 exit
- Zoned B-3 Commercial
- Eligible for Enterprise Zone Incentives

### LOCAL AREA

DIVARIS REAL ESTATE INC // 4525 MAIN STREET, SUITE 900, VIRGINIA BEACH, VA 23462 // DIVARIS.COM

LOCAL AREA // 3

KRISTA COSTA 757.333.4356 KCOSTA@DIVARIS.COM

CE DIVARIS

Krista Costa Senior Vice President 757.333.4356 Kcosta@divaris.com