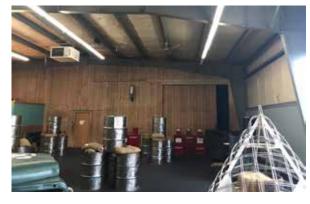

### Features

| ASKING PRICE           | \$1,360,000                                                        |
|------------------------|--------------------------------------------------------------------|
|                        | Excellent opportuniy for an Owner/User                             |
|                        | Within walking distance to marina and amenities                    |
|                        | Currently occupied by two (2) tenants on month-<br>to-month leases |
| GENERAL<br>INFORMATION | Fully air conditioned building                                     |
| PARKING                | Approx. 35 stalls; additional street parking available             |
| LOADING                | Grade level loading door                                           |
| POWER                  | 3-Phase heavy power                                                |
| CEILING HEIGHT         | 18' clear span                                                     |
| ZONING                 | DC                                                                 |
| YEAR BUILT             | 1969                                                               |
| LOT SIZE               | 22,843 SF (0.52 Acre)                                              |
| BUILDING SIZE          | 10,080 SF                                                          |