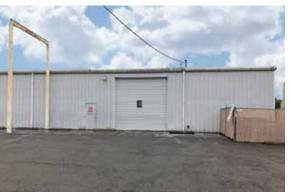

### Features

| ASKING PRICE           | \$1,360,000                                                        |
|------------------------|--------------------------------------------------------------------|
|                        | Excellent opportuniy for an Owner/User                             |
|                        | Within walking distance to marina and amenities                    |
|                        | Currently occupied by two (2) tenants on month-<br>to-month leases |
| GENERAL<br>INFORMATION | Fully air conditioned building                                     |
| PARKING                | Approx. 35 stalls; additional street parking available             |
| LOADING                | Grade level loading door                                           |
| POWER                  | 3-Phase heavy power                                                |
| CEILING HEIGHT         | 18' clear span                                                     |
| ZONING                 | DC                                                                 |
| YEAR BUILT             | 1969                                                               |
| LOT SIZE               | 22,843 SF (0.52 Acre)                                              |
| BUILDING SIZE          | 10,080 SF                                                          |