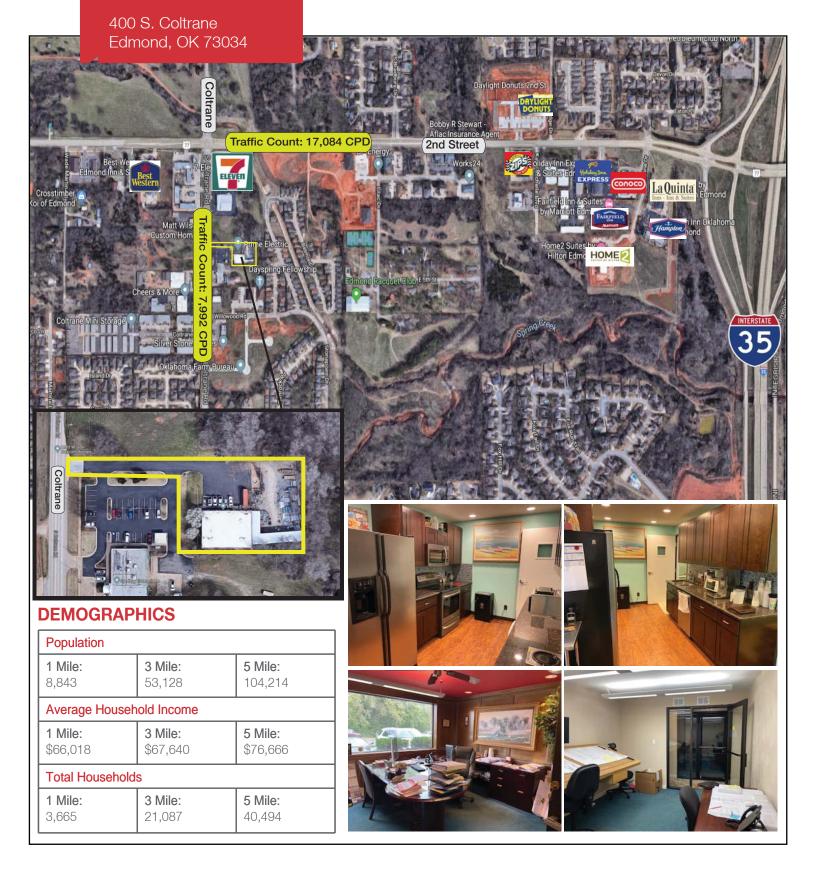

## 400 S. Coltrane

Edmond, Oklahoma 73034

#### **LOCATION HIGHLIGHTS**

- 1 Mile to I-35 & 2nd Street
- East Edmond Area Industrial Zoned

| TOTAL SF      | 6,307 SF MOL |
|---------------|--------------|
| LAND IN ACRES | 1.34 ACRES   |
| ZONING        | Industrial   |
| BUILT         | 1987         |
|               |              |