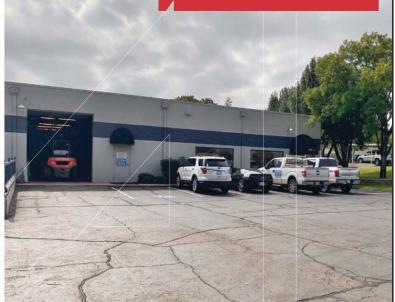

#### **PROPERTY HIGHLIGHTS**

- Well Appointed Offices (7)
- 2 Cubicles
- Reception Area
- Break Area
- Conference Room
- 1 Drive In Door
- 1 Dock High Door
- 12' Clear Ceiling Height
- 200 Amp Power
- Outside Storage with Shed Approximately 11,000 SF
- Large Fenced Yard

#### **LOCATION HIGHLIGHTS**

- 1 Mile to I-35 & 2nd Street
- East Edmond Area Industrial Zoned

| TOTAL SF      | 6,307 SF MOL |
|---------------|--------------|
| LAND IN ACRES | 1.34 ACRES   |
| ZONING        | Industrial   |
| BUILT         | 1987         |
|               |              |