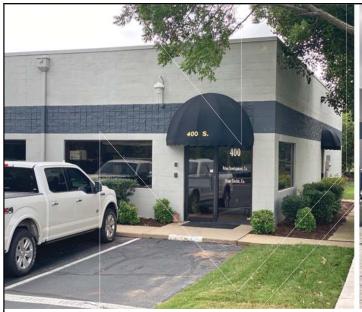

## 400 S. Coltrane

Edmond, Oklahoma 73034

#### **PROPERTY HIGHLIGHTS**

- Well Appointed Offices (7)
- 2 Cubicles
- Reception Area
- Break Area
- Conference Room
- 1 Drive In Door
- 1 Dock High Door
- 12' Clear Ceiling Height
- 200 Amp Power
- Outside Storage with Shed Approximately 11,000 SF
- Large Fenced Yard