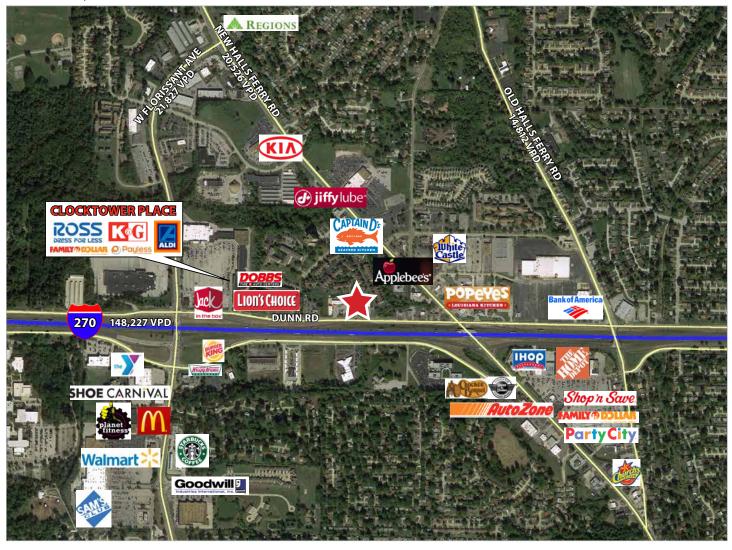

## Aerial Map

**Brian Kelley**, Principal 314.548.5847 brian.kelley@avisonyoung.com

#### Lease Rate: \$13.00/SF NNN

- 1,100-2,786 SF office/medical/retail space for lease
- Multiple suites available
- Ample parking
- Building signage available
- ADA accessible
- Visibility from I-270 with 148,227 vehicles per day
- Current tenants include SSM Health, Clarkson Eyecare and State Farm
- Located along dense retail corridor with nearby tenants: Home Depot, Wal Mart, Sam's Club and Aldi