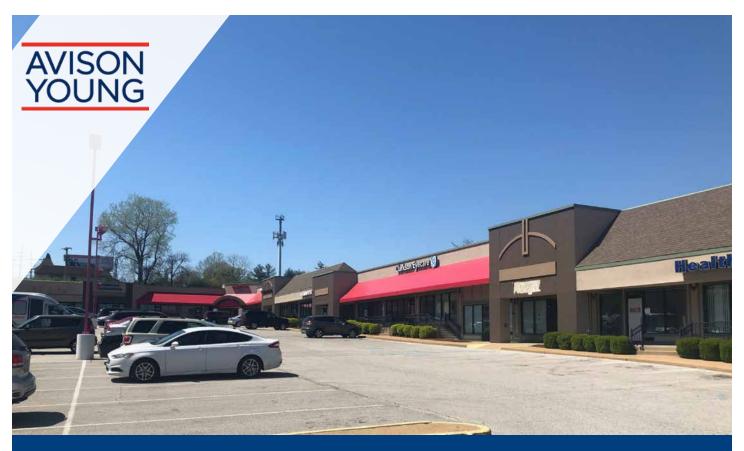

# **SUGAR PINES SHOPPING CENTER**

3501-3533 DUNN RD FLORISSANT, MO 63033

Partnership. Performance.

### 1,100-2,786 SF Office/Medical/Retail Space For Lease

#### Lease Rate: \$13.00/SF NNN

- 1,100-2,786 SF office/medical/retail space for lease
- Multiple suites available
- Ample parking
- Building signage available
- ADA accessible
- Visibility from I-270 with 148,227 vehicles per day
- Current tenants include SSM Health, Clarkson Eyecare and State Farm
- Located along dense retail corridor with nearby tenants: Home Depot, Wal Mart, Sam's Club and Aldi