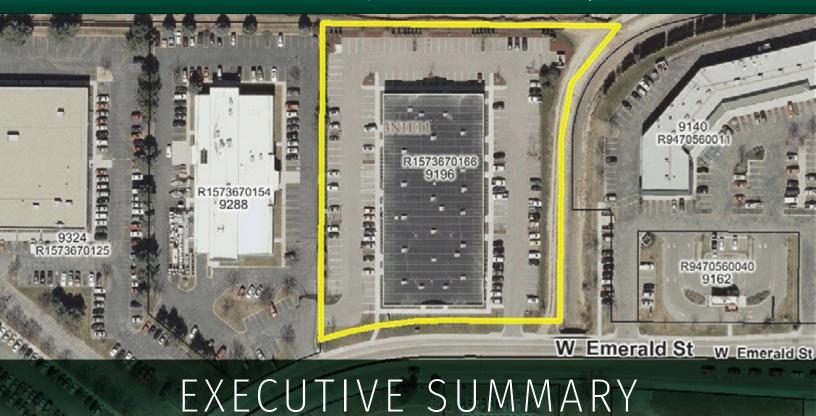

# PINNACLE SQUARE | 9196 W. EMERALD, BOISE

Available SF: **1,602 - 1,920 SF** 

Lease Rate: \$15.95 SF/YR

Lease Type: Full Service -

**Excluding Janitorial** 

Lot Size: 2.81 Acres

Building Size: 33,331 SF

Building Class: A

Year Built: 2002

Zoning: M-1D w/ office overlay

Market: **Boise** 

Cross Streets: Emerald &

N. Maple Grove Rd.

Suite 110 | 1,602 SF | OFFICE | \$15.95 SF/YR Suite 140 | 1,920 SF | OFFICE | \$15.95 SF/YR

# **Description**

Class A office spaces available immediately. New building monument sign identifying building and tenants. Ability to install highly visible exterior signage on building. Ample free parking. Up to 11,830 contiguous space available on east side of building.