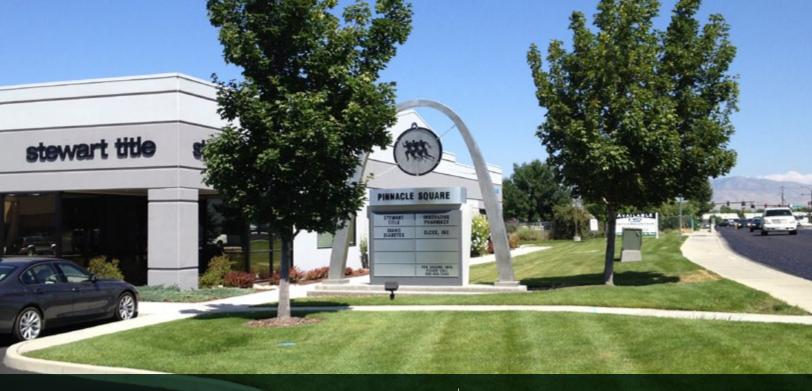

# PINNACLE SQUARE FOR LEASE

9196 W. Emerald, Boise

SF AVAILABLE: 1,602 - 1,920 SF

BUILDING SIZE: 33,331 SF

# **Description**

Class A office spaces available immediately. New building monument sign identifying building and tenants. Ability to install highly visible exterior signage on building. Ample free parking. Up to 11,830 contiguous space available on east side of building.

## Location

Central location on the Emerald Corridor with great access to I-84, restaurants, banks, retail, etc.