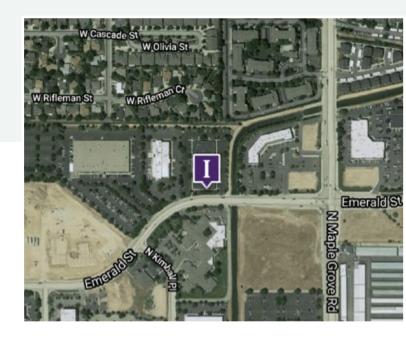

## Location

Central location on the Emerald Corridor with great access to I-84, restaurants, banks, retail, etc.

Year Built: 2002

Zoning: M-1D w/ office overlay

Market: **Boise** 

Cross Streets: Emerald &

N. Maple Grove Rd.

Suite 110 | 1,602 SF | OFFICE | \$15.95 SF/YR Suite 140 | 1,920 SF | OFFICE | \$15.95 SF/YR