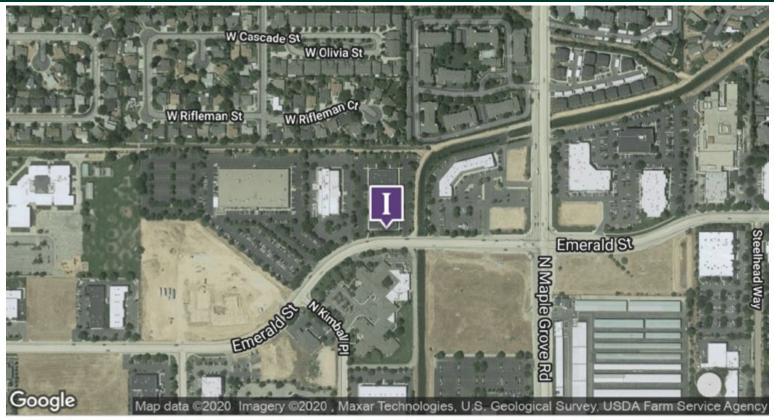

## Location

Central location on the Emerald Corridor with great access to I-84, restaurants, banks, retail, etc.