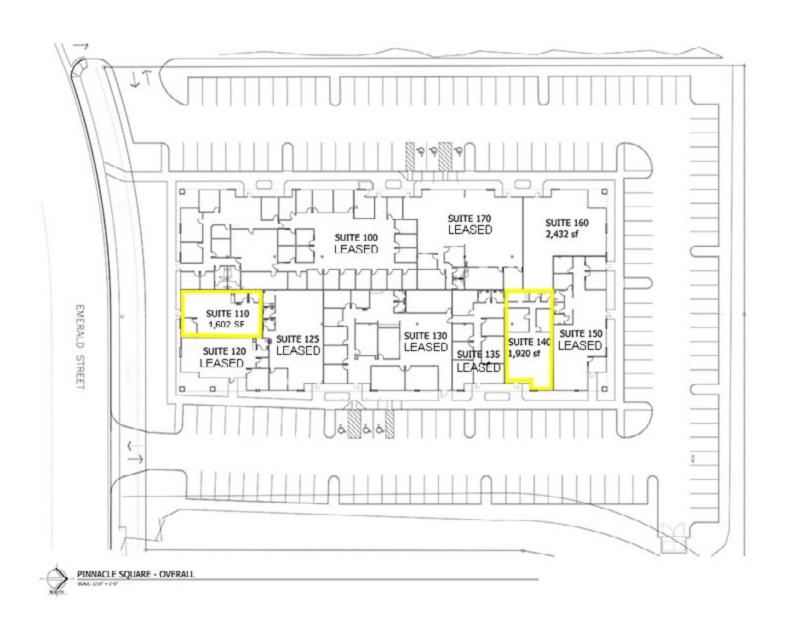

# PINNACLE SQUARE FOR LEASE

9196 W. Emerald, Boise

SF AVAILABLE: 1,602 - 1,920 SF

BUILDING SIZE: 33,331 SF

#### PROPERTY HIGHLIGHTS

- Available immediately
- Divisible
- Parking: 4/1000
- 3-5 year lease terms
- Negotiable TI Allowance

AVAILABLE SPACE 1,602 - 1,920 SF 2 SUITES AVAILALBLE

BUILDING SIZE 33,331 SF

# PINNACLE SQUARE | 9196 W. EMERALD, BOISE

Available SF: **1,602 - 1,920 SF** 

Lease Rate: \$15.95 SF/YR

Lease Type: Full Service -

**Excluding Janitorial** 

Lot Size: 2.81 Acres

Building Size: 33,331 SF

Building Class: A

Year Built: 2002

Zoning: M-1D w/ office overlay

Market: **Boise** 

Cross Streets: Emerald &

N. Maple Grove Rd.

Suite 110 | 1,602 SF | OFFICE | \$15.95 SF/YR Suite 140 | 1,920 SF | OFFICE | \$15.95 SF/YR