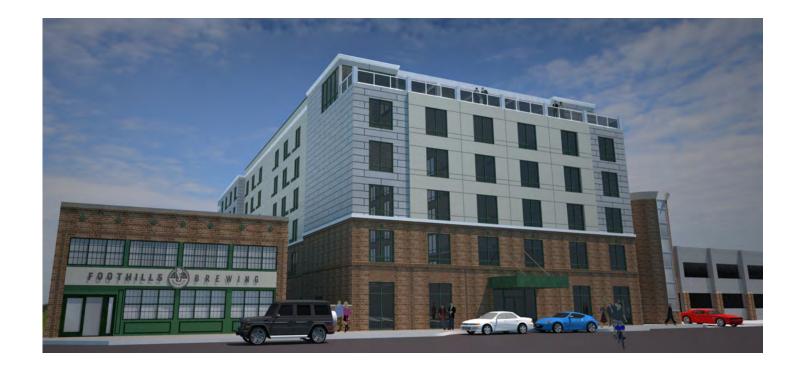

### SPECIALTY FOR SALE/LEASE

- New Courtyard by Marriott coming to Fourth Street in Downtown Winston-Salem
- Plans are for a five-story, 126-room hotel with a full service restaurant and bar, swimming pool, fitness center, 2,000 SF courtyard, and more than 1,500 SF of meeting and banquet space
- Located between Foothills Brewery and City Center West Parking Deck, the hotel will have access to the deck and it's ±700 parking spaces
- Ground Breaking: November 2017

### Courtyard Marriott - Winston-Salem

640 West Fourth Street, Winston-Salem, NC, 27101

**SPECIALTY FOR SALE/LEASE** 

Developed by Commercial Realty Advisors LLC of Winston-Salem and Clarendon Properties of Wilmington, NC, the \$18 million dollar hotel is architecturally designed to complement adjacent properties and the surrounding neighborhood, and will offer numerous amenities. A rooftop terrace will provide panoramic views of the city. Guests can take advantage of the hotel's full-service restaurant and bar, swimming pool, fitness center, 2,000-square-foot courtyard and more than 1,500 square feet of meeting and banquet space. A direct connection to a 700-space parking facility means ease of parking for hotel guests. The hotel is slated to open summer of 2019.