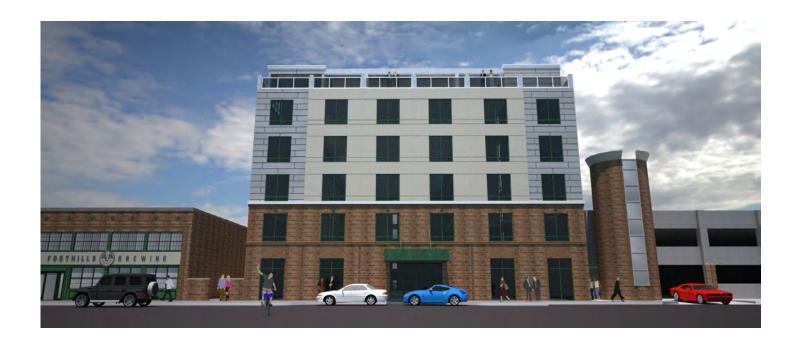

### SPECIALTY FOR SALE/LEASE

- New Courtyard by Marriott coming to Fourth Street in Downtown Winston-Salem
- Plans are for a five-story, 126-room hotel with a full service restaurant and bar, swimming pool, fitness center, 2,000 SF courtyard, and more than 1,500 SF of meeting and banquet space
- Located between Foothills Brewery and City Center West Parking Deck, the hotel will have access to the deck and it's ±700 parking spaces
- Ground Breaking: November 2017

### Courtyard Marriott - Winston-Salem

640 West Fourth Street, Winston-Salem, NC, 27101

**SPECIALTY FOR SALE/LEASE** 

Developed by Commercial Realty Advisors LLC of Winston-Salem and Clarendon Properties of Wilmington, NC, the \$18 million dollar hotel is architecturally designed to complement adjacent properties and the surrounding neighborhood, and will offer numerous amenities. A rooftop terrace will provide panoramic views of the city. Guests can take advantage of the hotel's full-service restaurant and bar, swimming pool, fitness center, 2,000-square-foot courtyard and more than 1,500 square feet of meeting and banquet space. A direct connection to a 700-space parking facility means ease of parking for hotel guests. The hotel is slated to open summer of 2019.