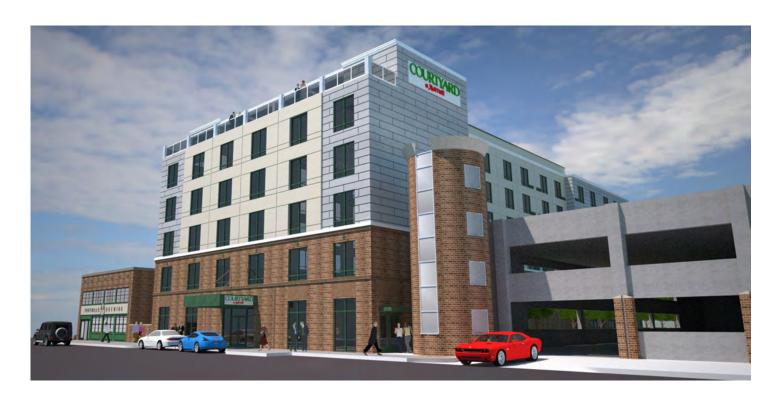

### SPECIALTY FOR SALE/LEASE

- New Courtyard by Marriott coming to Fourth Street in Downtown Winston-Salem
- Plans are for a five-story, 126-room hotel with a full service restaurant and bar, swimming pool, fitness center, 2,000 SF courtyard, and more than 1,500 SF of meeting and banquet space
- Located between Foothills Brewery and City Center West Parking Deck, the hotel will have access to the deck and it's ±700 parking spaces
- Ground Breaking: November 2017

### Courtyard Marriott - Winston-Salem

640 West Fourth Street, Winston-Salem, NC, 27101

**SPECIALTY FOR SALE/LEASE** 

Developed by Commercial Realty Advisors LLC of Winston-Salem and Clarendon Properties of Wilmington, NC, the \$18 million dollar hotel is architecturally designed to complement adjacent properties and the surrounding neighborhood, and will offer numerous amenities. A rooftop terrace will provide panoramic views of the city. Guests can take advantage of the hotel's full-service restaurant and bar, swimming pool, fitness center, 2,000-square-foot courtyard and more than 1,500 square feet of meeting and banquet space. A direct connection to a 700-space parking facility means ease of parking for hotel guests. The hotel is slated to open summer of 2019.