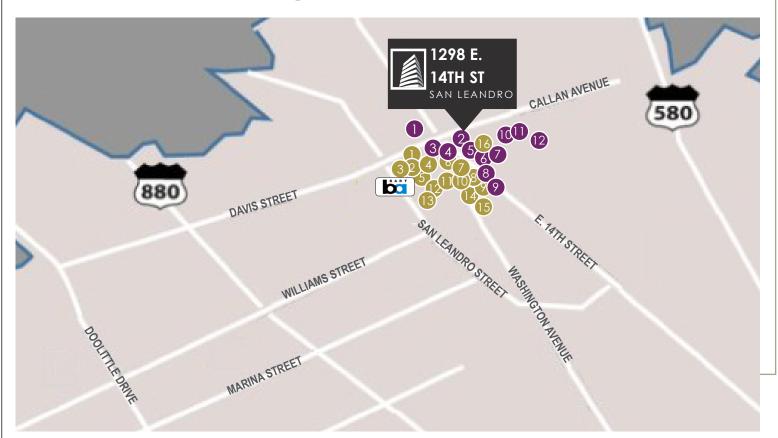

# **Amenities Map**

## GREAT PLACES TO EAT, GET COFFEE AND MORE WITHIN REACH

| W | RESTAURANT |
|---|------------|
|   | <u> </u>   |

|    | NAME                       | ADDRESS                |
|----|----------------------------|------------------------|
| 1  | Sizzler                    | 201 Davis Street       |
| 2  | Sushi Musashi              | 1275 Washington Avenue |
| 3  | Rocky's Charcoal Grill     | 300 Estudillo Avenue   |
| 4  | Nation's Giant Hamburgers  | 1335 Washington Avenue |
| 5  | Round Table Pizza          | 1359 Washington Avenue |
| 6  | Taqueria Los Pericos       | 1389 E. 14th Street    |
| 7  | Tsuru Sushi Japanese Rest. | 1429 E. 14th Street    |
| 8  | Daimo Chinese Restaurant   | 1456 E. 14th Street    |
| 9  | Luke's Grill               | 1509 E. 14th Street    |
| 10 | Makiyaki                   | 134 Pelton Center Way  |
| 11 | Cunha's Cocktails          | 155 Pelton Center Way  |
| 12 | Bay's Smoked BBQ           | 185 Pelton Center Way  |
| 13 | Pelton Cafe                | 194 Pelton Center Way  |
| 14 | Ploughman's Restaurant     | 1600 Washington Avenue |
| 15 | Washington Club            | 1746 Washington Avenue |
| 16 | Thai Satay Restaurant      | 1376 E. 14th Street    |

| RETAIL |
|--------|
| NAME   |

|    | INAIME                  | ADDRESS              |
|----|-------------------------|----------------------|
| 1  | Union Bank              | 1145 E. 14th Street  |
| 2  | Wells Fargo Bank        | 1298 E. 14th Street  |
| 3  | Comerica Bank           | 1301 E. 14th Street  |
| 4  | Metro PCS               | 1417 E. 14th Street  |
| 5  | Bank of America         | 1400 E. 14th Street  |
| 6  | Fremont Bank            | 1480 E. 14th Street  |
| 7  | AT&T Store              | 1580 E. 14th Street  |
| 8  | US Bank                 | 1585 E. 14th Street  |
| 9  | Chase Bank              | 1601 E. 14th Street  |
| 10 | Cornelius & Co.         | 249 Estudillo Avenue |
| 11 | San Leandro Dental Care | 425 Estudillo Avenue |
| 12 | Davidson Dental Group   | 443 Joaquin Avenue   |