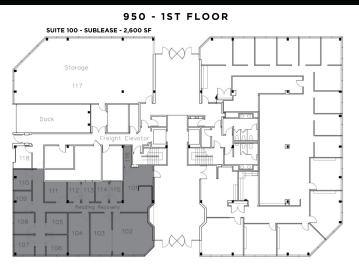

### **AVAILABLE SPACES**

| SPACE     | LEASE RATE    | SIZE (SF) |
|-----------|---------------|-----------|
| SUITE 100 | Negotiable    | 2,600 SF  |
| SUITE 200 | \$11.50 SF/yr | 7,535 SF  |
| SUITE 250 | Negotiable    | 7,200 SF  |
| SUITE 300 | Negotiable    | 12,000 SF |