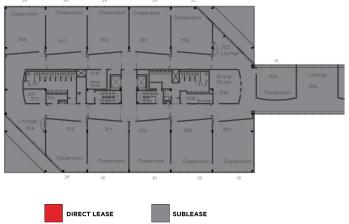

# FOR LEASE

CORPORETUM OFFICE CAMPUS I & II 850-950 WARRENVILLE ROAD LISLE, IL 60532

950 - 2ND FLOOR SUITE 200 - DIRECT LEASE - 7,535 SF SUITE 250 - SUBLEASE - 7,200 SF

950 - 3RD FLOOR SUITE 300 - SUBLEASE - 12,000 SF

### **AVAILABLE SPACES**

| SPACE     | LEASE RATE    | SIZE (SF) |
|-----------|---------------|-----------|
| SUITE 100 | Negotiable    | 2,600 SF  |
| SUITE 200 | \$11.50 SF/yr | 7,535 SF  |
| SUITE 250 | Negotiable    | 7,200 SF  |
| SUITE 300 | Negotiable    | 12,000 SF |