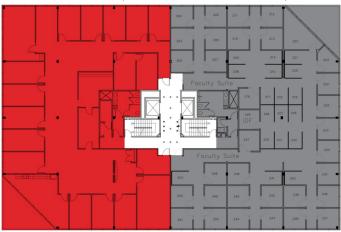

# FOR LEASE

CORPORETUM OFFICE CAMPUS I & II 850-950 WARRENVILLE ROAD LISLE, IL 60532

950 - 2ND FLOOR SUITE 200 - DIRECT LEASE - 7,535 SF SUITE 250 - SUBLEASE - 7,200 SF

950 - 3RD FLOOR SUITE 300 - SUBLEASE - 12,000 SF