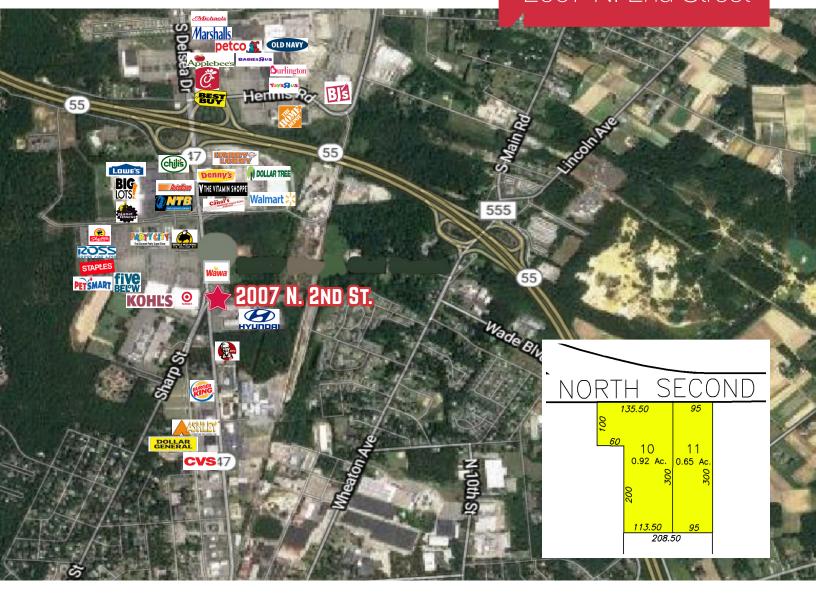

# Map 2007 N. 2nd Street

#### **Nearby Retailers Include:**

- ShopRite
- Target
- Lowe's
- Walmart
- Hobby Lobby
- Home Depot
- Kohl's
- Five Below
- PetSmart
- Staples
- Ross
- Party City
- Ashley Furniture
- **CVS**
- Boscov's
- Ulta Beauty

- Big Lots
- Vitamin Shoppe
- NTB Tires
- Dollar Tree
- Babies R Us
- Burlington
- Toys R Us
- Best Buy
- Old Navy
- Petco
- Marshalls
- Michaels
- Hand and Stone
- Hyundia
- Canal's Liquors
- GameStop
- Pier One

### **Nearby Eating Establishments Include:**

- Burger King
- **KFC**
- Wawa
- Shoprite
- Buffalo Wild Wings
- Denny's Restaurant
- Chili's Grill & Bar
- Chick-fil-A
- Moe's Southwest Grill
- Philly Pretzel Factory
- Longhorn Steakhouse

- Texas Roadhouse
- Taco Bell
- Arby's
- Red Robin
- Applebee's
- Red Lobster
- Starbucks
- Golden Corral