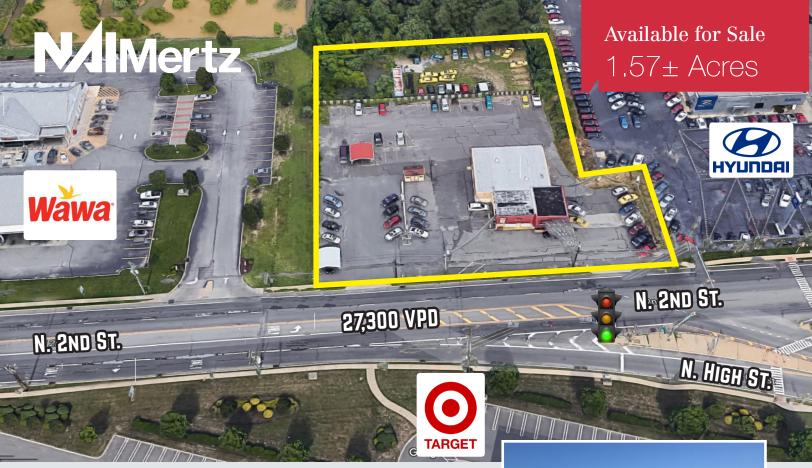

# 2007 N. 2nd Street

Millville, NJ 08332

## **Property Description**

• 2 land parcels: 0.92± acres - Lot 10/Block 233

0.65± acres - Lot 11/Block233

Approx. 230 ft. of frontage on N. 2nd Street

Easy access; left in, right in, right out

Situated at traffic light

Traffic counts: N. 2nd Street: 27,300± VPD

N. High St: 13,400± VPD

• 4,000± SF building on 1.57± acres

Public water and sewer

Zoning: General Business (B-4)

• Taxes (2017): \$12,684.40

| Demographics     | 1 Mile   | 3 Mile   | 5 Mile   |
|------------------|----------|----------|----------|
| Population       | 2,333    | 28,238   | 69,707   |
| Total Housholds  | 935      | 10,630   | 25,109   |
| Median HH Income | \$61,843 | \$50,831 | \$53,435 |

Asking Price: **\$1,500,000** 

For more information: