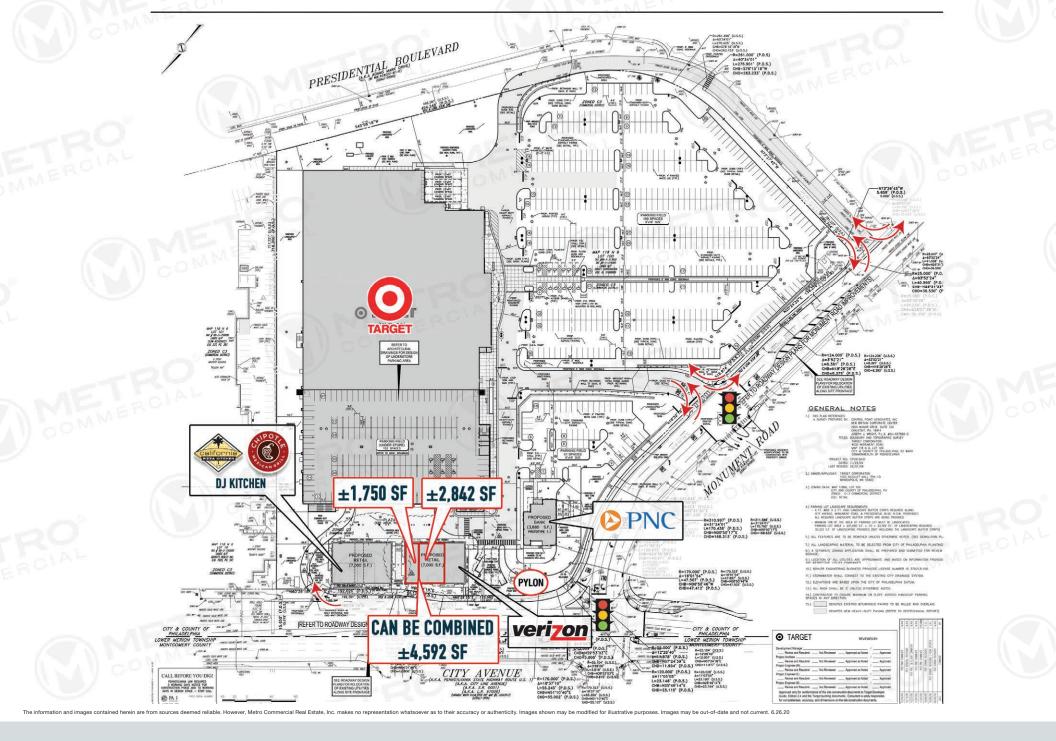

#### ±1,750 - 4,592 SF AVAILABLE FOR LEASE

JOIN

4040 CITY AVENUE Philadelphia, pa

The information and images contained herein are from sources deemed reliable. However, Metro Commercial Real Estate, Inc. makes no representation whatsoever as to their accuracy or authenticity. Images shown may be modified for illustrative purposes. Images may be out-of-date and not current. 6.26.

The information and images contained herein are from sources deemed reliable. However, Metro Commercial Real Estate, Inc. makes no representation whatsoever as to their accuracy or authenticity. Images shown may be modified for illustrative purposes. Images may be out-of-date and not current. 6.26.20