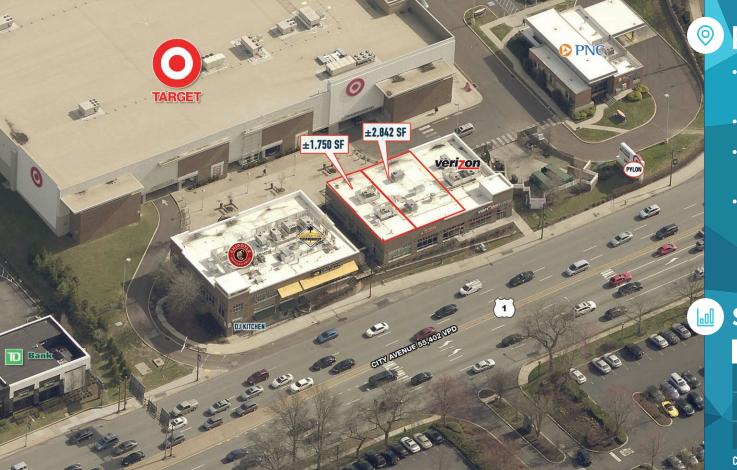

# **4040 CITY AVENUE** PHILADELPHIA, PA

#### ±1,750 - 4,592 SF AVAILABLE FOR LEASE

JOIN

# property highlights.

- Daytime population within 1 mile exceeds 20,745 employees.
- High daily traffic counts: 55,402 VPD on Route 1
- Retail space available along busy Route 1 Corridor.
- Pylon Signage Opportunity