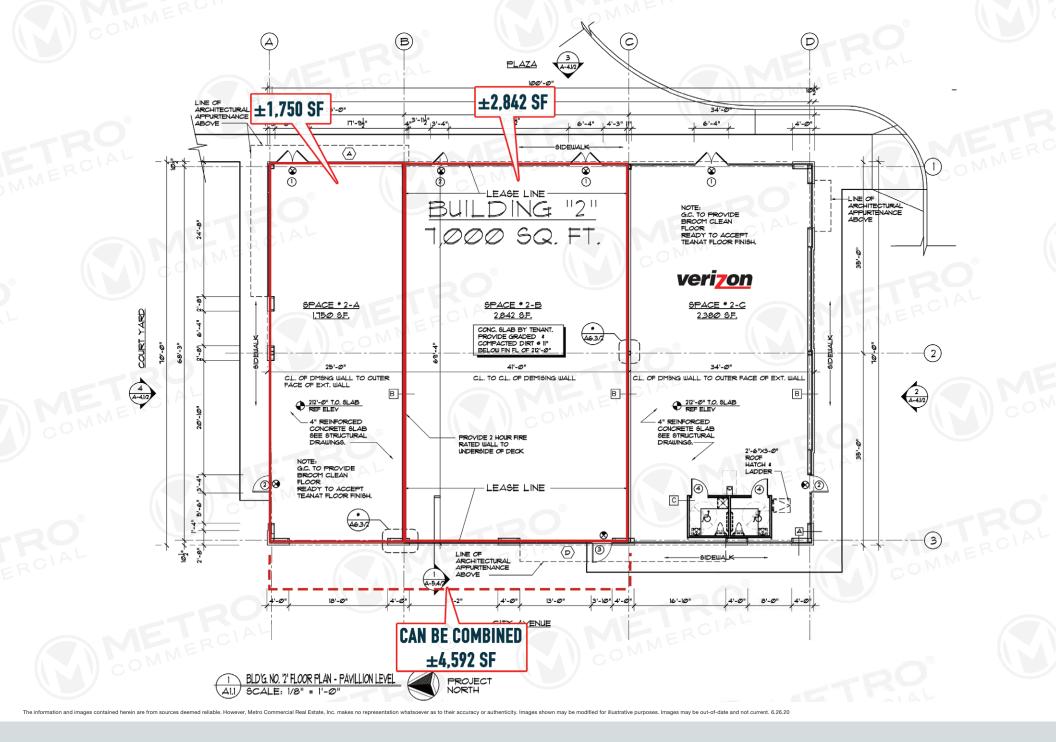

#### ±1,750 - 4,592 SF AVAILABLE FOR LEASE

JOIN

4040 CITY AVENUE Philadelphia, pa

The information and images contained herein are from sources deemed reliable. However, Metro Commercial Real Estate, Inc. makes no representation whatsoever as to their accuracy or authenticity. Images shown may be modified for illustrative purposes. Images may be out-of-date and not current. 6.26.

The information and images contained herein are from sources deemed reliable. However, Metro Commercial Real Estate, Inc. makes no representation whatsoever as to their accuracy or authenticity. Images shown may be modified for illustrative purposes. Images may be out-of-date and not current. 6.26.20