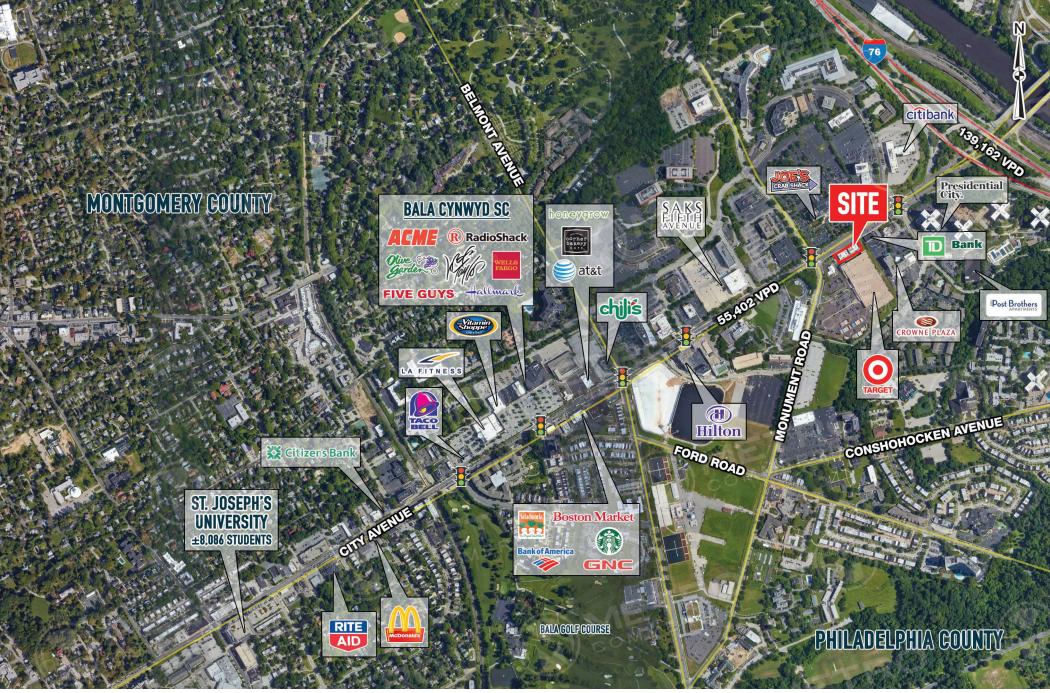

# property highlights.

- Daytime population within 1 mile exceeds 20,745 employees.
- High daily traffic counts: 55,402 VPD on Route 1
- Retail space available along busy Route 1 Corridor.
- Pylon Signage Opportunity

### stats.

|  | 2019 DEMOGRAPHICS*                               | 1 MILE   | 3 MILES  | 5 MILES  |
|--|--------------------------------------------------|----------|----------|----------|
|  | EST. POPULATION                                  | 18,575   | 245,333  | 892,998  |
|  | EST. HOUSEHOLDS                                  | 9,806    | 101,981  | 359,626  |
|  | EST. AVG. HH INCOME                              | \$73,756 | \$70,685 | \$71,350 |
|  | CITY AVENUE TRAFFIC COUNT: 48,257 VPD *ESRI 2019 |          |          |          |