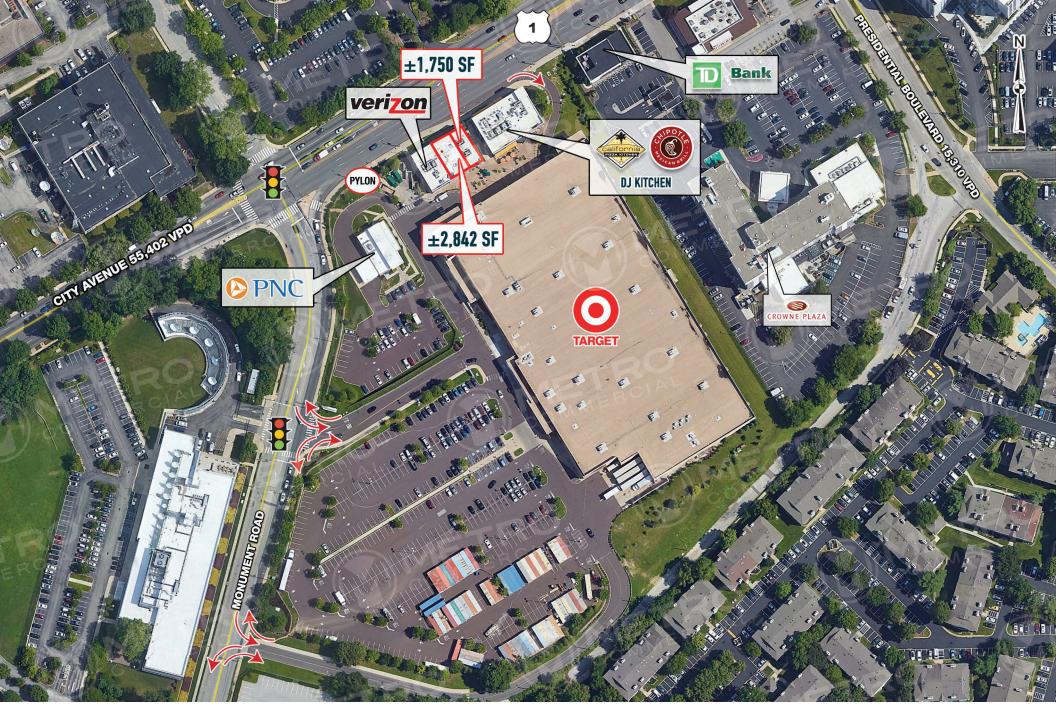

# property highlights.

- Daytime population within 1 mile exceeds 20,745 employees.
- High daily traffic counts: 55,402 VPD on Route 1
- Retail space available along busy Route 1 Corridor.
- Pylon Signage Opportunity