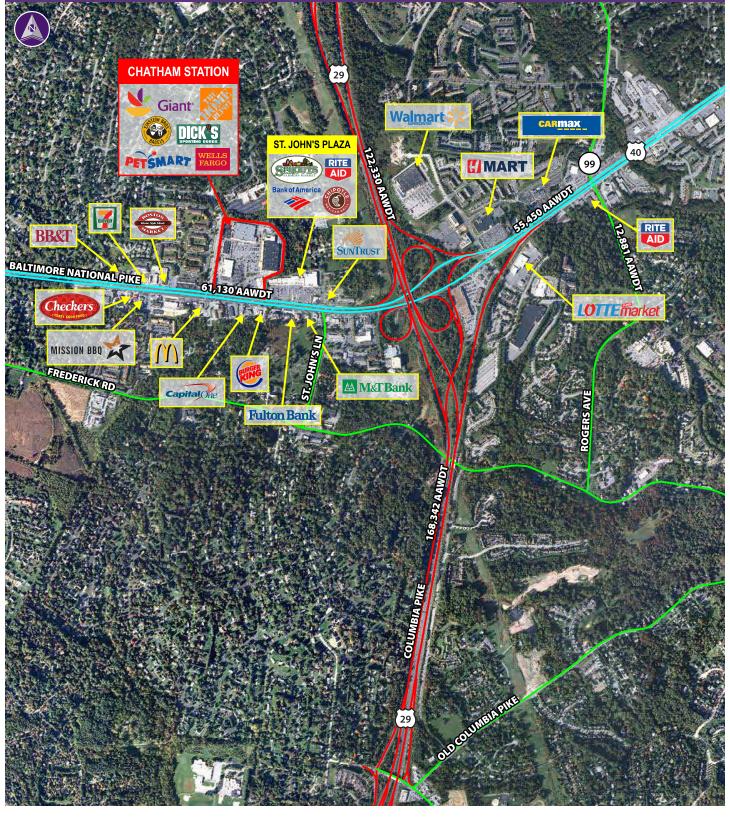

# CHATHAM STATION ■ ELLICOTT CITY, MD



Information herein has been obtained from sources believed to be reliable. While we do not doubt its accuracy, we have not verified it and make no guarantee, warranty or representation about it. Independent confirmation of its accuracy and completeness is your responsibility. H&R Retail, Inc.





| 1 Mile    | 3 Miles             |
|-----------|---------------------|
| 13,637    | 66,109              |
| \$118,871 | \$156,048           |
| 8,444     | 21,044              |
|           | 13,637<br>\$118,871 |

### **Please Contact**

#### **James P. Crilley** 240.482.3605 (direct) 301.656.3030 (office) jcrilley@hrretail.com

www.hrretail.com

240.482.3614 (direct) 301.656.3030 (office) sward@hrretail.com

Spencer B. Ward

CHAINLINKS RETAIL ADVISORS

# **Chatham Station**

9220 BALTIMORE