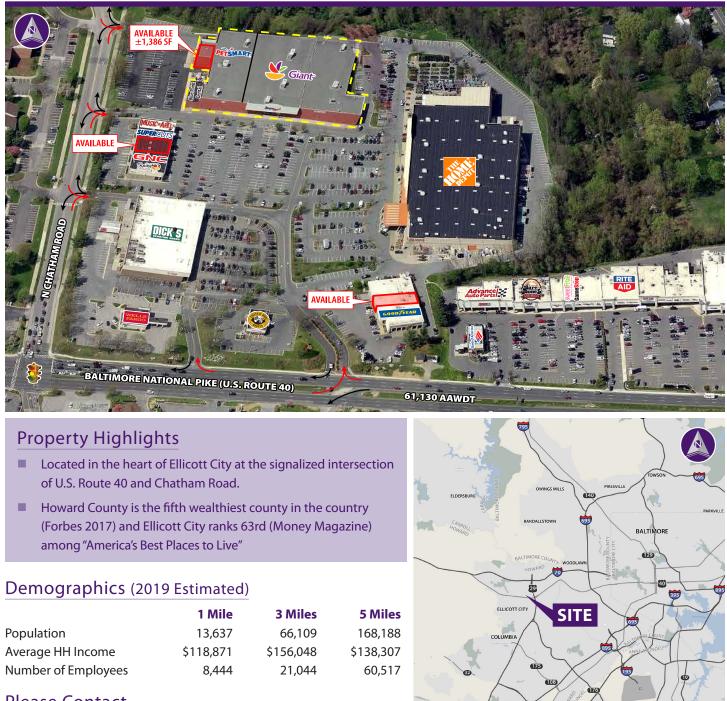

| 1 Mile    | 3 Miles             |
|-----------|---------------------|
| 13,637    | 66,109              |
| \$118,871 | \$156,048           |
| 8,444     | 21,044              |
|           | 13,637<br>\$118,871 |

# **Chatham Station**

9220 BALTIMORE NATIONAL PIKE | ELLICOTT CITY, MD 21042

### 1,386 SF AVAILABLE

WASHINGTON, DC **B**ALTIMORE, MD