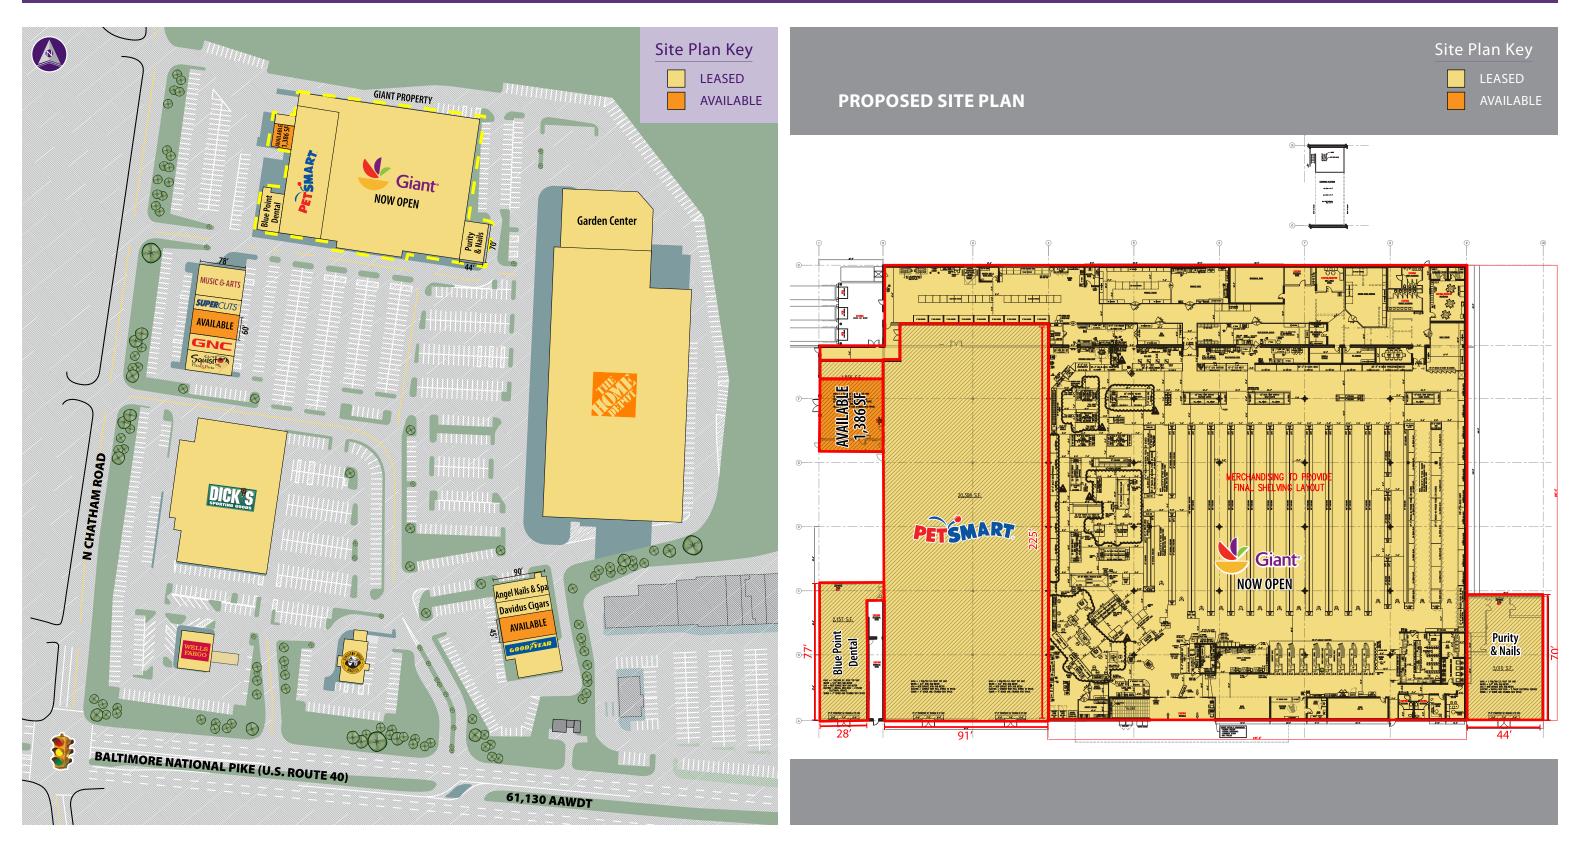

make no guarantee, warranty or representation about it. Independent confirmation of its accuracy and completeness is your responsibility. H&R Retail, Inc.





| 1 Mile    | 3 Miles             |
|-----------|---------------------|
| 13,637    | 66,109              |
| \$118,871 | \$156,048           |
| 8,444     | 21,044              |
|           | 13,637<br>\$118,871 |

### **Please Contact**

#### **James P. Crilley** 240.482.3605 (direct) 301.656.3030 (office) jcrilley@hrretail.com

www.hrretail.com

240.482.3614 (direct) 301.656.3030 (office) sward@hrretail.com

Spencer B. Ward

CHAINLINKS RETAIL ADVISORS

# **Chatham Station**

9220 BALTIMORE NATIONAL PIKE | ELLICOTT CITY, MD 21042

### 1,386 SF AVAILABLE

WASHINGTON, DC **B**ALTIMORE, MD



## CHATHAM STATION ■ ELLICOTT CITY, MD



www.hrretail.com

WASHINGTON, DC **B**ALTIMORE, MD