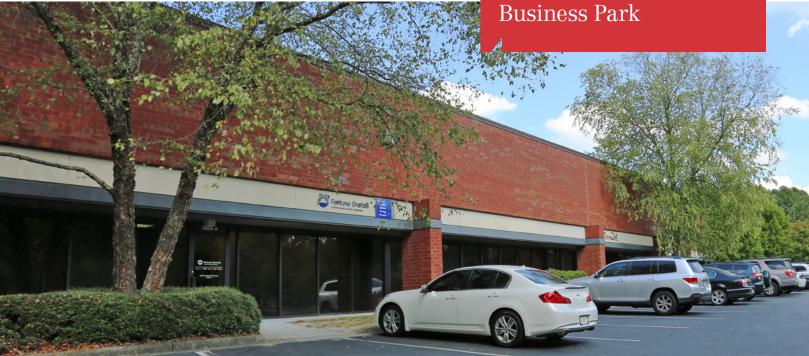

## 6,000-18,800 SF

Lakeview at Highlands Business Park

# 4200-4600 Highlands Pkwy

Smyrna, Georgia 30082

Quality Brick-on-Block Construction

Continuous Full-Height Glass Storefronts

All Spaces Offered in Carpet and Paint Condition

Sprinklered

Well-Tended Grounds in Controlled Park Setting

Northwest Location Convenient to All Points in Metro Atlanta

Instant Access to I-285 at South Cobb Drive

Easy Access to Hartsfiled-Jackson Atlanta International Airport

Located off South Cobb Drive – 1/4 Mile North of I-285