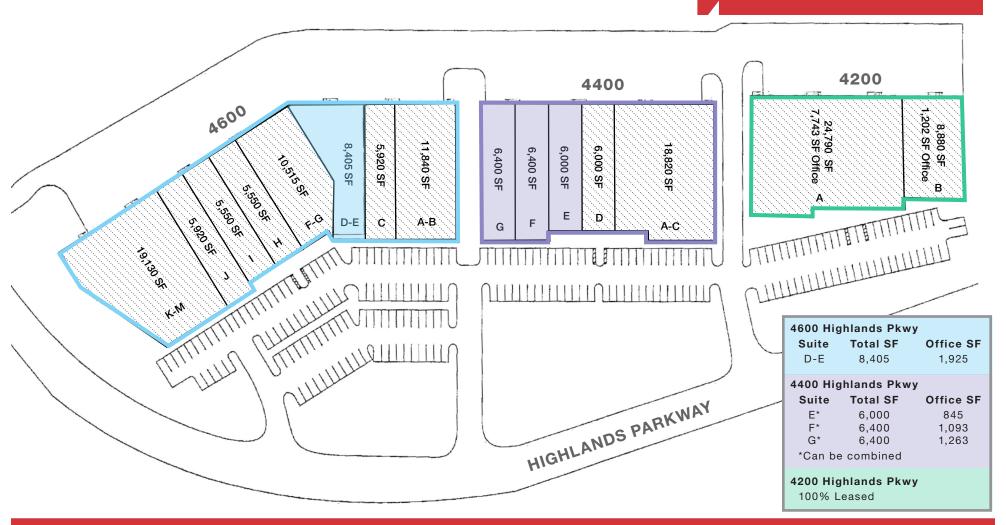

### 6,000-18,800 SF Lakeview at Highlands Business Park

| SUITE         | TOTAL<br>SF | OFFICE<br>SF | BASE RENTAL<br>RATE/RSF | OPERATING<br>EXPENSES | DH/DI | CEILING<br>HEIGHT | COMMENTS                                                 |  |  |  |
|---------------|-------------|--------------|-------------------------|-----------------------|-------|-------------------|----------------------------------------------------------|--|--|--|
| BUILDING 4400 |             |              |                         |                       |       |                   |                                                          |  |  |  |
| E             | 6,000*      | 845          | Inquire                 | Inquire               | 1/0   | 19'               | Available 30 days                                        |  |  |  |
| F             | 6,400*      | 1,093        | Inquire                 | Inquire               | 1/0   | 19'               | Available 30 days<br>100% HVAC<br>Oversized dock 12'x10' |  |  |  |
| G             | 6,400*      | 1,263        | Inquire                 | Inquire               | 1/0   | 19'               | Available 30 Days<br>75% HVAC<br>End-Cap                 |  |  |  |

<sup>\*</sup> THREE SUITES CAN BE COMBINED FOR TOTAL OF 18,800 SF

| BUILDING 4600 |       |       |         |         |     |     |                         |  |  |  |
|---------------|-------|-------|---------|---------|-----|-----|-------------------------|--|--|--|
| D-E           | 8,405 | 1,925 | Inquire | Inquire | 2/0 | 19' | Available December 2020 |  |  |  |

### 6,000-18,800 SF Lakeview at Highlands **Business Park**

Information is deemed from reliable sources. No warranty is made as to its accuracy.

4400 HIGHLANDS PARKWAY SUITES E, F & G | 18,800 SF

#### 4600 HIGHLANDS PARKWAY SUITES D-E | 8,405 SF

6,480 SF Warehouse 1,925 SF Office 8,405 SF Total