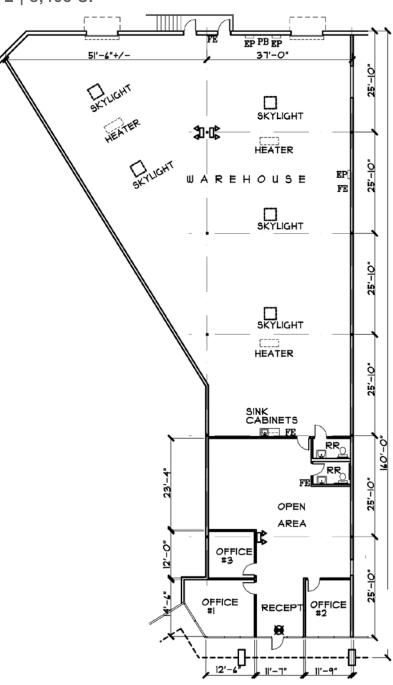

#### 4600 HIGHLANDS PARKWAY SUITES D-E | 8,405 SF

6,480 SF Warehouse 1,925 SF Office 8,405 SF Total