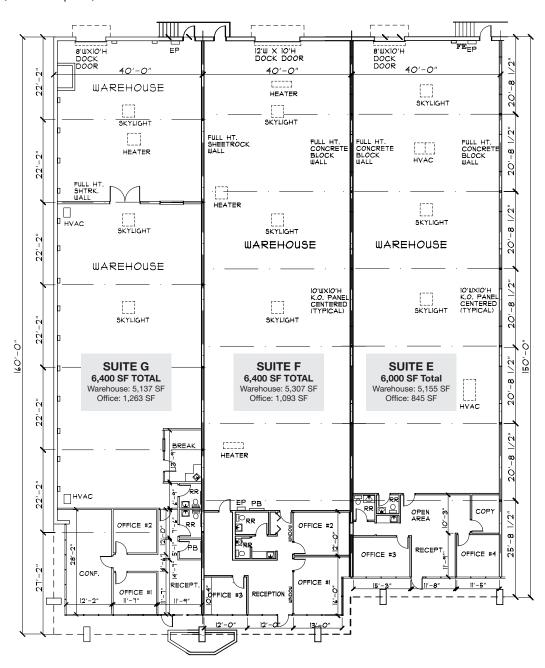

### 6,000-18,800 SF Lakeview at Highlands Business Park

| SUITE         | TOTAL<br>SF | OFFICE<br>SF | BASE RENTAL<br>RATE/RSF | OPERATING<br>EXPENSES | DH/DI | CEILING<br>HEIGHT | COMMENTS                                                 |  |  |  |
|---------------|-------------|--------------|-------------------------|-----------------------|-------|-------------------|----------------------------------------------------------|--|--|--|
| BUILDING 4400 |             |              |                         |                       |       |                   |                                                          |  |  |  |
| E             | 6,000*      | 845          | Inquire                 | Inquire               | 1/0   | 19'               | Available 30 days                                        |  |  |  |
| F             | 6,400*      | 1,093        | Inquire                 | Inquire               | 1/0   | 19'               | Available 30 days<br>100% HVAC<br>Oversized dock 12'x10' |  |  |  |
| G             | 6,400*      | 1,263        | Inquire                 | Inquire               | 1/0   | 19'               | Available 30 Days<br>75% HVAC<br>End-Cap                 |  |  |  |

<sup>\*</sup> THREE SUITES CAN BE COMBINED FOR TOTAL OF 18,800 SF

| BUILDING 4600 |       |       |         |         |     |     |                         |  |  |  |
|---------------|-------|-------|---------|---------|-----|-----|-------------------------|--|--|--|
| D-E           | 8,405 | 1,925 | Inquire | Inquire | 2/0 | 19' | Available December 2020 |  |  |  |

### 6,000-18,800 SF Lakeview at Highlands **Business Park**

Information is deemed from reliable sources. No warranty is made as to its accuracy.

4400 HIGHLANDS PARKWAY SUITES E, F & G | 18,800 SF