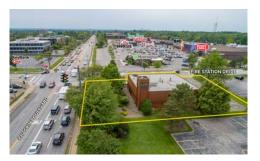

# **24619 CHAGRIN BOULEVARD**

BEACHWOOD, OHIO

For Sale / Rare Opportunity on Chagrin Boulevard

WE ARE THE CENTER OF RETAIL

Summit Park Drive, Suite 200 Cleveland, Ohio 44131 Main 216.520.1200 Fax 216.520.1828 crescorealestate.com

#### RETAIL SPACE

7,400 SF brick building

#### LOT SIZE

0.54 acres

#### COMMENTS

- Historic Beachwood fire station at high-profile corner of Chagrin Boulevard and Fire Station Drive
- Incredibly rare opportunity to own prime retail building in Beachwood
- Ripe for redevelopment to quick service retail
- 20' ceilings on most of first floor