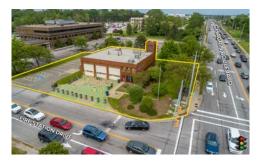

#### RETAIL SPACE

7,400 SF brick building

#### LOT SIZE

0.54 acres

#### **NEIGHBORING TENANTS**

Giant Eagle-anchored Pavilion Shopping Center

#### COMMENTS

- Historic Beachwood fire station at high-profile corner of Chagrin Boulevard and Fire Station Drive
- Incredibly rare opportunity to own prime retail building in Beachwood
- Ripe for redevelopment to quick service retail
- 20' ceilings on most of first floor