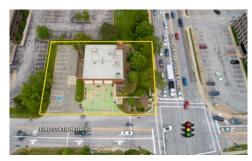

#### RETAIL SPACE

7,400 SF brick building

#### LOT SIZE

0.54 acres

#### **NEIGHBORING TENANTS**

Giant Eagle-anchored Pavilion Shopping Center

#### COMMENTS

- Historic Beachwood fire station at high-profile corner of Chagrin Boulevard and Fire Station Drive
- Incredibly rare opportunity to own prime retail building in Beachwood
- Ripe for redevelopment to quick service retail
- 20' ceilings on most of first floor