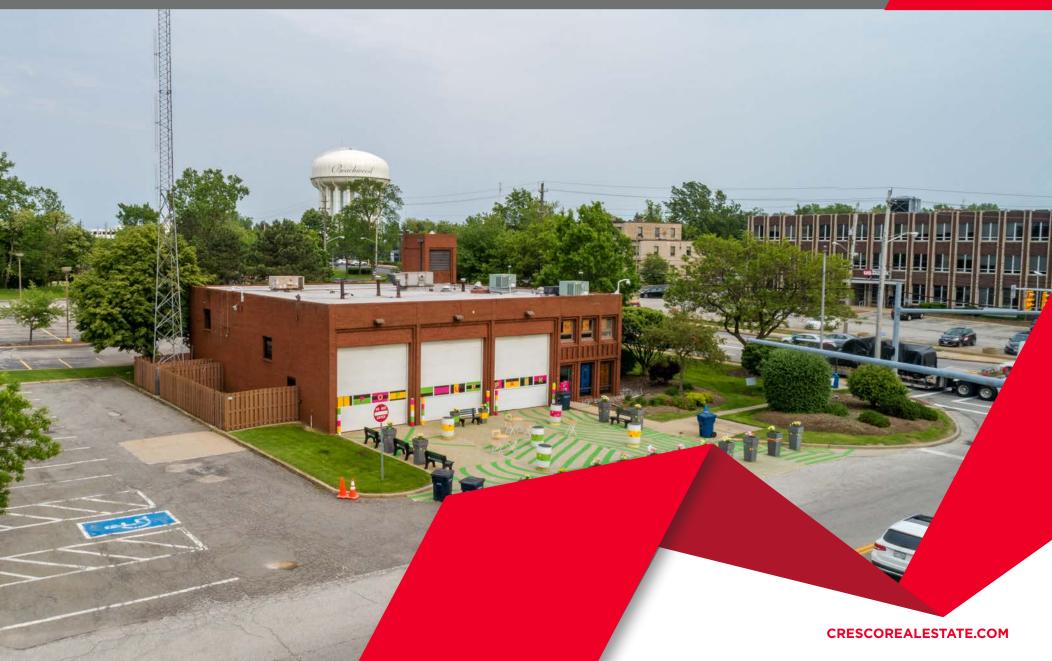

# **24619 CHAGRIN BOULEVARD**

BEACHWOOD, OHIO

For Sale / Rare Opportunity on Chagrin Boulevard

WE ARE THE CENTER OF RETAIL

Summit Park Drive, Suite 200 Cleveland, Ohio 44131 Main 216.520.1200 Fax 216.520.1828 crescorealestate.com

# **24619 CHAGRIN BOULEVARD**

BEACHWOOD, OHIO

#### RETAIL SPACE

7,400 SF brick building

#### COMMENTS

- Historic Beachwood fire station at high-profile corner of Chagrin Boulevard and Fire Station Drive
- Incredibly rare opportunity to own prime retail building in Beachwood
- Ripe for redevelopment to quick service retail
- 20' ceilings on most of first floor