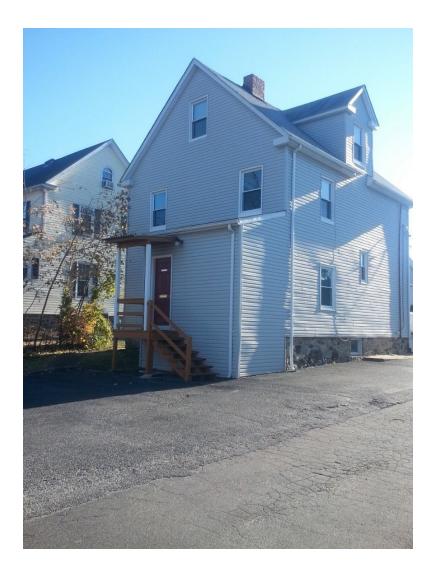

#### PROPERTY HIGHLIGHTS

- \* Investment property (2 buildings on lot) Tenants in place
- \* Building has undergone a complete renovation
- \* It is located just off Reisterstown Road
- \* Features plenty of free on-site parking.
- \* Signage available
- \* Owner- User possible (accounting, law, insurance, etc.)

### **PROPERTY OVERVIEW**

Property has 3 active tenants and 1 available space. Renovations to the building have included a new roof, siding, windows, air conditioning, front and rear deck and a new electrical panel. Interior improvements included fresh paint, new CT, flooring, etc.