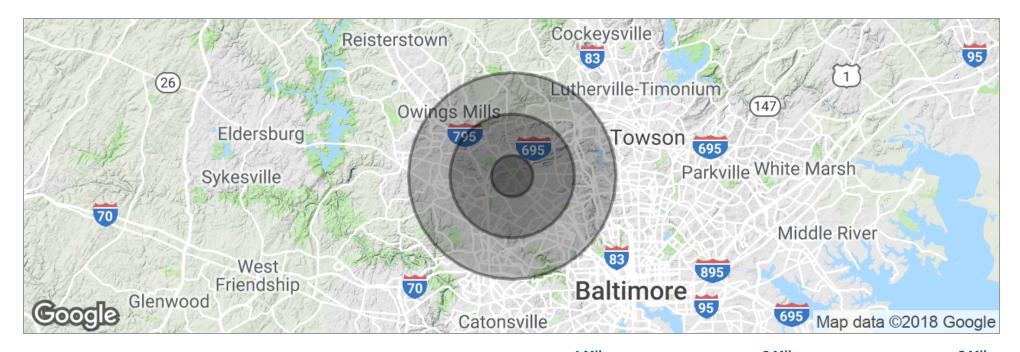

## 8 SUDBROOK LN

Demographics Map

|                     | 1 Mile    | 3 Miles   | 5 Miles   |
|---------------------|-----------|-----------|-----------|
| Total Population    | 11,714    | 109,590   | 282,647   |
| Population Density  | 3,729     | 3,876     | 3,599     |
| Median Age          | 47.5      | 40.4      | 39.4      |
| Median Age (Male)   | 45.3      | 37.7      | 37.1      |
| Median Age (Female) | 50.0      | 43.0      | 41.2      |
| Total Households    | 5,675     | 45,443    | 111,573   |
| # of Persons Per HH | 2.1       | 2.4       | 2.5       |
| Average HH Income   | \$59,953  | \$73,150  | \$73,837  |
| Average House Value | \$248,868 | \$296,689 | \$298,130 |

<sup>\*</sup> Demographic data derived from 2010 US Census