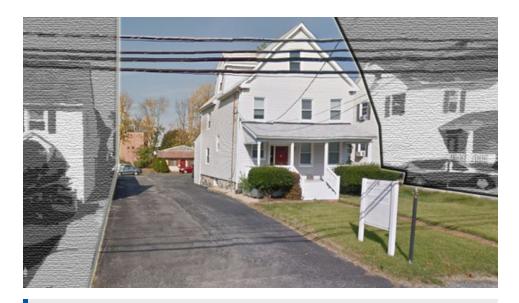

## PIKESVILLE, MD 21208

8 SUDBROOK LN

**Executive Summary** 

#### PROPERTY HIGHLIGHTS

- \* Investment property (2 buildings on lot) Tenants in place
- \* Building has undergone a complete renovation
- \* It is located just off Reisterstown Road
- \* Features plenty of free on-site parking.
- \* Signage available
- \* Owner- User possible (accounting, law, insurance, etc.)

### **PROPERTY OVERVIEW**

Property has 3 active tenants and 1 available space. Renovations to the building have included a new roof, siding, windows, air conditioning, front and rear deck and a new electrical panel. Interior improvements included fresh paint, new CT, flooring, etc.