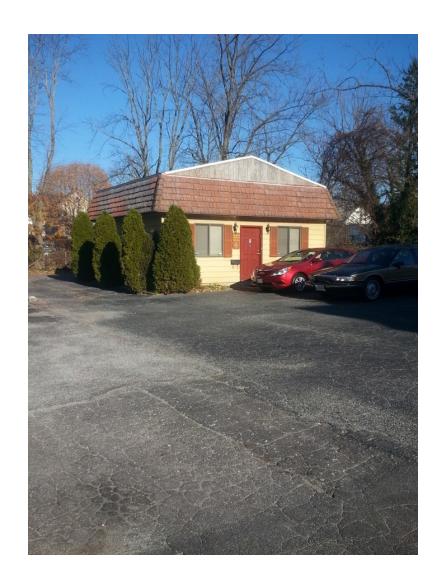

#### PROPERTY HIGHLIGHTS

- \* Investment property (2 buildings on lot) Tenants in place
- \* Building has undergone a complete renovation
- \* It is located just off Reisterstown Road
- \* Features plenty of free on-site parking.
- \* Signage available
- \* Owner- User possible (accounting, law, insurance, etc.)

### **PROPERTY OVERVIEW**

Property has 3 active tenants and 1 available space. Renovations to the building have included a new roof, siding, windows, air conditioning, front and rear deck and a new electrical panel. Interior improvements included fresh paint, new CT, flooring, etc.