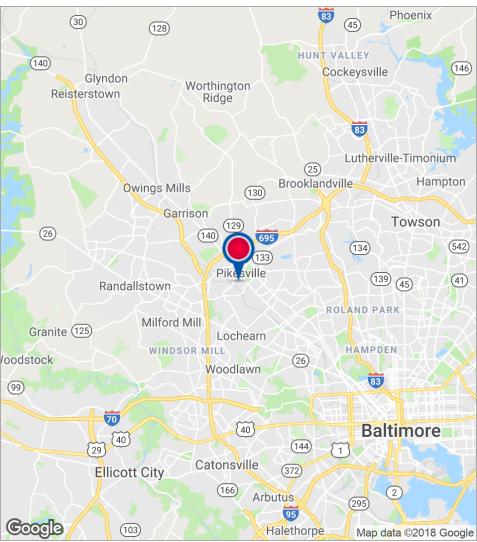

# PIKESVILLE, MD 21208

8 SUDBROOK LN

Location Maps

410.435.4004 x257 jhaas@troutdaniel.com

The information contained in this marketing brochure has been obtained from sources we believe to be reliable; however, Trout Daniel & Associates LLC has not verified, and will not verify any of the information contained herein, nor has Trout Daniel & Associates LLC conducted any investigation regarding these matters and makes no warranty or representation whatsoever regarding the accuracy or completeness of the information provided. An agent indicated by an asterisk (\*) has a direct or indirect ownership interest in this property.

## PIKESVILLE, MD 21208