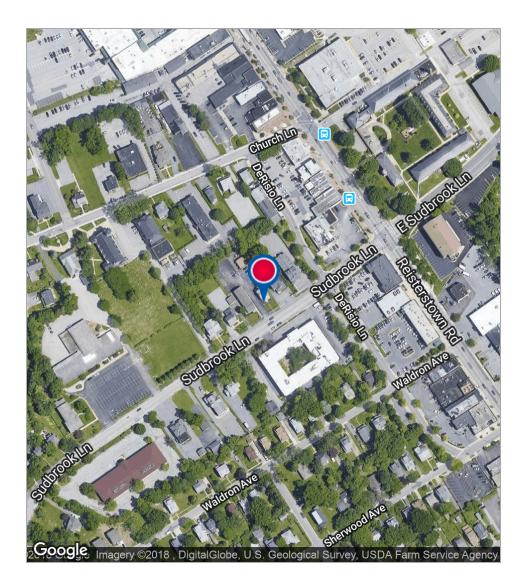

## PIKESVILLE, MD 21208

8 SUDBROOK LN

**Executive Summary** 

#### PROPERTY HIGHLIGHTS

- \* Investment property (2 buildings on lot) Tenants in place
- \* Building has undergone a complete renovation
- \* It is located just off Reisterstown Road
- \* Features plenty of free on-site parking.
- \* Signage available
- \* Owner- User possible (accounting, law, insurance, etc.)

### **PROPERTY OVERVIEW**

Property has 3 active tenants and 1 available space. Renovations to the building have included a new roof, siding, windows, air conditioning, front and rear deck and a new electrical panel. Interior improvements included fresh paint, new CT, flooring, etc.