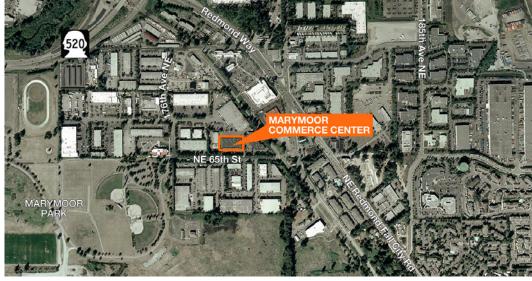

### Marymoor Commerce Center

17820 NE 65th Street Redmond, WA

5,434 total SF 1,000 SF of office 4,434 SF of warehouse

Available with 30 days notice

Rates:

\$1.10/SF, NNN office \$0.55/SF, NNN warehouse

Quality office improvements