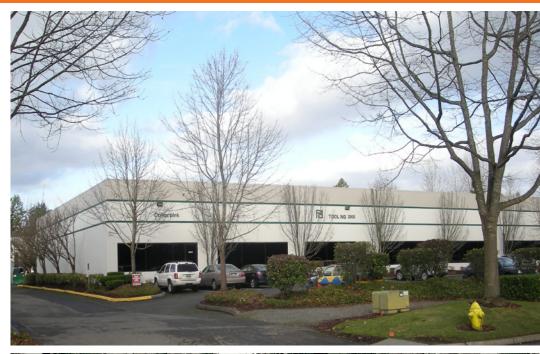

### Marymoor Commerce Center

17820 NE 65th Street Redmond, WA

5,434 total SF 1,000 SF of office 4,434 SF of warehouse

Available with 30 days notice

Rates:

\$1.10/SF, NNN office \$0.55/SF, NNN warehouse

Quality office improvements

Heavy power

Dock and grade level loading

18' clear height