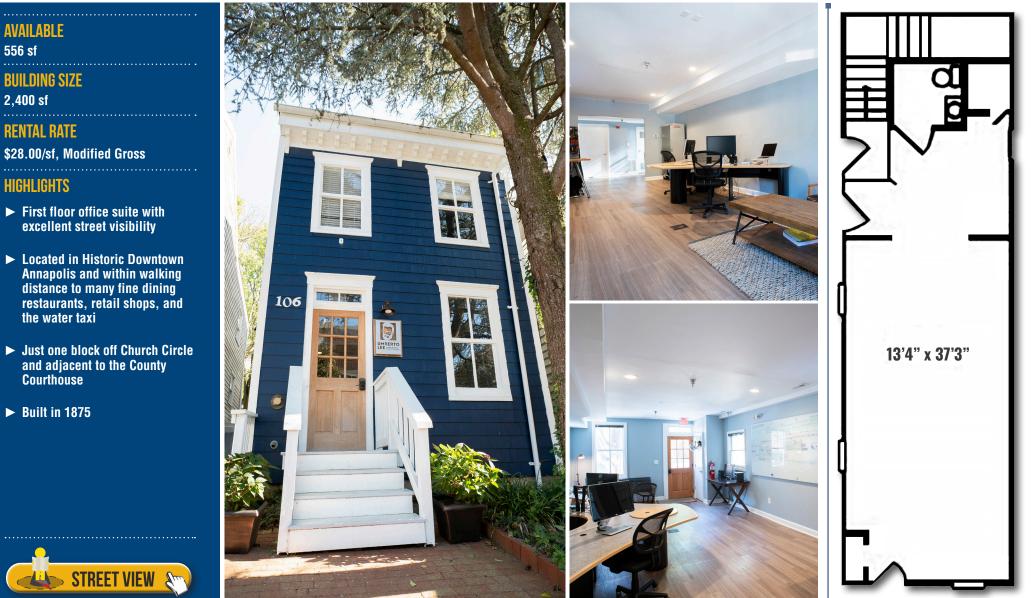

**AVAILABLE** 556 sf

**BUILDING SIZE** 2,400 sf

**RENTAL RATE** 

HIGHLIGHTS

## **106 SOUTH STREET** ANNAPOLIS, MARYLAND 21401

- ► First floor office suite with excellent street visibility
- Located in Historic Downtown Annapolis and within walking distance to many fine dining restaurants, retail shops, and the water taxi
- ► Just one block off Church Circle and adjacent to the County Courthouse
- ▶ Built in 1875