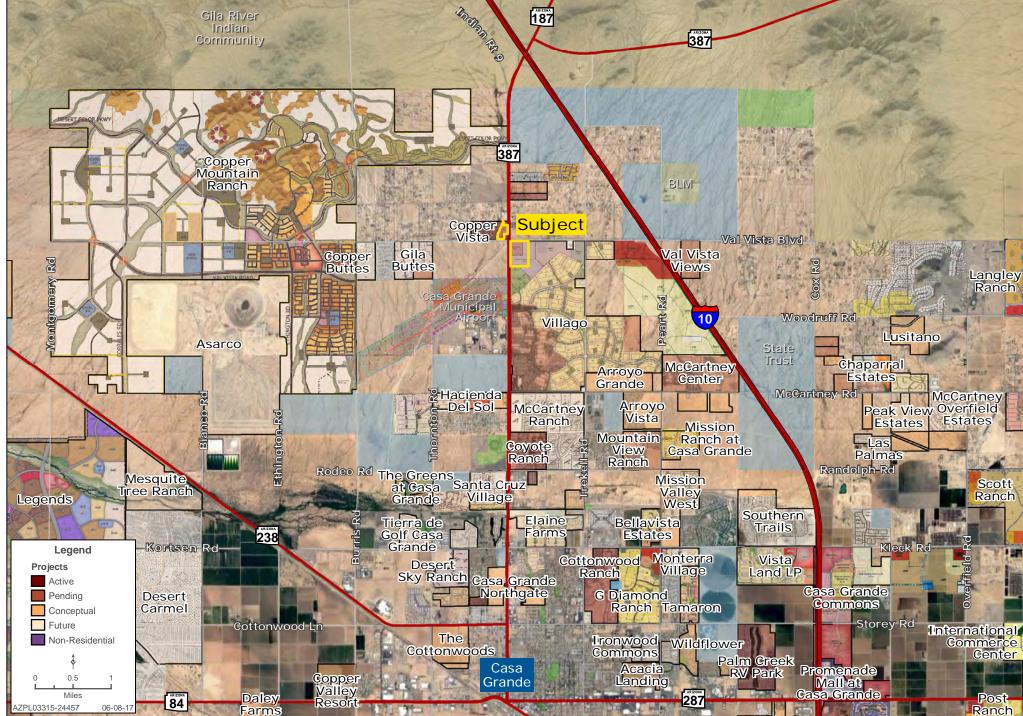

#### N.W.C. & S.E.C. PINAL AVENUE & VAL VISTA DRIVE SURROUNDING DEVELOPMENT MAP

Chad T. Russell, P.C. | 480.483.8100 | www.landadvisors.com

While the Land Advisors@ Organization makes every effort to provide accurate and complete information, there is no warranty, expressed or implied, as to the accuracy, reliability or completeness of furnished data. This information can not be reproduced in part or whole without prior written permission. © 2016 The Land Advisors Organization. All rights reserved.