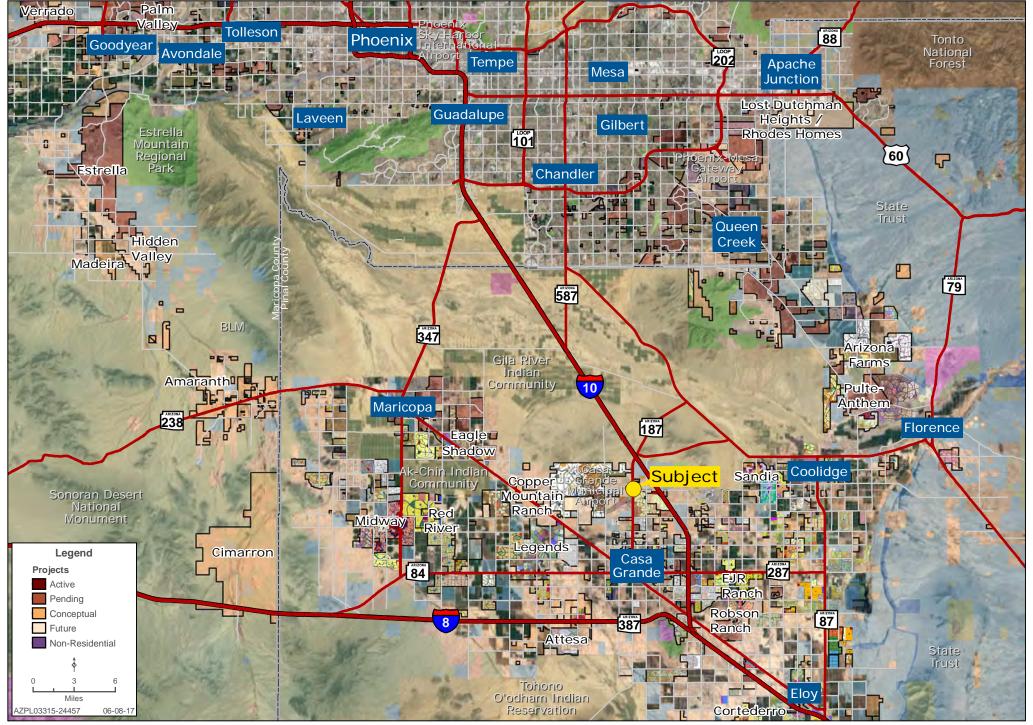

#### N.W.C. & S.E.C. PINAL AVENUE & VAL VISTA DRIVE REGIONAL MAP

Chad T. Russell, P.C. | 480.483.8100 | www.landadvisors.com

While the Land Advisors® Organization makes every effort to provide accurate and complete information, there is no warranty, expressed or implied, as to the accuracy, reliability or completeness of furnished data. This information can not be reproduced in part or whole without prior written permission. © 2016 The Land Advisors Organization. All rights reserved.