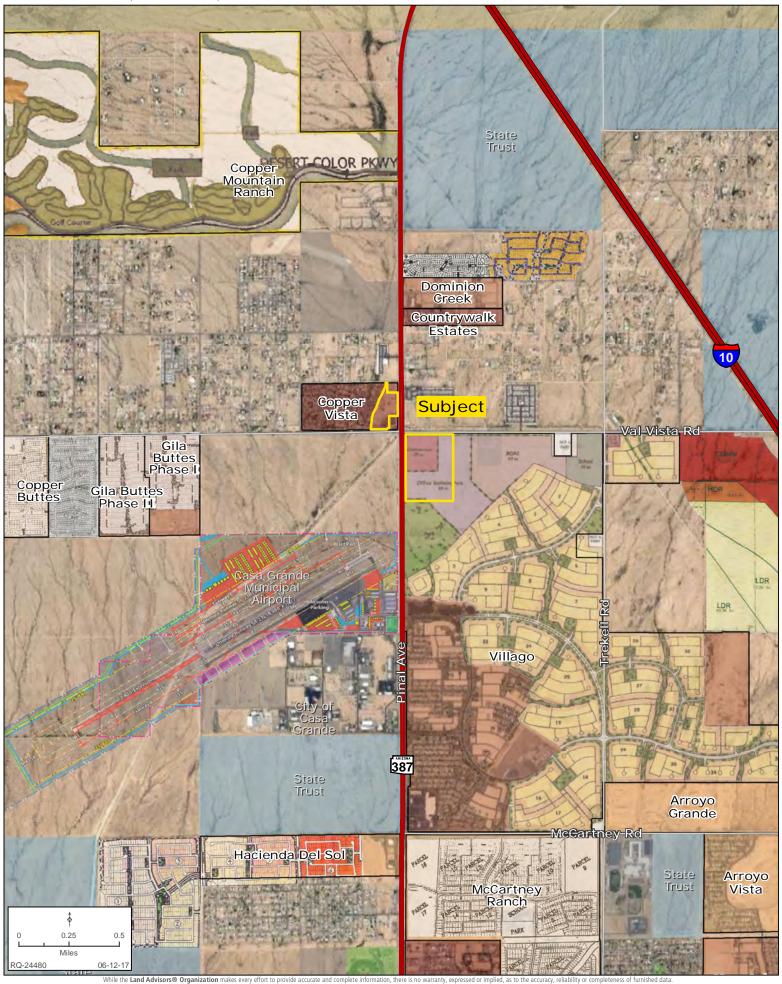

# N.W.C. & S.E.C. PINAL AVENUE & VAL VISTA DRIVE PROPERTIES A Land Advisors Chad T. Russell, P.C. | 480.483.8100 | www.landadvisors.com

This information can not be reproduced in part or whole without prior written permission. © 2016 The Land Advisors Organization. All rights reserved