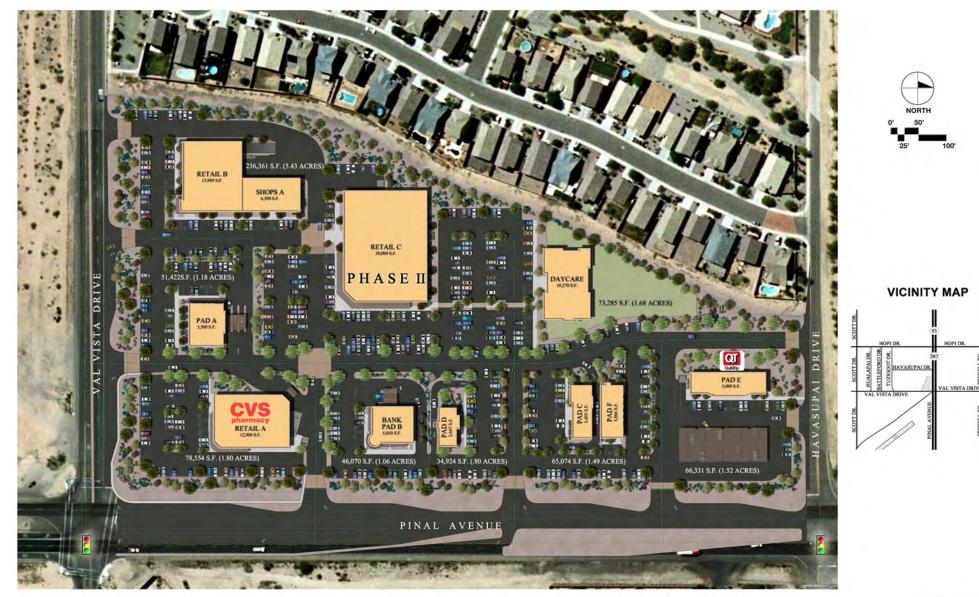

## **CONCEPTUAL SITE PLAN** NWC PINAL AVE & VAL VISTA DR

N.W.C. PINAL AVENUE & VAL VISTA DRIVE PROPOSED NEIGHBORHOOD SHOPPING CENTER CASA GRANDE, ARIZONA