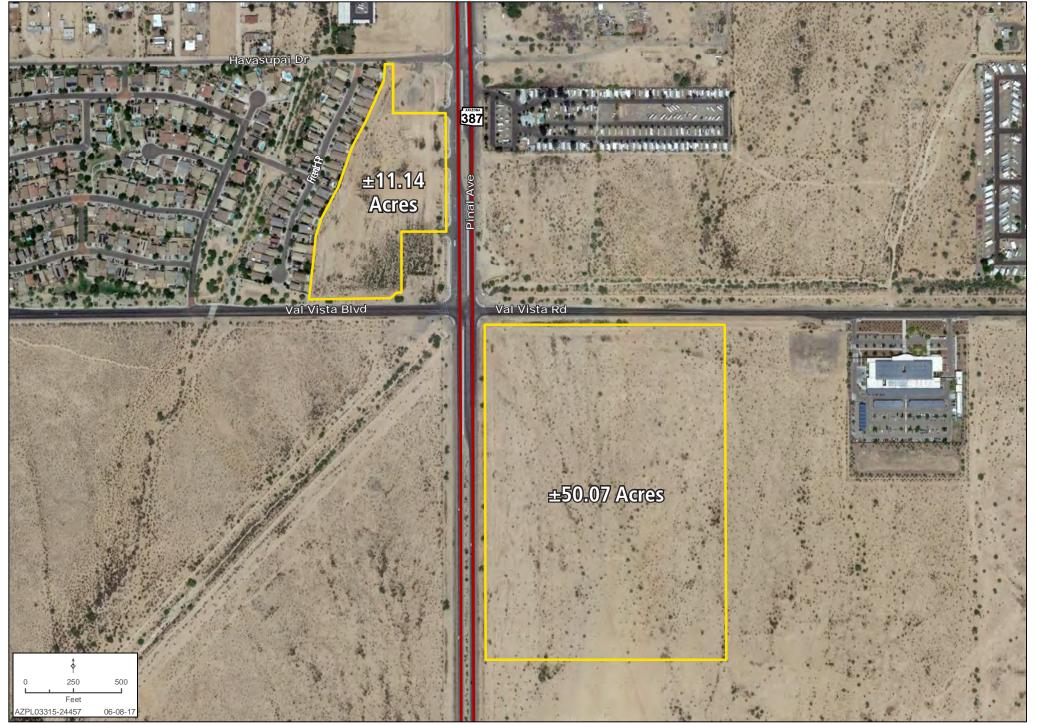

#### N.W.C. & S.E.C. PINAL AVENUE & VAL VISTA DRIVE PROPERTY DETAIL MAP

Chad T. Russell, P.C. | 480.483.8100 | www.landadvisors.com

While the Land Advisors® Organization makes every effort to provide accurate and complete information, there is no warranty, expressed or implied, as to the accuracy, reliability or completeness of furnished data. This information can not be reproduced in part or whole without prior written permission. © 2016 The Land Advisors Organization. All rights reserved.