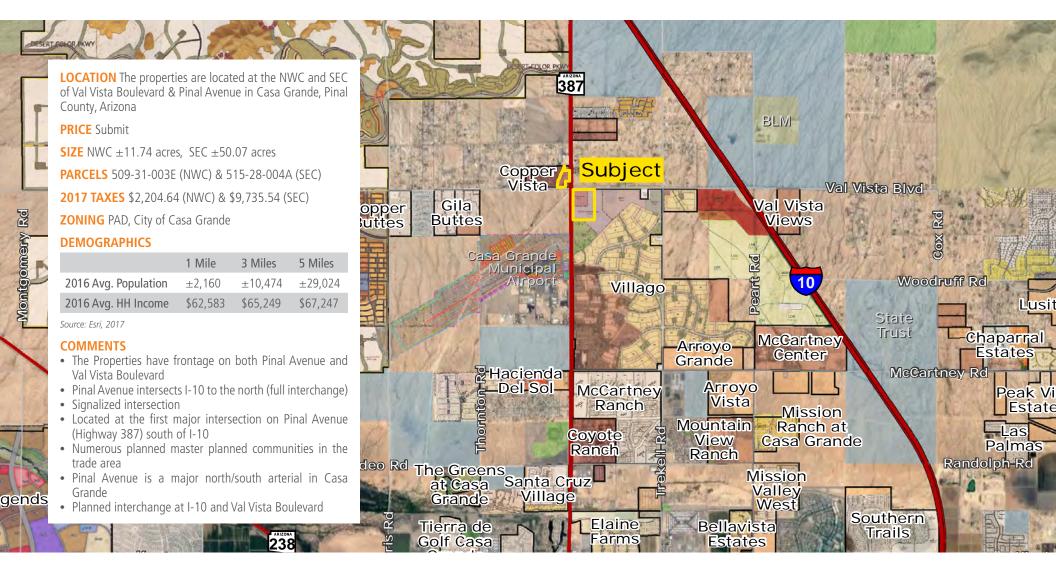

#### N.W.C. & S.E.C. PINAL AVENUE & VAL VISTA DRIVE PROPERTY DETAIL MAP

Chad T. Russell, P.C. | 480.483.8100 | www.landadvisors.com

While the Land Advisors® Organization makes every effort to provide accurate and complete information, there is no warranty, expressed or implied, as to the accuracy, reliability or completeness of furnished data. This information can not be reproduced in part or whole without prior written permission. © 2016 The Land Advisors Organization. All rights reserved.