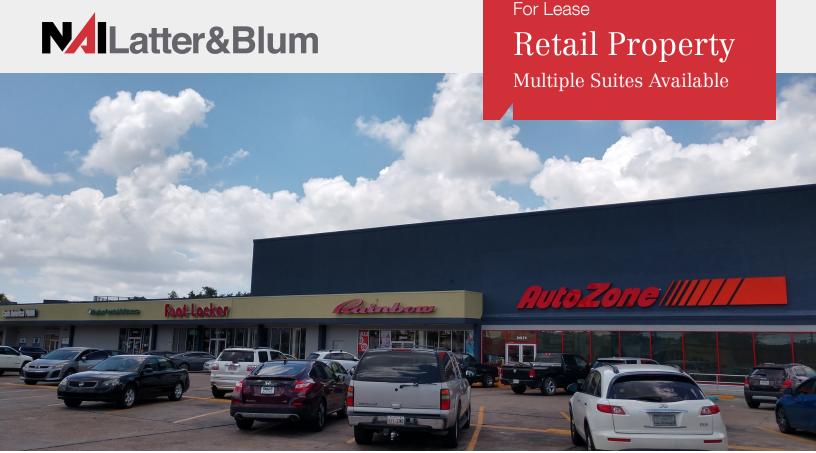

# Gentilly Shopping Center

3043 Gentilly Blvd., New Orleans, Louisiana 70122

## **Property Highlights**

- Various availabilities from 692 SF to 8,000 SF in the Gentilly Shopping Center in the revitalized Gentilly area of New Orleans.
- Net charges are approximately \$5.30 psf.
- Located at the intersection of Gentilly and Elysian Fields.
- Major tenants include Family Dollar, Auto Zone, Sherwin Williams, Rainbow, Cash America, USPS, and T-Mobile.