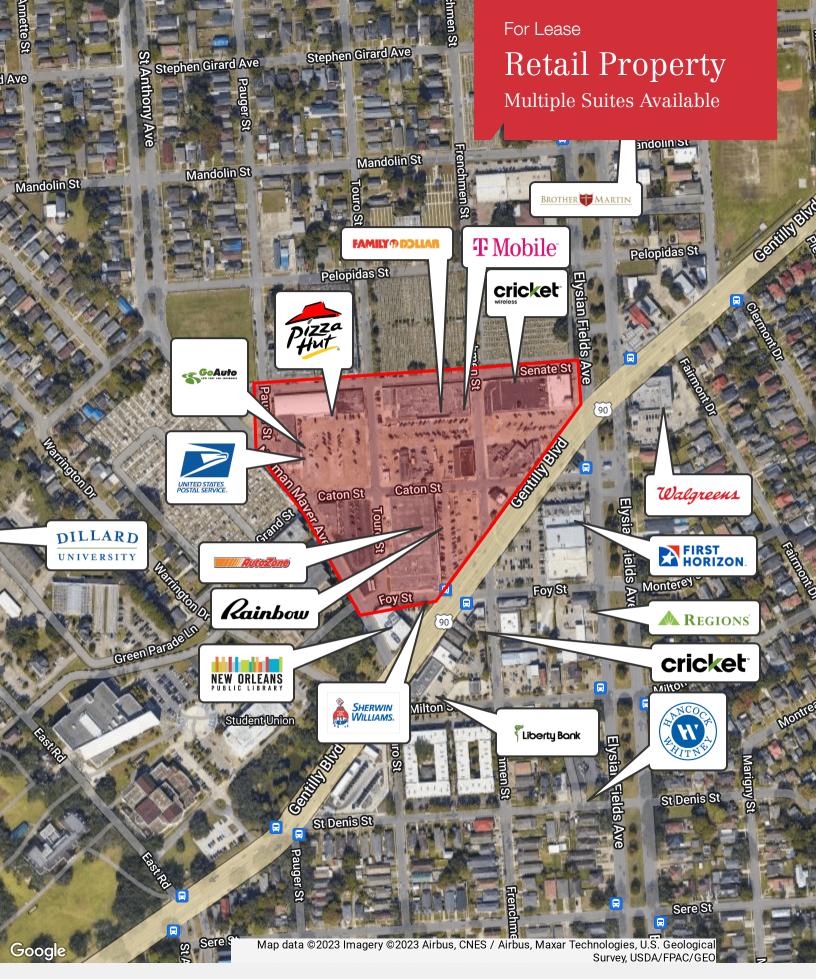

## **Property Highlights**

- Various availabilities from 692 SF to 8,000 SF in the Gentilly Shopping Center in the revitalized Gentilly area of New Orleans.
- Net charges are approximately \$5.30 psf.
- Located at the intersection of Gentilly and Elysian Fields.
- Major tenants include Family Dollar, Auto Zone, Sherwin Williams, Rainbow, Cash America, USPS, and T-Mobile.

### CALL OR EMAIL FOR MORE INFORMATION

Mandolin St

Touro St

Frenchmen St

Frenchmen St

Frenchmen St

Googla

Map data ©2023