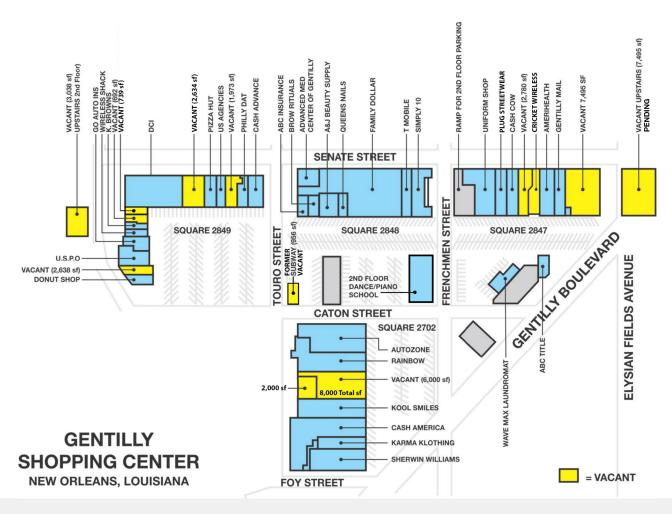

## **Property Highlights**

- Various availabilities from 692 SF to 8,000 SF in the Gentilly Shopping Center in the revitalized Gentilly area of New Orleans.
- Net charges are approximately \$5.30 psf.
- Located at the intersection of Gentilly and Elysian Fields.
- Major tenants include Family Dollar, Auto Zone, Sherwin Williams, Rainbow, Cash America, USPS, and T-Mobile.

## Retail Property

Multiple Suites Available

| SPACE                                                 | SIZE (SF)      |
|-------------------------------------------------------|----------------|
| Suite 2051-B Caton                                    | 2,638 SF       |
| Suite 2063 & 2067 Caton                               | 3,038 SF       |
| Suite 2071 Caton                                      | 692 SF         |
| Suite 2073 Caton                                      | 739 SF         |
| Suite 2077 Caton                                      | 2,634 SF       |
| Suite 2085 Caton                                      | 1,973 SF       |
| Suite 2103 Caton                                      | 956 SF         |
| Suite 3057-A Gentilly                                 | 6,000-8,000 SF |
| Suite 3159 Gentilly                                   | 2,780 SF       |
| Suite 3161 Gentilly (1st Floor)                       | 7,495 SF       |
| Suite 3161 Gentilly (2 <sup>nd</sup> Floor) - PENDING | 7,495 SF       |