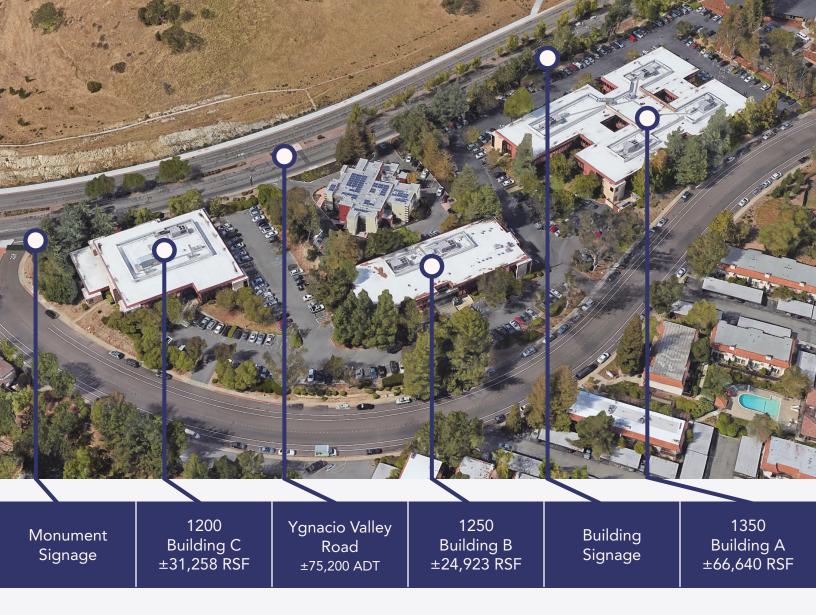

Built-in flexibility with 3 separate buildings

New improvements coming soon

Flexible floorplates with dramatic lobbies

Above standard window line

In-place commercial kitchen

**±12,065 SF basement area** in 1250 Montego to be used as lab or potentially covered parking with secure access