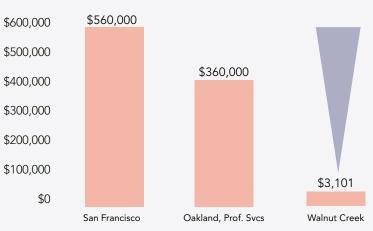

\*Corporate signage available as per approval of the City of Walnut Creek.

Over the course of 10 years, a tenant located in Walnut Creek will pay \$31,010 in business taxes and fees while a San Francisco-based tenant will pay \$5.6 million.

#### Annual Business Tax Estimates (Gross Receipts)

based on 2017-2018 tax rates

JOHN MUIR HEALTH

BROADWAY PLAZA

RIDGE

1200, 1250, 1350 MONTEGO WAY WALNUT CREEK, CA