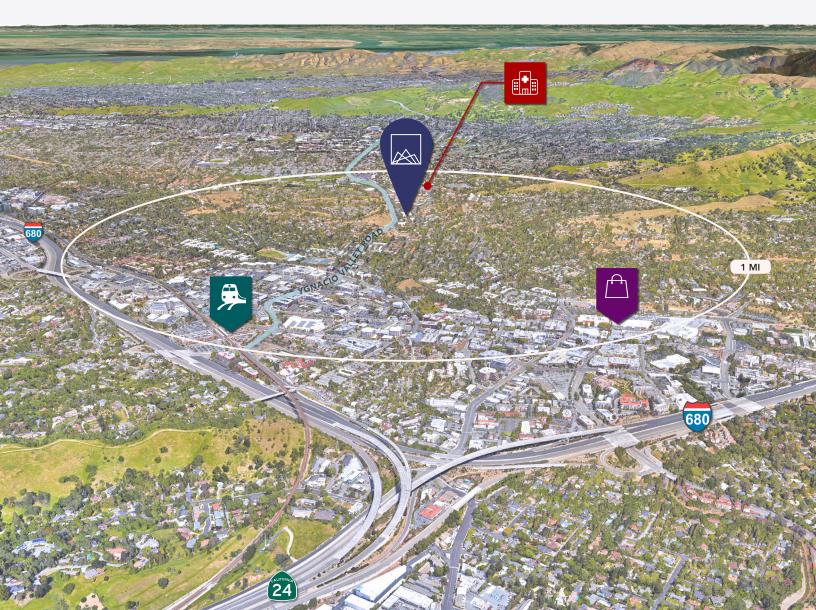

# PROPERTY HIGHLIGHTS

The only **campus style** availability within Walnut Creek Market

**Corporate Signage** and identity available on Ygnacio Valley Rd.\*

Less than one (1) mile to **Walnut Creek BART** Directly adjacent to **bus routes: 1, 92X, 93X** 