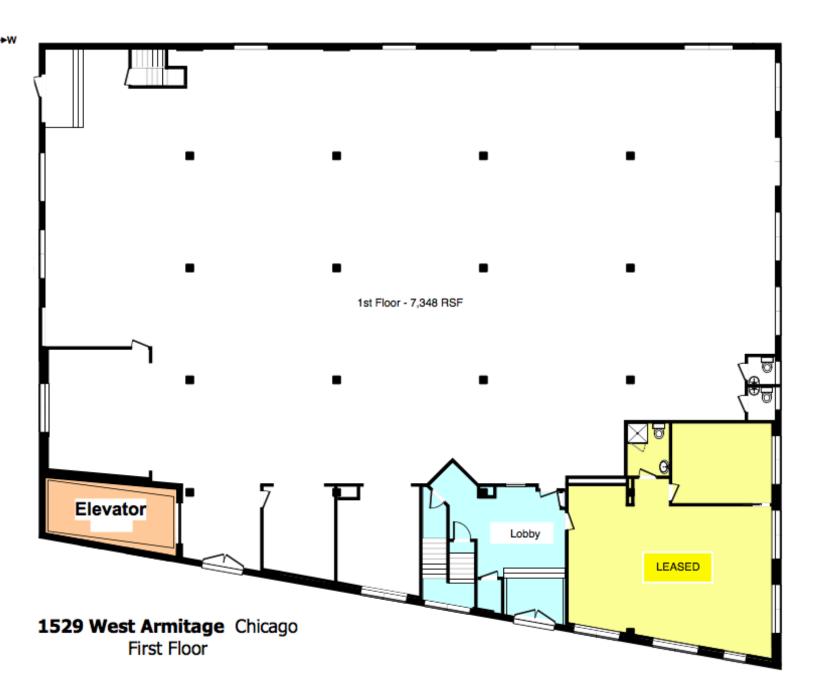

## HIGHLIGHTS

Size: Approximately 7,348 RSF (divisible to 4,200 RSF)

Rate:

Details:

- \$15.00-18.00 per RSF, Modified Gross
- Located in Chicago's Lincoln Park Neighborhood, just one block from Kennedy Expressway (90/94) And (Clybourn) Metra Stop.
  - 1st Floor Office / Flex Space
  - Timber beams, hardwood floors, exposed brick.
  - · Open floor plan with 2 restrooms and new kitchenette
  - Available Immediately