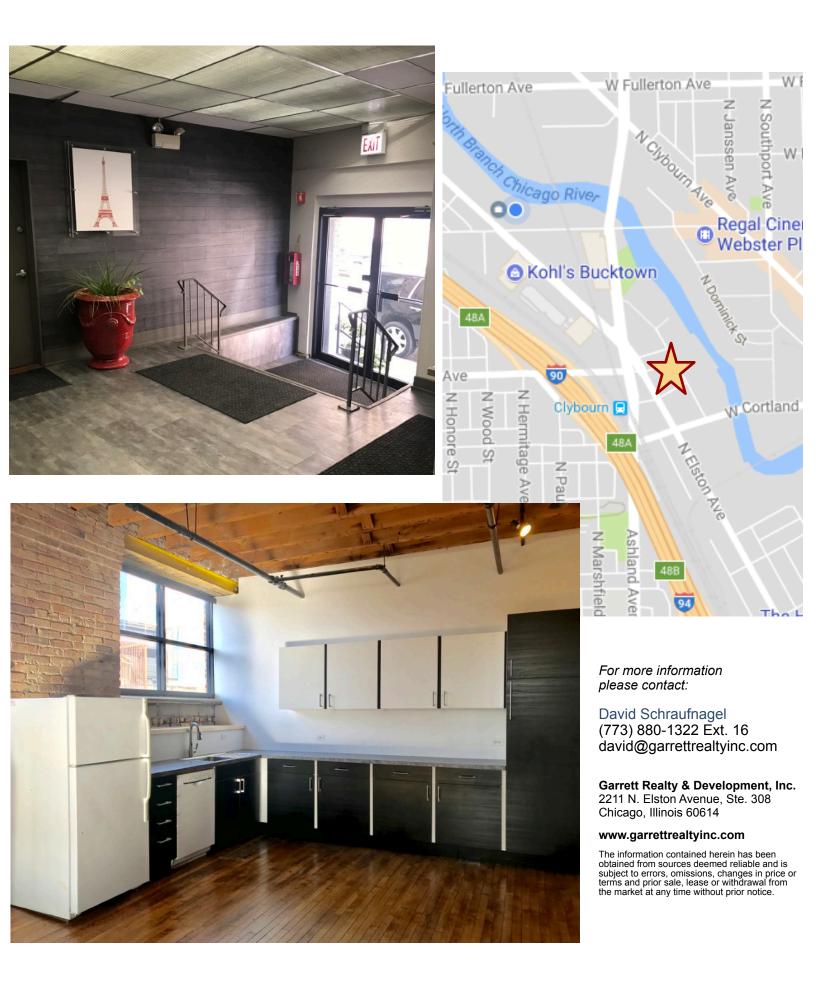

## 1529 W. Armitage Ave - Lincoln Park

CHICAGO, IL 60642

For more information please contact:

David Schraufnagel (773) 880-1322 Ext. 16 david@garrettrealtyinc.com

Garrett Realty & Development, Inc.

2211 N. Elston Avenue, Ste. 308 Chicago, Illinois 60614

## HIGHLIGHTS

Size: Approximately 7,348 RSF (divisible to 4,200 RSF)

Rate:

Details:

- \$15.00-18.00 per RSF, Modified Gross
- Located in Chicago's Lincoln Park Neighborhood, just one block from Kennedy Expressway (90/94) And (Clybourn) Metra Stop.
  - 1st Floor Office / Flex Space
  - Timber beams, hardwood floors, exposed brick.
  - · Open floor plan with 2 restrooms and new kitchenette
  - Available Immediately