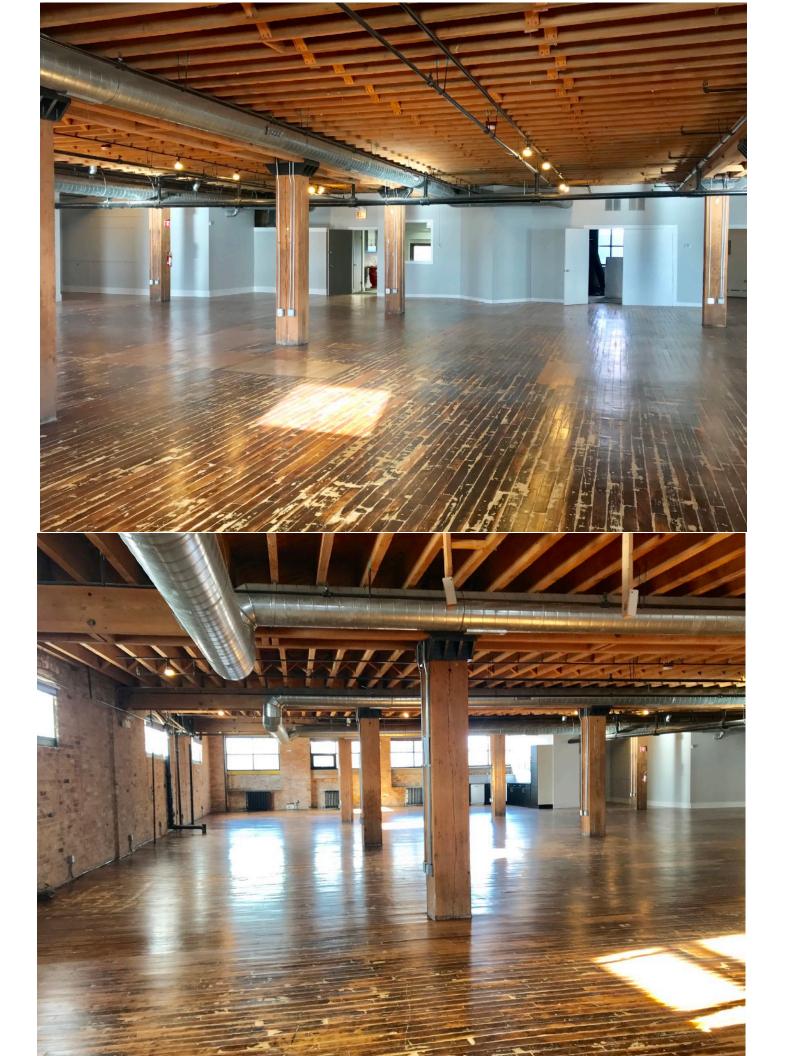

## HIGHLIGHTS

Size: Approximately 7,348 RSF (divisible to 4,200 RSF)

Rate:

Details:

- \$15.00-18.00 per RSF, Modified Gross
- Located in Chicago's Lincoln Park Neighborhood, just one block from Kennedy Expressway (90/94) And (Clybourn) Metra Stop.
  - 1st Floor Office / Flex Space
  - Timber beams, hardwood floors, exposed brick.
  - · Open floor plan with 2 restrooms and new kitchenette
  - Available Immediately