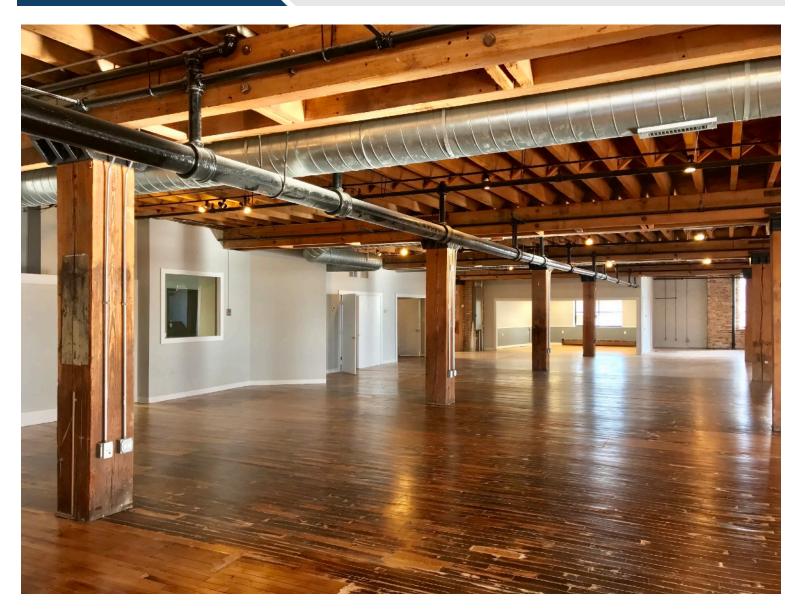

## HIGHLIGHTS

Size: Approximately 7,348 RSF (divisible to 4,200 RSF)

Rate:

Details:

- \$15.00-18.00 per RSF, Modified Gross
- Located in Chicago's Lincoln Park Neighborhood, just one block from Kennedy Expressway (90/94) And (Clybourn) Metra Stop.
  - 1st Floor Office / Flex Space
  - Timber beams, hardwood floors, exposed brick.
  - · Open floor plan with 2 restrooms and new kitchenette
  - Available Immediately