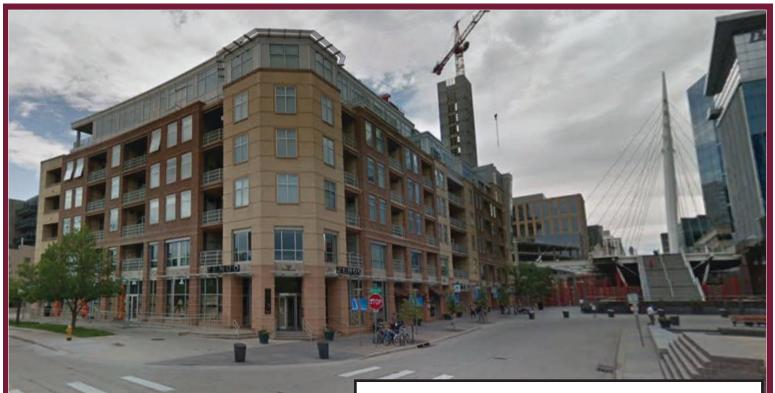

# Former Restaurant Space Available For Lease in Riverfront Park / Union Station 1610 Little raven street | denver, colorado

### **INFORMATION**

- 6,200 SF former restaurant in Riverfront Park / Union Station trade area
- Fantastic visibility and great foot traffic being at base of Millennium Bridge
- Ability to demise space for smaller users
- · Perfect for a number of different users
- Within walking distance to several large daytime employers and tourist hubs