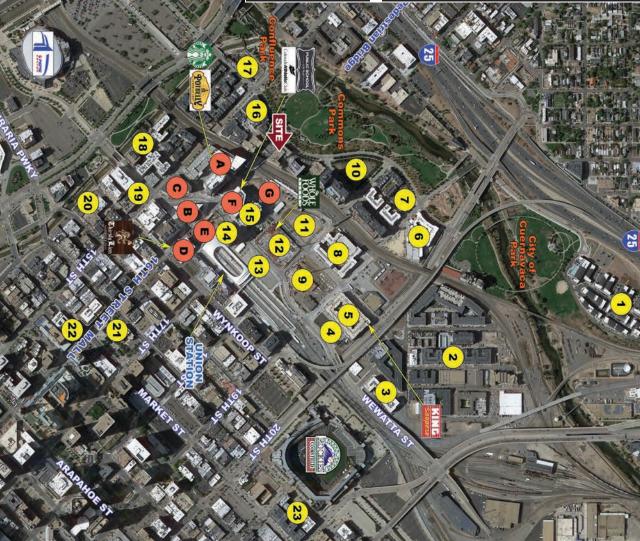

# FORMER RESTAURANT SPACE AVAILABLE FOR LEASE

|        | Union Station Area - New Residential Projects | ea - New                    | <b>Residential Pr</b>  | ojects |        |
|--------|-----------------------------------------------|-----------------------------|------------------------|--------|--------|
| Map ID | Address/Location                              | Status                      | <b>Completion Date</b> | Units  | Туре   |
|        | Re                                            | <b>Residential Projects</b> | ojects                 |        |        |
| 1      | 3500 Rockmont Dr                              | Built                       | March 2015             | 390    | Apts   |
| 2      | The Huron                                     | Built                       | September 2016         | 296    | Apts   |
| ω      | The Casey                                     | Built                       | November 2015          | 187    | Apts   |
| 4      | Ascent Union Station                          | Planned                     | Unknown                | 142    | Apts   |
| ы      | Elan at Union Station                         | Built                       | October 2015           | 307    | Apts   |
| 6      | AMLIRiverfront                                | Built                       | August 2014            | 242    | Apts   |
| 7      | Parkside Apartments                           | u/c                         | Unknown                | 161    | Apts   |
| 00     | Alta City House                               | Built                       | April 2015             | 280    | Apts   |
| 9      | 1975 18th St                                  | u/c                         | February 2017          | 108    | Apts   |
| 10     | AMLI Riverfront Green                         | u/c                         | Unknown                | 304    | Apts   |
| 11     | 1709 Chestnut                                 | u/c                         | 2018                   | 500    | Apts   |
| 12     | Pivot (17W)                                   | u/c                         | December 2017          | 640    | Apts   |
| 13     | The Coloradan                                 | u/c                         | 2018                   | 342    | Condos |
| 14     | Platform at Union Station                     | Built                       | November 2015          | 288    | Apts   |
| 15     | Cadence                                       | Built                       | January 2014           | 220    | Apts   |
| 16     | Balfour at Riverfront Park                    | Built                       | July 2014              | 205    | Apts   |
| 17     | The Confluence                                | u/c                         | April 2017             | 288    | Apts   |
| 18     | Verve                                         | Built                       | June 2014              | 284    | Apts   |
| 19     | 1750 15th Street                              | Planned                     | Unknown                | 91     | Apts   |
| 20     | 14 Wynkoop                                    | Planned                     | Unknown                | 40     | Apts   |
| 21     | Market Station                                | Planned                     | Late 2018              | 225    | Apts   |
| 22     | 16M                                           | Built                       | December 2014          | 47     | Apts   |
| 23     | Broadstone Blake Street                       | Built                       | April 2015             | 164    | Apts   |
| 24     | The Douglas                                   | Built                       | February 2014          | 310    | Apts   |
| 25     | Walnut Flats                                  | Built                       | November 2015          | 169    | Apts   |
| 26     | The Crossing at Denargo Market                | Built                       | November 2016          | 321    | Apts   |
| 27     | Modera River North                            | u/c                         | Late 2017              | 362    | Apts   |
|        | Total New Residential Units                   |                             |                        | 6,913  |        |
|        |                                               |                             |                        |        |        |
| 1      |                                               |                             |                        |        |        |

|               | 1,739,467 |                        |                            | Total New Square Feet                        |        |
|---------------|-----------|------------------------|----------------------------|----------------------------------------------|--------|
|               |           |                        |                            |                                              |        |
| Office/Retail | 153,467   | April 2018             | U/C                        | Davita HQ Building 2                         | G      |
| Office/Retail | 300,000   | November 2016          | Built                      | 1601 Wewatta                                 | Ŧ      |
| Hotel         | 200 Rooms | July 2017              | u/c                        | Kimpton Hotel                                | m      |
| Office        | 106,000   | Unknown                | Built                      | Antero Resource                              | D      |
| Office/Retail | 280,000   | Unknown                | Built                      | Gates Corp HQ                                | С      |
| Office/Retail | 230,000   | Unknown                | Built                      | Triangle Building                            | Β      |
| Office/Retail | 670,000   | Unknown                | Built                      | Davita HQ Building 1                         | A      |
|               |           | rojects                | <b>Commercial Projects</b> |                                              |        |
|               |           |                        |                            |                                              |        |
| Туре          | Sq Ft     | <b>Completion Date</b> | Status                     | Address/Location                             | Map ID |
|               |           |                        |                            |                                              |        |
|               |           |                        |                            |                                              |        |
|               | ornients  | Commercial F           | Area - New                 | Union Station Area - New Commercial Projects |        |