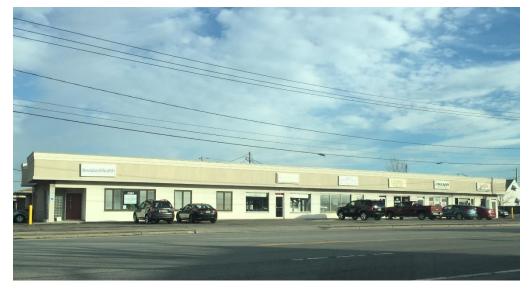

# 2485-2511 Harlem Road

Cheektowaga, NY

### Retail / For Lease

#### **NEIGHBORHOOD PLAZA AVAILBILITY**

| BUILDING FEATURES |                        |
|-------------------|------------------------|
| Total Plaza Size  | 7,500 <u>+</u> Sq. Ft. |
| Total Available   | 1,100 <u>+</u> Sq. Ft. |
| Parking           | Surface Lot            |
| Zoning            | С                      |

#### **Property Highlights**

- Retail availability in neighborhood plaza
- Good mix of retail and office
- Less than two (2) miles from Walden Galleria Mall and Walden Avenue retail
- · Aggressive lease rate
- Central Western New York location