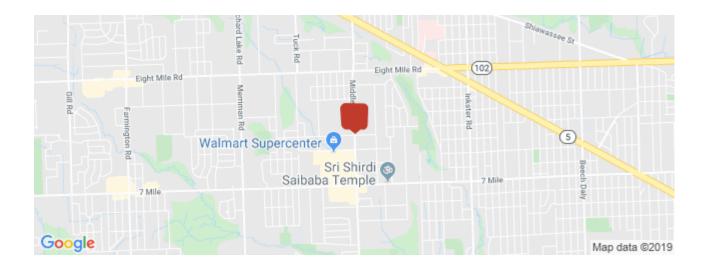

## Middlebelt & Bretton, Livonia, MI 48152

40 000 01 0405 000

Listing ID: 1877091 Status: Active

Property Type: Vacant Land For Sale

Possible Uses: Office
Gross Land Area: 25,178 SF
Sale Price: \$250,000
Unit Price: \$9.93 PSF
Sale Terms: Cash to Seller

#### Location

Address: Middlebelt & Bretton, Livonia, MI 48152 MSA: Detroit-Warren-Dearborn County: Submarket: Southern I-275 Corridor