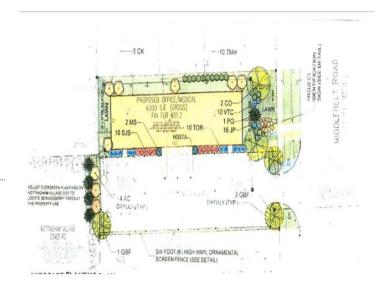

#### **Overview/Comments**

Includes: zoning/office, site plan, retention.

OFFICE MAFRICAL

#### **General Information**

ID /A DAI

| Tax ID/APN:<br>Possible Uses: | 46-008-01-0485-006<br>Office | Zoning:<br>Sale Terms: | OFFICE/MEDICAL Cash to Seller |  |
|-------------------------------|------------------------------|------------------------|-------------------------------|--|
| Area & Location               |                              |                        |                               |  |
| Market Type:                  | Large                        | Property Visibility:   | Excellent                     |  |
| Property Located Between:     | South of 8 Mile Road         | Feet of Frontage:      | 123                           |  |
| Side of Street:               | Southwest                    | Traffic/Vehicle Count: | 20,165                        |  |
| Road Type:                    | Paved                        | Transportation:        | Highway                       |  |
| Land Related                  |                              |                        |                               |  |

#### Laiiu keialel

Lot Frontage:123Zoning Description:Office / MedicalLot Depth:205Topography:Level