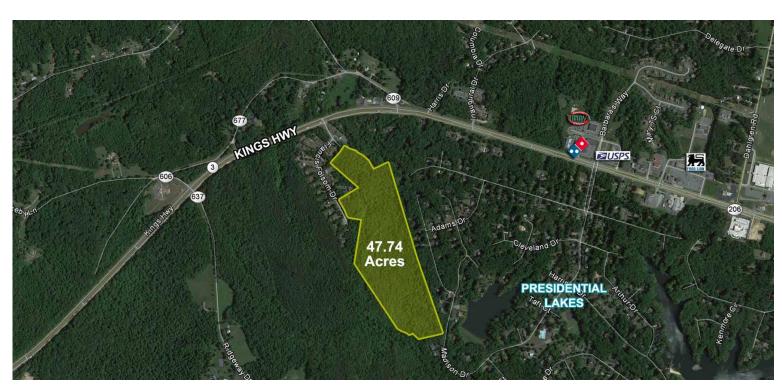

## FOR SALE Beaver Creek Land

Kings Highway | King George, VA 22485

## **Property Features**

- 47.74 acres of land
- Engineered for 111 townhouse units and 28 single family homes
- Zoned R3 and
- Located just off of Route 3

| Specifications |                       |
|----------------|-----------------------|
| Total Size     | 47.74 Acres           |
| Asking Price   | \$995,000             |
| Timing         | Available immediately |