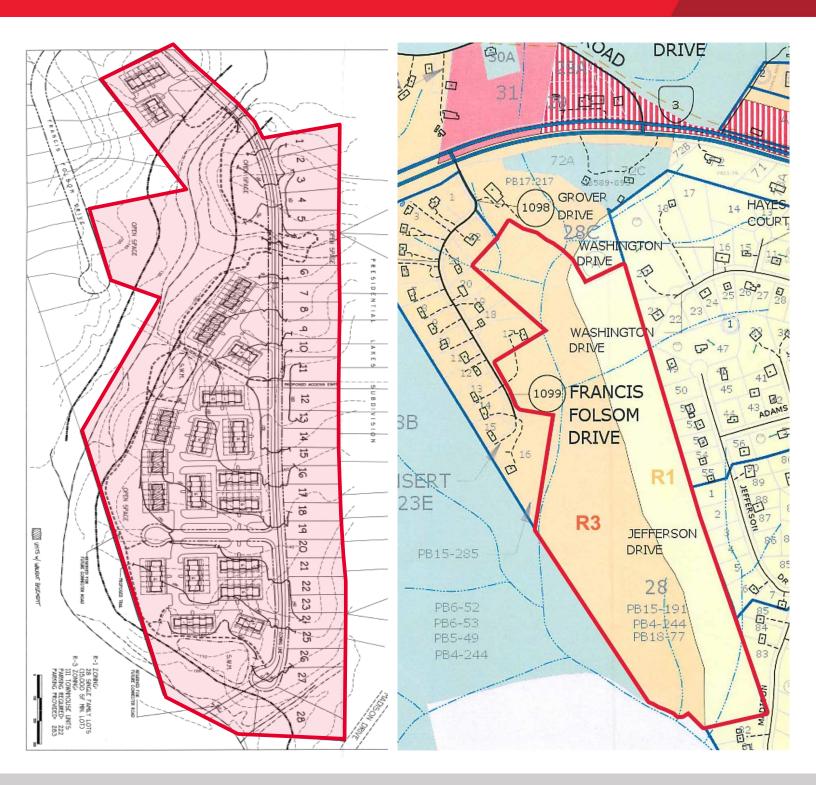

## **Property Features**

- 47.74 acres of land
- Engineered for 111 townhouse units and 28 single family homes
- Zoned R3 and
- Located just off of Route 3

| Specifications |                       |
|----------------|-----------------------|
| Total Size     | 47.74 Acres           |
| Asking Price   | \$995,000             |
| Timing         | Available immediately |