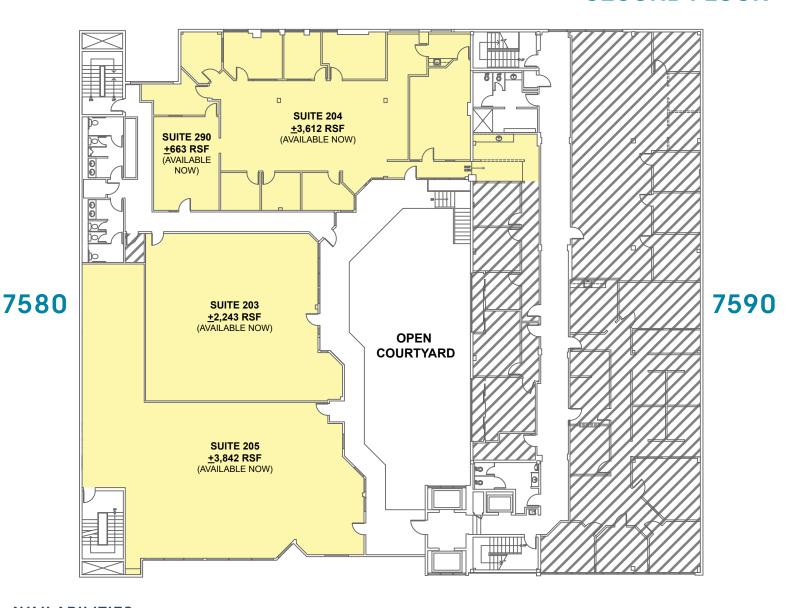

## **SECOND FLOOR**

### **AVAILABILITIES**

| SUITE        | APPROX. RSF | COMMENTS                                                                                                                                                                                 |
|--------------|-------------|------------------------------------------------------------------------------------------------------------------------------------------------------------------------------------------|
| *(7580) 203  | 2,243 RSF   | Shell Condition; Available Now; Asking Rate: \$1.85 + Electric PSF/Month with \$0.20 PSF Annual Increases                                                                                |
| **(7580) 204 | 3,612 RSF   | Reception, (7) Private Offices, Conference Room, Break Rooms w/ Sink, and a Large Open Area;<br>Available Now; Asking Rate: \$1.85 + Electric PSF/Month with \$0.20 PSF Annual Increases |
| *(7580) 205  | 3,842 RSF   | Shell Condition; Available Now; Asking Rate:\$1.85 + Electric PSF/Month with \$0.20 PSF Annual Increases                                                                                 |
| **(7580) 290 | 663 RSF     | All Open Space; Available Now; Asking Rate: \$1.85 + Electric PSF/Month with \$0.20 PSF Annual Increases                                                                                 |

\*Suites 203 and 205 are contiguous for 6,085 RSF | \*\*Suites 204 and 290 are contiguous for 4,275 RSF

Most of the First Floor and the Entire Second Floor of 7580 Fay Avenue Available for ±15,683 RSF; Combined by Internal Stairwell.