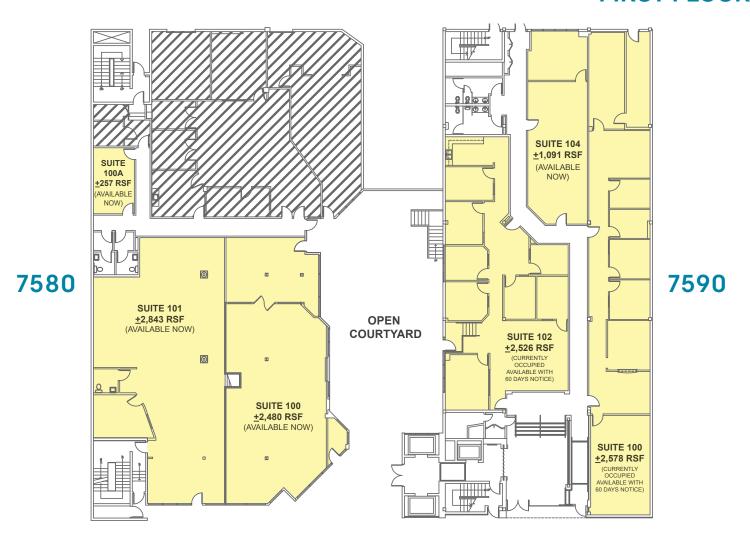

## **FIRST FLOOR**

#### **AVAILABILITIES**

| SUITE        | APPROX. RSF | COMMENTS                                                                                                                                                                                                                   |
|--------------|-------------|----------------------------------------------------------------------------------------------------------------------------------------------------------------------------------------------------------------------------|
| (7580) 100A  | 257 RSF     | First Floor Office Space; Open Area; Available Now; Asking Rate: \$2.50 + Electric PSF/Month with 3% Annual Increases.                                                                                                     |
| *(7580) 100  | 2,480 RSF   | First Floor Retail Space; Mostly Open Area; Direct Access to Open Courtyard; Available Now; Asking Rate: \$2.50 + Electric PSF/Month with 3% Annual Increases.                                                             |
| *(7580) 101  | 2,843 RSF   | First Floor Retail Space; (1) Office; (1) Interior Restroom, and Balance Open Area; Available Now; Asking Rate: \$2.50 + Electric PSF/Month with 3% Annual Increases.                                                      |
| **(7590) 100 | 2,578 RSF   | First Floor Office Space directly off Main Lobby; Reception; Conference Room; (4) Private Offices, Storage Room; Available with 60 Days Notice. Asking Rate: \$2.05 + Electric PSF/Month with \$0.20 PSF Annual Increases. |
| **(7590) 102 | 2,526 RSF   | First Floor Office Space with Courtyard Views; (8) Offices; Break Room; Available with 60 Days Notice. Asking Rate: \$2.25 + Electric PSF/Month with 3% Annual Increases.                                                  |
| **(7590) 104 | 1,091 RSF   | First Floor Office Space; (1) Office; Large Open Area; Available Now; Asking Rate: \$2.05 + Electric PSF/Month with \$0.20 PSF Annual Increases.                                                                           |

\*Most of the First Floor and the Entire Second Floor of 7580 Fay Avenue Available for ±15,683 RSF; Combined by Internal Stairwell.

\*\*Entire First Floor of 7590 Fay Avenue Available for Approximately ±6,195 RSF