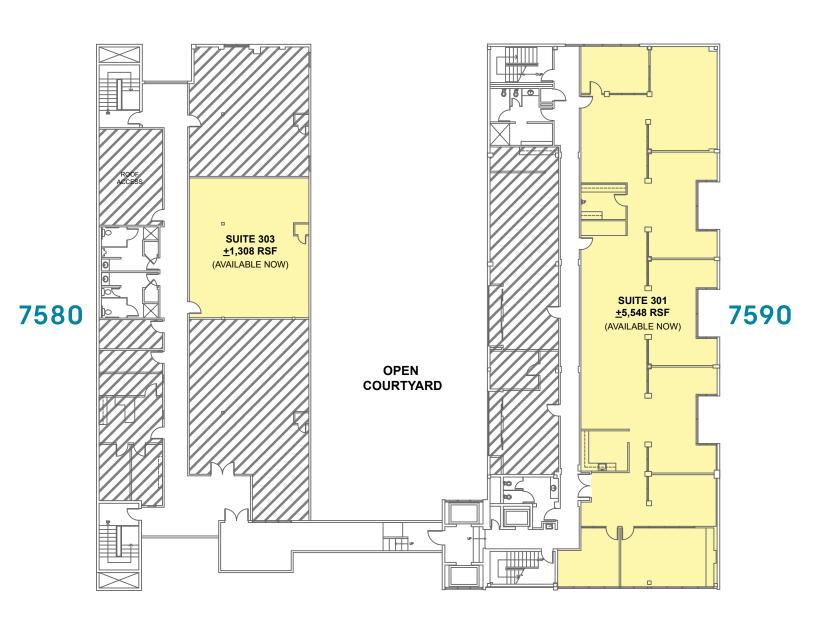

## **THIRD FLOOR**

#### **AVAILABILITIES**

| SUITE    | APPROX. RSF  | COMMENTS                                                                                                                                                                           |
|----------|--------------|------------------------------------------------------------------------------------------------------------------------------------------------------------------------------------|
| (7580) 3 | 03 1,308 RSF | All open space; Available Now; Asking Rent: \$1.85 plus Electric PSF/ Mo with \$0.20 PSF annual increases.                                                                         |
| (7590) 3 | 5,548 RSF    | Reception; Conference Room; (2) Private Offices; Break Room; Storage Room; Mostly Open Areas; Available Now; Asking Rate: \$2.50 plus Electric PSF/Month with 3% Annual Increases. |