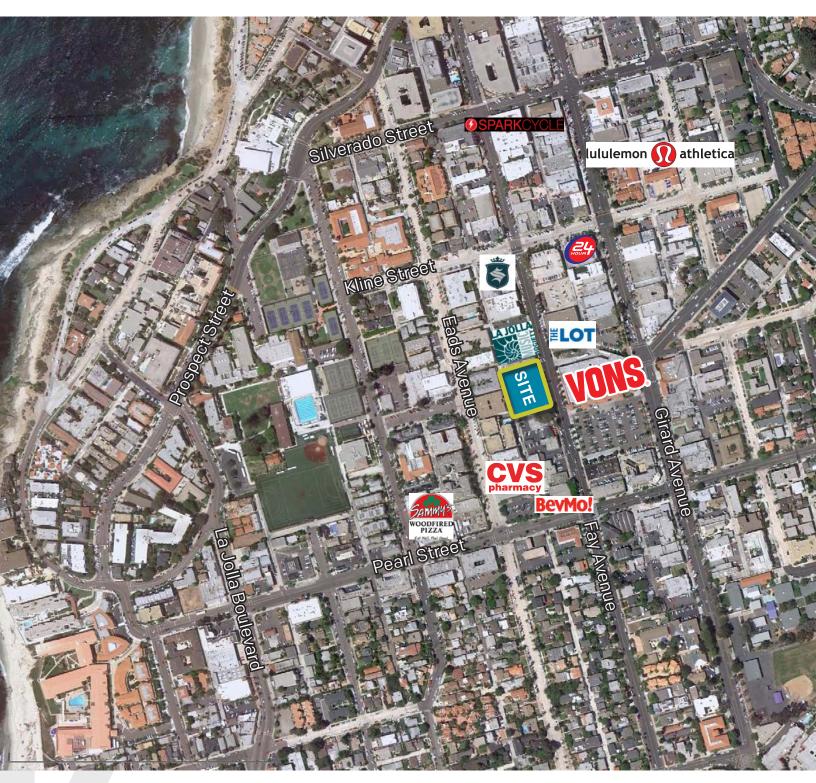

#### **PROPERTY FEATURES**

- · Office / retail building
- Ocean / La Jolla hills views (some suites)
- Balconies (some suites)
- · On-site property manager
- · Walking Score: 98 (Walker's Paradise)
- On-site secured covered reserved parking available in garage and ample street parking
- Retail amenities nearby including Von's supermarket and The Lot La Jolla theaters directly across the street.
- · See reverse side for floor plans and details