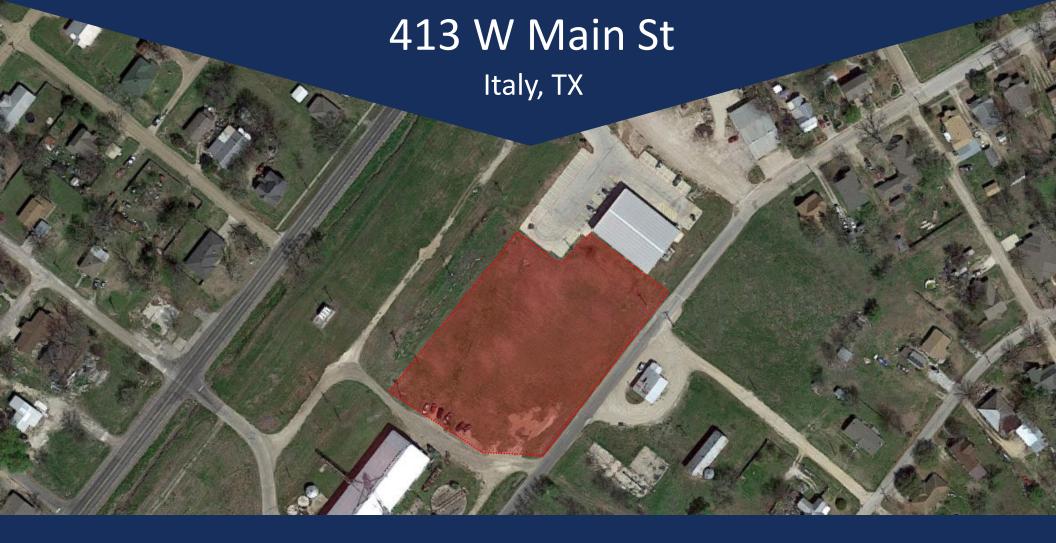

Jordan Gorjian
Director of Leasing
jordan@gorjianacq.com | gorjianacq.com
516.858.0238
Follow me on LinkedIn | Listings

| PROPERTY DESCRIPTION                                                                                            |               | Bridgeport Denton                              | McKinney Farmersville Greenville |
|-----------------------------------------------------------------------------------------------------------------|---------------|------------------------------------------------|----------------------------------|
| 413 W Main St, Italy, TX                                                                                        |               |                                                | Allen Caddo Mills                |
| Land                                                                                                            |               | Springtown Grapevine                           | Royse City                       |
| 2 Acres                                                                                                         |               | AZIO                                           | Garland Rockwall Quinlan         |
| 8,320 SF                                                                                                        |               | Weatherford Fort Worth A A-12-22               | Dallas Mesquite                  |
|                                                                                                                 |               | Benbrook 10 Managinid                          | Wills Point  Raufman  Kaufman    |
| O'Reilly Auto Parts, Citizens National Bank, Conoco, Dollar<br>General, Love's Travel Stop, Taco Bell, and more |               | Burleson Managere                              | Kemp Kemp                        |
| 4,438                                                                                                           |               | Clebume \\ \\ \\ \\ \\ \\ \\ \\ \\ \\ \\ \\ \\ | Cun<br>Ennis Barrel City         |
| Land adjacent to brand new O'Reilly Auto Parts                                                                  |               | GleniRose                                      | Rice                             |
| For lease or sale                                                                                               |               |                                                | Malakoff                         |
| Italy is located just off of I-35E                                                                              |               | Walnut<br>Springs                              | Corsicana                        |
| South of Waxahachie                                                                                             |               | Whitney 55                                     | Purdon Richland                  |
|                                                                                                                 |               | Abbott                                         | Dawson Streetman Ter             |
| DEMOGRAPHICS                                                                                                    |               |                                                |                                  |
|                                                                                                                 | 1 Mile Radius | 3 Mile Radius                                  | 5 Mile Radius                    |
|                                                                                                                 | 1,881         | 2,590                                          | 3,337                            |
|                                                                                                                 | 661           | 927                                            | 1,206                            |
| ome                                                                                                             | \$64,634      | \$65,778                                       | \$67,578                         |
|                                                                                                                 | \$178,280     | \$199,615                                      | \$217,060                        |
|                                                                                                                 | 34            | 43                                             | 51                               |
|                                                                                                                 | 391           | 488                                            | 582                              |
|                                                                                                                 | 73%           | 74%                                            | 75%                              |
| frican American                                                                                                 | 16%           | 14%                                            | 14%                              |