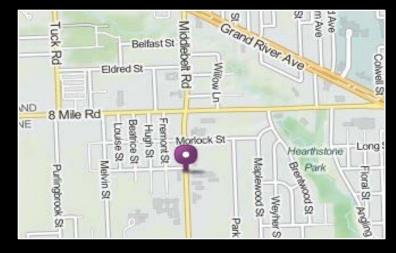

## 20270-20276 Middlebelt – Livonia, Michigan





## OFFICE / MEDICAL SPACE FOR LEASE

- Up to 1,332 SF Available
- Newly Renovated Common Areas
- Separately Controlled Heating & Cooling
- Professionally Managed

- Full Service Janitorial
- Abundant Parking
- Separately Metered Gas/Electric
- Exterior Signage

Joodwin

## SUITE DETAILS:

| Suite 2: | 757 SF   |
|----------|----------|
| Suite 7: | 1,065 SF |
| Suite 8: | 1,332 SF |
| Suite 9: | 1,267 SF |

Suite 9: 529 SF



For more information, please contact:

SCOTT MARCUS Direct: 248.567.8020 Cell: 248.730.2227 Marcus@RSMDevelopment.com







WOODWINDS OFFICE PARK

20270 MIDDLEBELT LIVONIA, MI



SUITE #2

AREA: 757 RENTABLE SQ. FT.

FOR INFORMATION CALL:

SCOTT J. MARCUS RSM DEVELOPMENT (248) 645-2600

NOTE:

12'

I. ALL DIMENSIONS ARE APPROX. INTERIOR DIMENSIONS



WOODWINDS OFFICE PARK

20270 MIDDLEBELT LIVONIA, MI



<u>SUITE #7</u>

AREA: 1,065 RENTABLE SQ. FT.

FOR INFORMATION CALL:

SCOTT J. MARCUS RSM DEVELOPMENT (248) 645-2600

NOTE:

12'

I. ALL DIMENSIONS ARE APPROX. INTERIOR DIMENSIONS

REV. 6/5/17







FOR INFORMATION CALL:

SCOTT J. MARCUS RSM DEVELOPMENT (248) 645-2600

NOTE: I. ALL DIMENSIONS ARE APPROX. INTERIOR DIMENSIONS









20270 MIDDLEBELT LIVONIA, MI



SUITE #9

AREA: 1,267 RENTABLE SQ. FT.

FOR INFORMATION CALL:

SCOTT J. MARCUS RSM DEVELOPMENT (248) 645-2600

## NOTE:

I. ALL DIMENSIONS ARE A