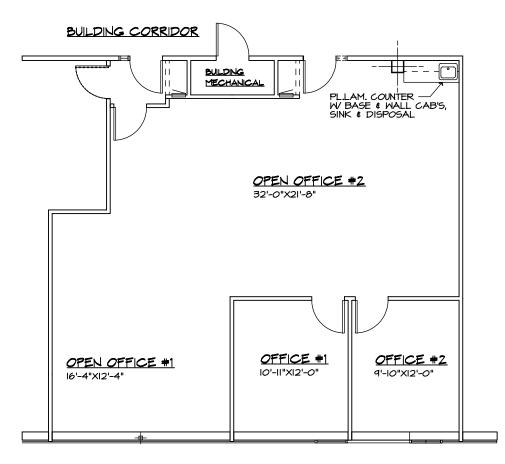

SUITE #9

AREA: 1,267 RENTABLE SQ. FT.

FOR INFORMATION CALL:

SCOTT J. MARCUS RSM DEVELOPMENT (248) 645-2600