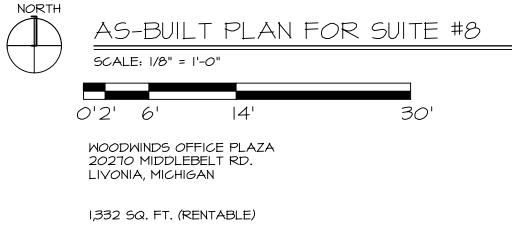

## SUITE DETAILS:

| Suite 2: | 757 SF   |
|----------|----------|
| Suite 7: | 1,065 SF |
| Suite 8: | 1,332 SF |
| Suite 9: | 1,267 SF |

Suite 9: 529 SF

For more information, please contact:

SCOTT MARCUS Direct: 248.567.8020 Cell: 248.730.2227 Marcus@RSMDevelopment.com