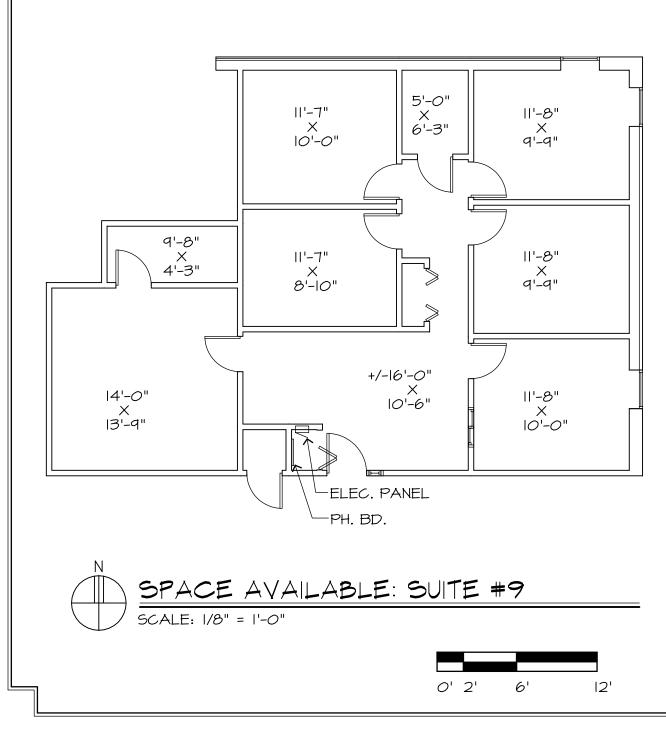

SUITE #9

AREA: 1,267 RENTABLE SQ. FT.

FOR INFORMATION CALL:

SCOTT J. MARCUS RSM DEVELOPMENT (248) 645-2600

## SUITE DETAILS:

| Suite 2: | 757 SF   |
|----------|----------|
| Suite 7: | 1,065 SF |
| Suite 8: | 1,332 SF |
| Suite 9: | 1,267 SF |

Suite 9: 529 SF

For more information, please contact:

SCOTT MARCUS Direct: 248.567.8020 Cell: 248.730.2227 Marcus@RSMDevelopment.com