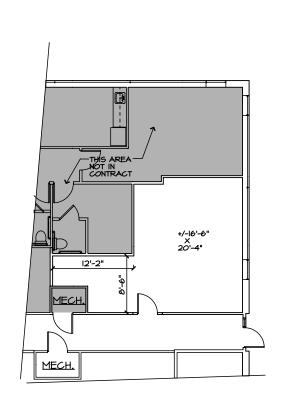

## SUITE DETAILS:

| Suite 2: | 757 SF   |
|----------|----------|
| Suite 7: | 1,065 SF |
| Suite 8: | 1,332 SF |
| Suite 9: | 1,267 SF |

Suite 9: 529 SF

For more information, please contact:

SCOTT MARCUS Direct: 248.567.8020 Cell: 248.730.2227 Marcus@RSMDevelopment.com