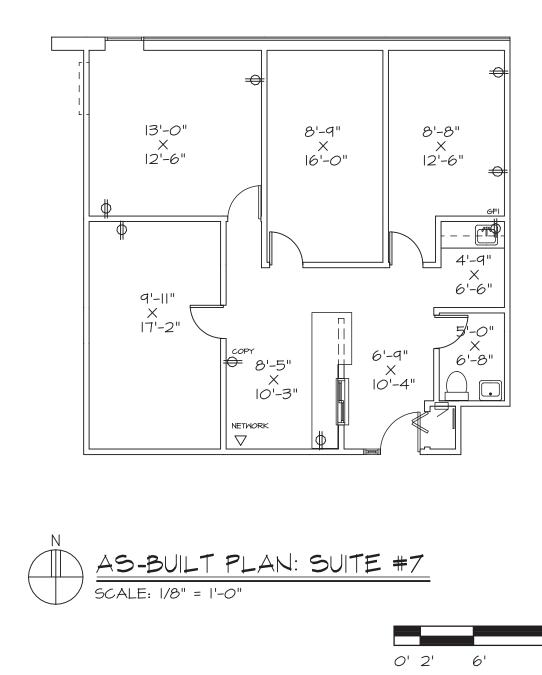

I. ALL DIMENSIONS ARE APPROX. INTERIOR DIMENSIONS

WOODWINDS OFFICE PARK

20270 MIDDLEBELT LIVONIA, MI

<u>SUITE #7</u>

AREA: 1,065 RENTABLE SQ. FT.

FOR INFORMATION CALL:

SCOTT J. MARCUS RSM DEVELOPMENT (248) 645-2600

NOTE:

12'

I. ALL DIMENSIONS ARE APPROX. INTERIOR DIMENSIONS

REV. 6/5/17

FOR INFORMATION CALL:

SCOTT J. MARCUS RSM DEVELOPMENT (248) 645-2600

NOTE: I. ALL DIMENSIONS ARE APPROX. INTERIOR DIMENSIONS

20270 MIDDLEBELT LIVONIA, MI