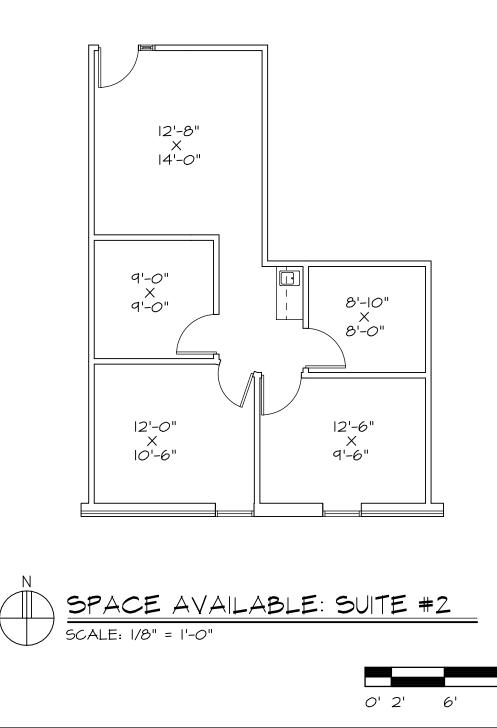

WOODWINDS OFFICE PARK

20270 MIDDLEBELT LIVONIA, MI

SUITE #2

AREA: 757 RENTABLE SQ. FT.

FOR INFORMATION CALL:

SCOTT J. MARCUS RSM DEVELOPMENT (248) 645-2600

NOTE:

12'

I. ALL DIMENSIONS ARE APPROX. INTERIOR DIMENSIONS

WOODWINDS OFFICE PARK

20270 MIDDLEBELT LIVONIA, MI

<u>SUITE #7</u>

AREA: 1,065 RENTABLE SQ. FT.

FOR INFORMATION CALL:

SCOTT J. MARCUS RSM DEVELOPMENT (248) 645-2600